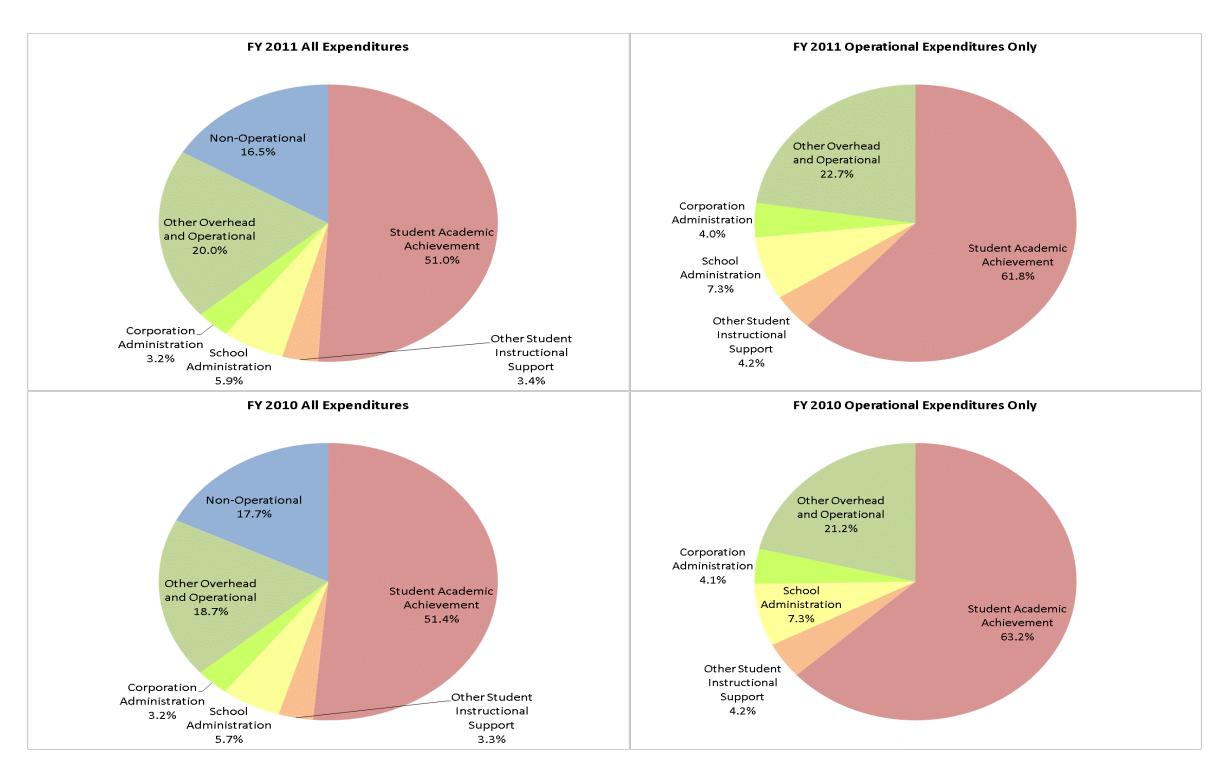

#### South Vermillion Com Sch Corp (8020)

|                                | F            | Y01 % of Total |              | FY06 % of Total | FY           | ∕10 % of Total | F'           | Y11 % of Total |
|--------------------------------|--------------|----------------|--------------|-----------------|--------------|----------------|--------------|----------------|
| Student Instructional Category | FY 2001      | Exp            | FY 2006      | Exp             | FY 2010      | Exp            | FY 2011      | Exp            |
| Student Academic Achievement   | \$8,767,266  | 46.8%          | \$9,512,684  | 49.7%           | \$10,377,950 | 51.4%          | \$9,958,254  | 51.0%          |
| Student Instructional Support  | \$1,322,031  | 7.1%           | \$1,610,294  | 8.4%            | \$1,817,930  | 9.0%           | \$1,829,227  | 9.4%           |
| Overhead and Operational       | \$3,179,929  | 17.0%          | \$4,366,813  | 22.8%           | \$4,408,339  | 21.8%          | \$4,533,480  | 23.2%          |
| Nonoperational                 | \$5,455,487  | 29.1%          | \$3,654,337  | 19.1%           | \$3,572,250  | 17.7%          | \$3,216,489  | 16.5%          |
| Grand Total                    | \$18,724,713 |                | \$19,144,127 |                 | \$20,176,469 |                | \$19,537,450 |                |