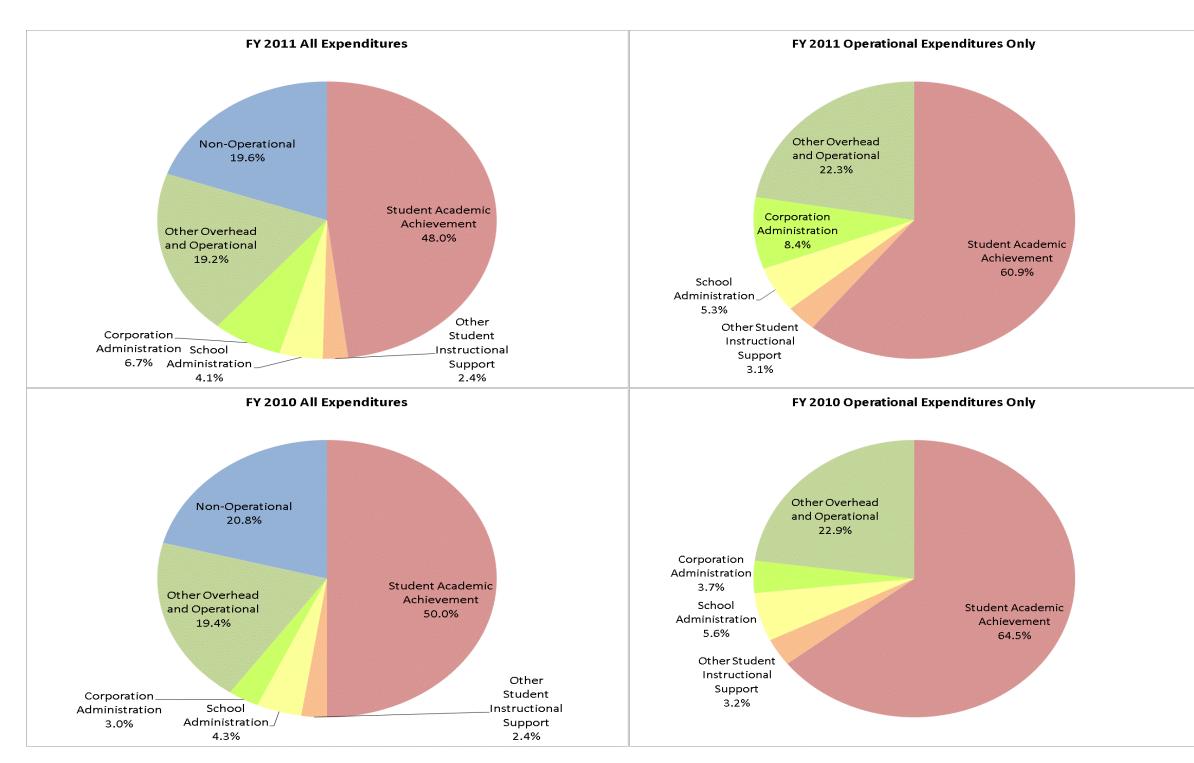

## School Corporation Expenditures by Expenditure Type Biannual Financial Report Data July 2010 - June 2011 South Spencer County Sch Corp (7445)

|                                |              | FY01 % of Total |              | FY06 % of Total | I            | FY10 % of Total |              | FY11 % of Total |
|--------------------------------|--------------|-----------------|--------------|-----------------|--------------|-----------------|--------------|-----------------|
| Student Instructional Category | FY 2001      | Ехр             | FY 2006      | Ехр             | FY 2010      | Ехр             | FY 2011      | Exp             |
| Student Academic Achievement   | \$6,495,441  | 52.5%           | \$7,533,572  | 50.3%           | \$7,778,991  | 50.0%           | \$7,601,079  | 48.0%           |
| Student Instructional Support  | \$893,819    | 7.2%            | \$965,200    | 6.4%            | \$1,046,808  | 6.7%            | \$1,032,394  | 6.5%            |
| Overhead and Operational       | \$2,640,761  | 21.3%           | \$3,048,814  | 20.4%           | \$3,486,499  | 22.4%           | \$4,098,822  | 25.9%           |
| Nonoperational                 | \$2,353,497  | 19.0%           | \$3,418,150  | 22.8%           | \$3,242,549  | 20.8%           | \$3,099,966  | 19.6%           |
| Grand Total                    | \$12,383,518 |                 | \$14,965,736 |                 | \$15,554,847 |                 | \$15,832,261 |                 |