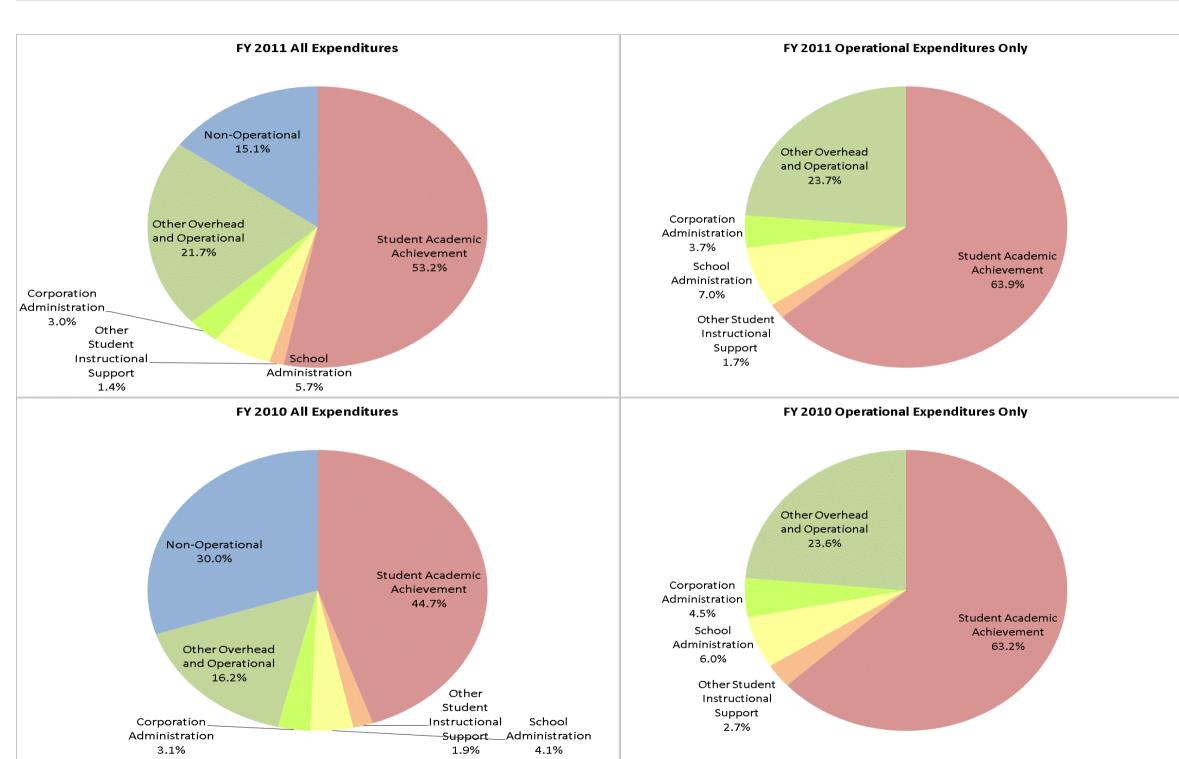

#### School Corporation Expenditures by Expenditure Type Biannual Financial Report Data July 2010 - June 2011 South Ripley Com Sch Corp (6865)

|                                |              | FY01 % of Total |              | FY06 % of Total |              | FY10 % of Total |              | FY11 % of Total |
|--------------------------------|--------------|-----------------|--------------|-----------------|--------------|-----------------|--------------|-----------------|
| Student Instructional Category | FY 2001      | Ехр             | FY 2006      | Exp             | FY 2010      | Exp             | FY 2011      | Exp             |
| Student Academic Achievement   | \$6,166,330  | 60.8%           | \$6,888,038  | 59.4%           | \$7,467,647  | 44.7%           | \$7,207,603  | 53.2%           |
| Student Instructional Support  | \$595,646    | 5.9%            | \$892,384    | 7.7%            | \$997,650    | 6.0%            | \$954,469    | 7.0%            |
| Overhead and Operational       | \$2,531,825  | 25.0%           | \$2,907,670  | 25.1%           | \$3,219,045  | 19.3%           | \$3,340,796  | 24.7%           |
| Nonoperational                 | \$846,289    | 8.3%            | \$899,048    | 7.8%            | \$5,017,521  | 30.0%           | \$2,041,073  | 15.1%           |
| Grand Total                    | \$10,140,091 |                 | \$11,587,141 |                 | \$16,701,862 |                 | \$13,543,941 |                 |