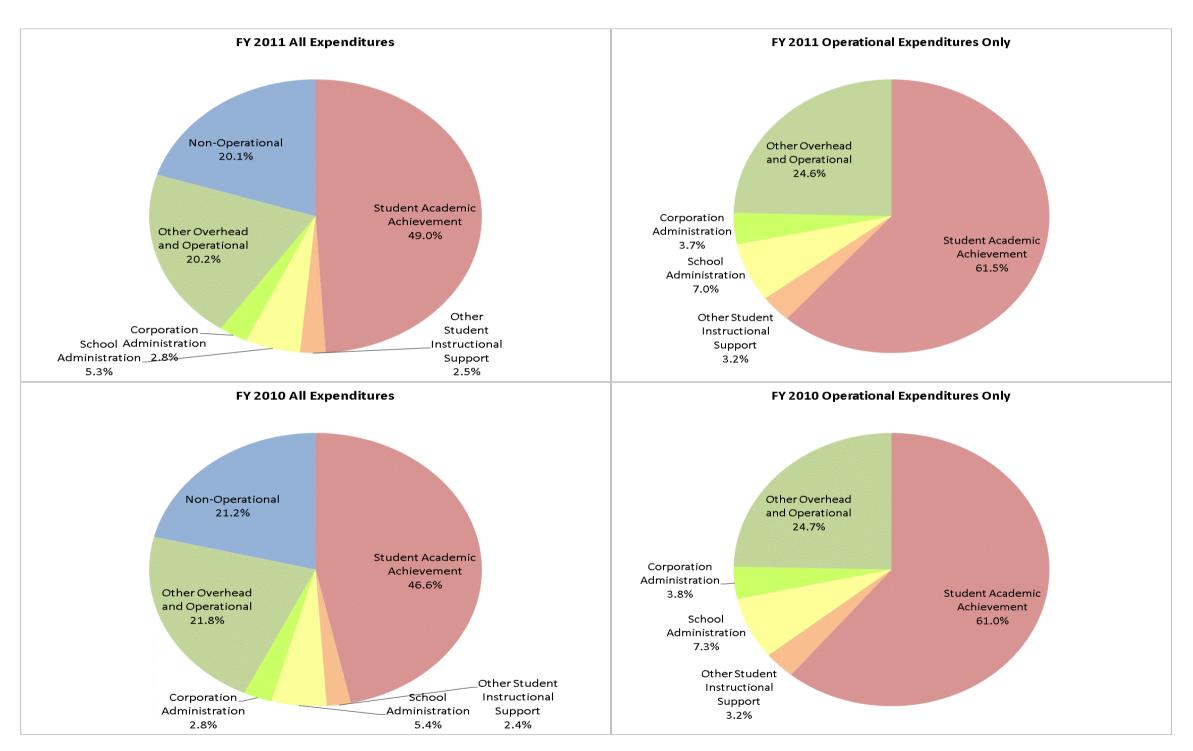

## **South Putnam Community Schools (6705)**

|                                | FY01 % of Total |       | FY06 % of Total |       | FY10 % of Total |       | FY11 % of Total |       |
|--------------------------------|-----------------|-------|-----------------|-------|-----------------|-------|-----------------|-------|
| Student Instructional Category | FY 2001         | Exp   | FY 2006         | Exp   | FY 2010         | Exp   | FY 2011         | Exp   |
| Student Academic Achievement   | \$5,437,954     | 46.4% | \$6,897,437     | 42.3% | \$6,694,603     | 46.6% | \$7,234,225     | 49.0% |
| Student Instructional Support  | \$916,242       | 7.8%  | \$1,399,099     | 8.6%  | \$1,106,797     | 7.7%  | \$1,152,662     | 7.8%  |
| Overhead and Operational       | \$2,893,486     | 24.7% | \$3,094,371     | 19.0% | \$3,530,494     | 24.6% | \$3,401,525     | 23.1% |
| Nonoperational                 | \$2,476,434     | 21.1% | \$4,897,245     | 30.1% | \$3,039,817     | 21.2% | \$2,965,783     | 20.1% |
| Grand Total                    | \$11,724,116    |       | \$16,288,152    |       | \$14,371,711    |       | \$14,754,194    |       |

## School Corporation Expenditures by Expenditure Type Biannual Financial Report Data July 2010 - June 2011 South Putnam Community Schools (6705)

| Student Instructional Category      | Account                                                                                                      | FY 2001         | FY 2006     | FY 2010              | FY 2011              | 10 Year<br>Increase | 5 Year Increase | 1 Year Increase |
|-------------------------------------|--------------------------------------------------------------------------------------------------------------|-----------------|-------------|----------------------|----------------------|---------------------|-----------------|-----------------|
| Student Academic Achievement        |                                                                                                              |                 |             |                      |                      |                     |                 |                 |
|                                     | 11100 Regular Programs; Elementary                                                                           | \$1,827,228     | \$1,812,689 | \$2,733,707          | \$2,957,264          | 62%                 | 63%             | 8%              |
|                                     | 11300 Regular Programs; High School                                                                          | \$1,354,944     | \$1,297,061 | \$2,098,974          | \$2,250,537          | 66%                 | 74%             | 7%              |
|                                     | 11350 Regular Programs; High School; Academic Honors Diploma                                                 | \$8,550         | 407.000     | 440.000              | 404.000              | -100%               | 040/            | 000/            |
|                                     | 11355 Regular Programs; High School; Academic Honors High Ability Student Programs                           | <b>#</b> 00.000 | \$27,000    | \$13,239             | \$21,206             | 000/                | -21%            | 60%             |
|                                     | 11410 Vocational Education; Agriculture A                                                                    | \$68,330        | \$72,780    | \$94,752             | \$53,006<br>\$55,007 | -22%                | -27%            | -44%            |
|                                     | 11450 Vocational Education; Consumer and Homemaking                                                          | \$48,700        | \$32,824    | \$85,876             | \$95,927             | 97%                 | 192%            | 12%             |
|                                     | 11470 Vocational Education; Business Education                                                               | \$3,136         | \$126       | ¢42.402              |                      | -100%               | 4000/           | 4000/           |
|                                     | 11590 Other Vocational Education Programs                                                                    |                 | \$126       | \$13,102<br>\$14,536 |                      |                     | -100%           | -100%           |
|                                     | 11630 Regular Programs; Alternative Education Programs; High School                                          |                 | \$2,297     | \$11,526<br>\$207    | ¢0.070               |                     | -100%<br>-45%   | -100%           |
|                                     | 12110 Gifted And Talented; Gifted and Talented                                                               |                 | \$5,386     | \$897                | \$2,970<br>\$8,435   |                     | -43%            | 231%            |
|                                     | 12150 Gifted And Talented; High Ability Student Programs 12210 Mental Disabilities; Mild Mental Disabilities |                 |             | \$28,412<br>\$40,542 | \$8,435<br>\$43,954  |                     |                 | -70%<br>8%      |
|                                     | 12320 Physical Impairment; Multiple Disabilities                                                             |                 |             | \$ <del>40,342</del> | \$43,934<br>\$511    |                     |                 | 0 /0            |
|                                     | 12350 Physical Impairment; Montiple Disabilities  12350 Physical Impairment; Homebound                       | \$7,568         | \$1,935     | \$96                 | <b>\$311</b>         | -100%               | -100%           | -100%           |
|                                     | 1230 Physical impairment, Homebound 12410 Emotional Disabilities; Emotional Disabilities; Full Time          | <b>Φ1,500</b>   | \$1,935     | \$60,740             | \$65,870             | -100%               | -100%           | 8%              |
|                                     | 12410 Emotional Disabilities; Emotional Disabilities; All Others                                             |                 |             | \$2,661              | \$05,070             |                     |                 | -100%           |
|                                     | 12510 Culturally Different; Communication Disorders                                                          | \$48,225        | \$40        | φ2,001               |                      | -100%               | -100%           | -100 /6         |
|                                     | 12520 Culturally Different; Compensatory                                                                     | <b>\$40,223</b> | <b>\$40</b> | \$205                |                      | -100 /6             | -100 /6         | -100%           |
|                                     | 12610 Learning Disability                                                                                    | \$162,852       | \$208,601   | \$419,271            | \$463,793            | 185%                | 122%            | 11%             |
|                                     | 12810 Special Education Preschool                                                                            | \$59,144        | \$39,584    | \$48,074             | \$44,454             | -25%                | 12%             | -8%             |
|                                     | 14300 Summer School Programs; High School                                                                    | \$19,890        | \$20,073    | \$18,314             | \$14,780             | -26%                | -26%            | -19%            |
|                                     | 16200 Preventive Remediation                                                                                 | \$2,804         | \$14,368    | \$35,717             | \$13,265             | 373%                | -8%             | -63%            |
|                                     | 17300 Payments to Other Governmental Units Within State; Area Vocational School (Participa                   | \$208,714       | \$215,947   | \$227,148            | \$281,040            | 35%                 | 30%             | 24%             |
|                                     | 17400 Payments to Other Governmental Units Within State; Joint Services and Supply; Speci                    | \$432,785       | \$525,889   | ΨΖΖΙ,140             | Ψ201,040             | -100%               | -100%           | 2470            |
|                                     | 17500 Payments to Other Governmental Units Within State; Special Education; Interlocal Agre                  |                 | ψ020,003    | \$152,574            | \$268,545            | -10070              | -10070          | 76%             |
|                                     | 22120 Improvement of Instruction; Instruction and Curriculum Development                                     | \$4,551         |             | Ψ102,014             | Ψ200,040             | -100%               |                 | 1070            |
|                                     | 22130 Improvement of Instruction; Instructional Staff Training                                               | \$7,500         |             |                      | \$526                | -93%                |                 |                 |
|                                     | 22210 Library/Media Services; Service Area Direction                                                         | \$2,672         |             |                      | Ψ020                 | -100%               |                 |                 |
|                                     | 22220 Library/Media Services; School Library                                                                 | \$92,598        | \$76,761    | \$72,134             | \$80,616             | -13%                | 5%              | 12%             |
|                                     | 22230 Library/Media Services; Audiovisual                                                                    | \$529           | Ψ. σ,. σ.   | Ψ· =, · · · ·        | 400,010              | -100%               |                 |                 |
|                                     | 22310 Instruction, Related Technology; Technology Service Supervision and Administration                     | **              | \$221,296   | \$125,915            | \$148,290            |                     | -33%            | 18%             |
|                                     | 22350 Instruction, Related Technology; Systems Operations                                                    |                 |             | \$32,303             | \$44,534             |                     |                 | 38%             |
|                                     | 22360 Instruction, Related Technology; Network Support                                                       | \$4,901         | \$1,737     | \$243,191            | \$216,487            | > 500%              | > 500%          | -11%            |
|                                     | 22380 Instruction, Related Technology; Professional Development for Instruction, Focused Technology          |                 |             |                      | \$1,950              |                     |                 |                 |
|                                     | 25520 Textbooks for Rent or Resale; Textbooks, Workbooks, and Repairs                                        | \$128,713       | \$133,321   | \$95,554             | \$116,254            | -10%                | -13%            | 22%             |
|                                     | 25540 Textbooks for Rent or Resale; Other Textbook Rental Service                                            | \$7,310         | \$47,849    | \$3,662              | \$4,256              | -42%                | -91%            | 16%             |
|                                     | 25590 Textbooks for Rent or Resale; Other Textbook Resale Services                                           |                 |             | \$36,016             | \$35,754             |                     |                 | -1%             |
|                                     | 26497 2007 Account Code - Teachers Retirement Fund                                                           | \$178,659       | \$232,088   |                      |                      |                     |                 |                 |
| Student Academic Achievement Total  |                                                                                                              | \$4,680,304     | \$4,989,651 | \$6,694,603          | \$7,234,225          | 55%                 | 45%             | 8%              |
| Student Instructional Support       |                                                                                                              |                 |             |                      |                      |                     |                 |                 |
|                                     | 21190 Attendance and Social Work Services; Other Attendance and Social Work Services                         |                 | \$4,000     | \$6,500              | \$6,500              |                     | 63%             | 0%              |
|                                     | 21210 Guidance Services; Service Area Direction                                                              | \$11,407        | \$2,025     | 40,000               | 40,000               | -100%               | -100%           |                 |
|                                     | 21220 Guidance Services; Counseling Services                                                                 | \$163,478       | \$234,045   | \$233,672            | \$238,483            | 46%                 | 2%              | 2%              |
|                                     | 21290 Guidance Services; Other Guidance Services                                                             | \$252           | \$1,771     | \$2,763              | . ,                  | -100%               | -100%           | -100%           |
|                                     | 21340 Health Services; Nurse Services                                                                        | \$56,946        | \$61,362    | \$91,413             | \$118,490            | 108%                | 93%             | 30%             |
|                                     | 21390 Health Services; Other Health Services                                                                 |                 |             | \$1,496              | \$1,496              |                     |                 | 0%              |
|                                     | 21990 Other Support Services, Students; Other Student Services                                               |                 | \$6,091     | \$2,017              |                      |                     | -100%           | -100%           |
|                                     | 24100 Office of The Principal                                                                                | \$519,159       | \$707,232   | \$768,935            | \$787,614            | 52%                 | 11%             | 2%              |
|                                     | 24900 Other Support Services, School Administration                                                          | \$2,145         |             |                      | \$79                 | -96%                |                 |                 |
| Student Instructional Support Total |                                                                                                              | \$753,386       | \$1,016,527 | \$1,106,797          | \$1,152,662          | 53%                 | 13%             | 4%              |
| Overhead and Operational            |                                                                                                              |                 |             |                      |                      |                     |                 |                 |
| •                                   | 23110 Board of Education; Service Area Direction                                                             | \$60,163        | \$89,242    | \$41,121             | \$44,329             | -26%                | -50%            | 8%              |
|                                     | 23150 Board of Education; Legal Services                                                                     | \$1,226         |             |                      | \$3,750              | 206%                |                 |                 |
|                                     | 23160 Board of Education; Promotion Expenses                                                                 | \$477           | \$200       | \$586                | \$860                | 80%                 | 330%            | 47%             |
|                                     | 23210 Executive Administration; Office of The Superintendent                                                 | \$181,268       | \$207,253   | \$303,953            | \$320,688            | 77%                 | 55%             | 6%              |
|                                     | 23220 Executive Administration; Community Relations                                                          | \$91            |             |                      |                      | -100%               |                 |                 |
|                                     | 23230 Executive Administration; Staff Relations and Negotiations                                             | \$1,500         |             | _                    |                      | -100%               |                 |                 |
|                                     | 23290 Executive Administration; Other Executive Administration Services                                      | \$29,871        | \$86,040    | \$14,405             | \$17,076             | -43%                | -80%            | 19%             |
|                                     |                                                                                                              |                 |             |                      |                      |                     |                 |                 |