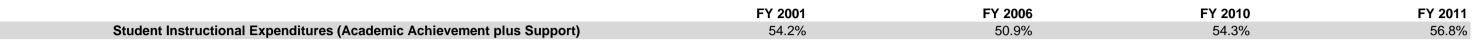

## **South Putnam Community Schools (6705)**

|                                | FY01 % of Total |       | FY06 % of Total |       | FY10 % of Total |       | FY11 % of Total |       |
|--------------------------------|-----------------|-------|-----------------|-------|-----------------|-------|-----------------|-------|
| Student Instructional Category | FY 2001         | Exp   | FY 2006         | Exp   | FY 2010         | Exp   | FY 2011         | Exp   |
| Student Academic Achievement   | \$5,437,954     | 46.4% | \$6,897,437     | 42.3% | \$6,694,603     | 46.6% | \$7,234,225     | 49.0% |
| Student Instructional Support  | \$916,242       | 7.8%  | \$1,399,099     | 8.6%  | \$1,106,797     | 7.7%  | \$1,152,662     | 7.8%  |
| Overhead and Operational       | \$2,893,486     | 24.7% | \$3,094,371     | 19.0% | \$3,530,494     | 24.6% | \$3,401,525     | 23.1% |
| Nonoperational                 | \$2,476,434     | 21.1% | \$4,897,245     | 30.1% | \$3,039,817     | 21.2% | \$2,965,783     | 20.1% |
| Grand Total                    | \$11,724,116    |       | \$16,288,152    |       | \$14,371,711    |       | \$14,754,194    |       |