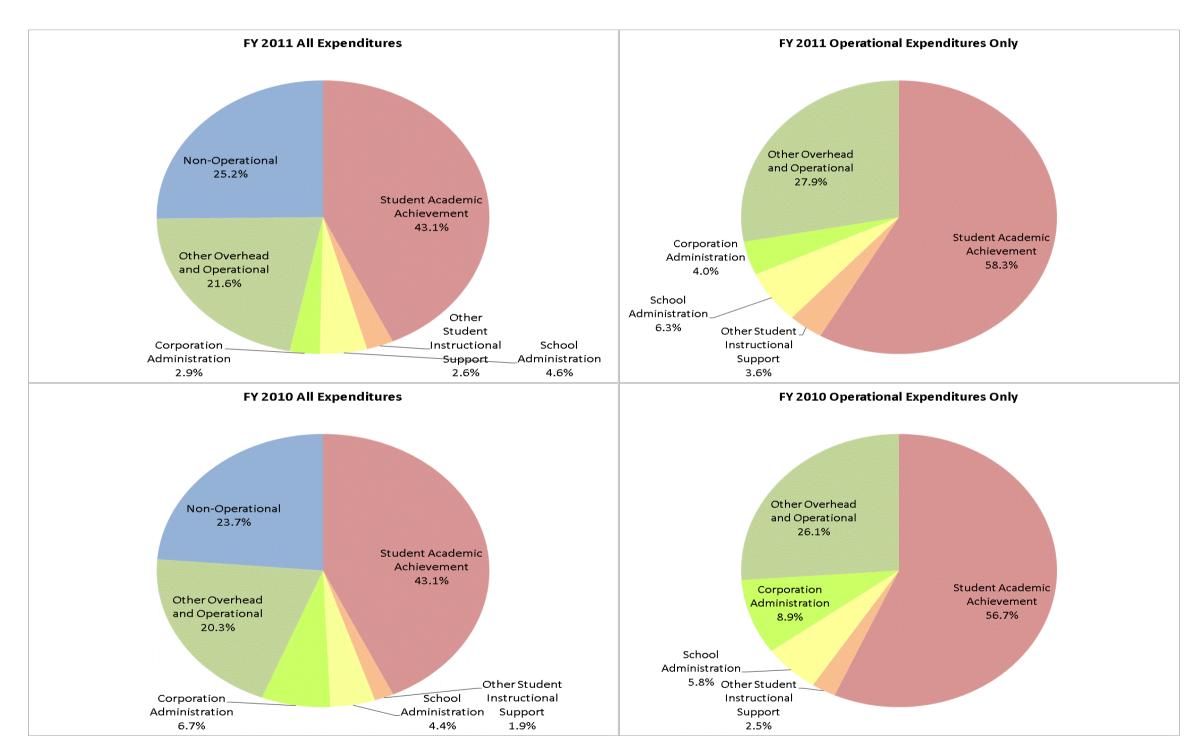

## South Montgomery Com Sch Corp (5845)

|                                | FY01 % of Total |       | FY06 % of Total |       | FY10 % of Total |       | FY11 % of Total |       |
|--------------------------------|-----------------|-------|-----------------|-------|-----------------|-------|-----------------|-------|
| Student Instructional Category | FY 2001         | Exp   | FY 2006         | Exp   | FY 2010         | Exp   | FY 2011         | Exp   |
| Student Academic Achievement   | \$8,507,134     | 54.0% | \$9,677,286     | 34.7% | \$9,399,097     | 43.1% | \$9,145,496     | 43.1% |
| Student Instructional Support  | \$1,038,341     | 6.6%  | \$1,316,922     | 4.7%  | \$1,360,909     | 6.2%  | \$1,527,380     | 7.2%  |
| Overhead and Operational       | \$2,969,784     | 18.8% | \$6,099,170     | 21.9% | \$5,899,807     | 27.0% | \$5,203,130     | 24.5% |
| Nonoperational                 | \$3,248,045     | 20.6% | \$10,787,715    | 38.7% | \$5,167,408     | 23.7% | \$5,338,871     | 25.2% |
| Grand Total                    | \$15,763,305    |       | \$27,881,094    |       | \$21,827,221    |       | \$21,214,876    |       |