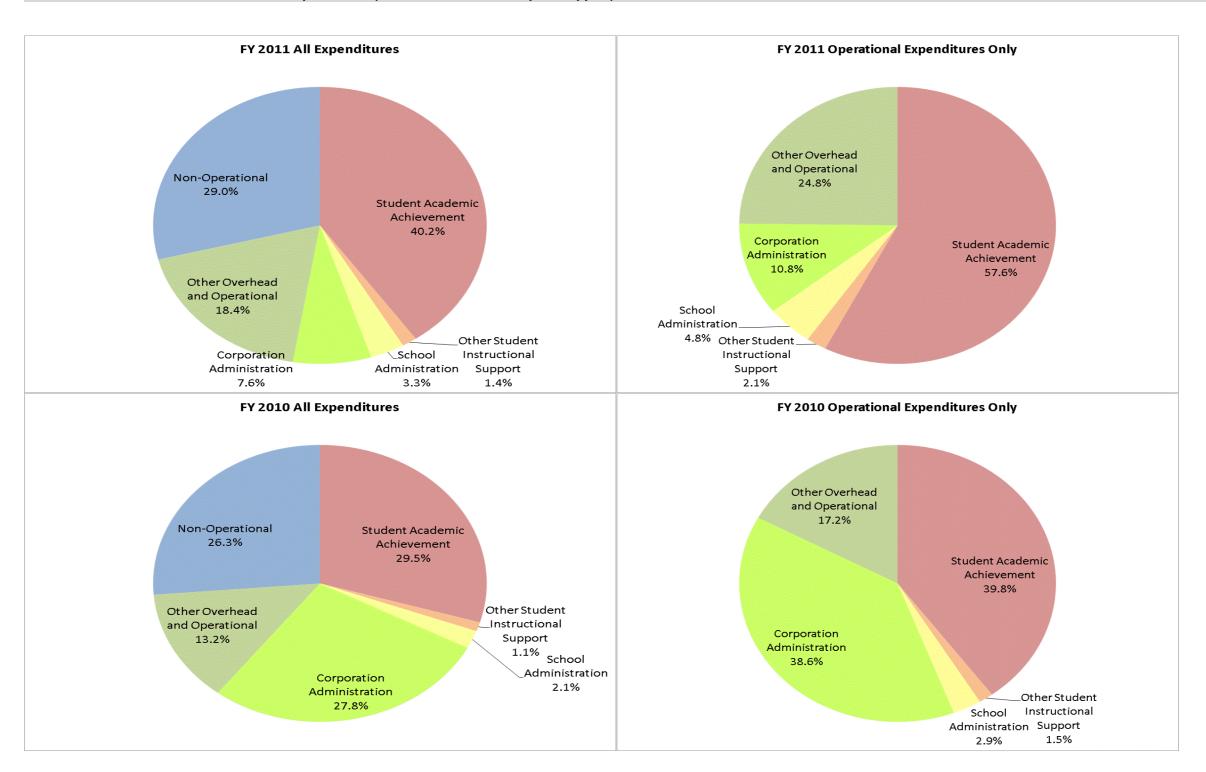

## South Madison Com Sch Corp (5255)

|                                |              | FY01 % of Total |              | FY06 % of Total | F            | Y10 % of Total |              | FY11 % of Total |
|--------------------------------|--------------|-----------------|--------------|-----------------|--------------|----------------|--------------|-----------------|
| Student Instructional Category | FY 2001      | Exp             | FY 2006      | Ехр             | FY 2010      | Exp            | FY 2011      | Exp             |
| Student Academic Achievement   | \$14,497,039 | 59.1%           | \$21,066,118 | 47.0%           | \$14,401,772 | 29.5%          | \$14,728,322 | 40.2%           |
| Student Instructional Support  | \$1,362,136  | 5.6%            | \$2,089,095  | 4.7%            | \$1,537,641  | 3.2%           | \$1,740,484  | 4.8%            |
| Overhead and Operational       | \$5,399,287  | 22.0%           | \$7,912,422  | 17.7%           | \$19,998,644 | 41.0%          | \$9,528,148  | 26.0%           |
| Nonoperational                 | \$3,277,472  | 13.4%           | \$13,719,533 | 30.6%           | \$12,819,293 | 26.3%          | \$10,598,232 | 29.0%           |
| Grand Total                    | \$24,535,935 |                 | \$44,787,168 |                 | \$48,757,350 |                | \$36,595,186 |                 |

|                                                                        | FY 2001 | FY 2006 | FY 2010 | FY 2011 |
|------------------------------------------------------------------------|---------|---------|---------|---------|
| Student Instructional Expenditures (Academic Achievement plus Support) | 64.6%   | 51.7%   | 32.7%   | 45.0%   |