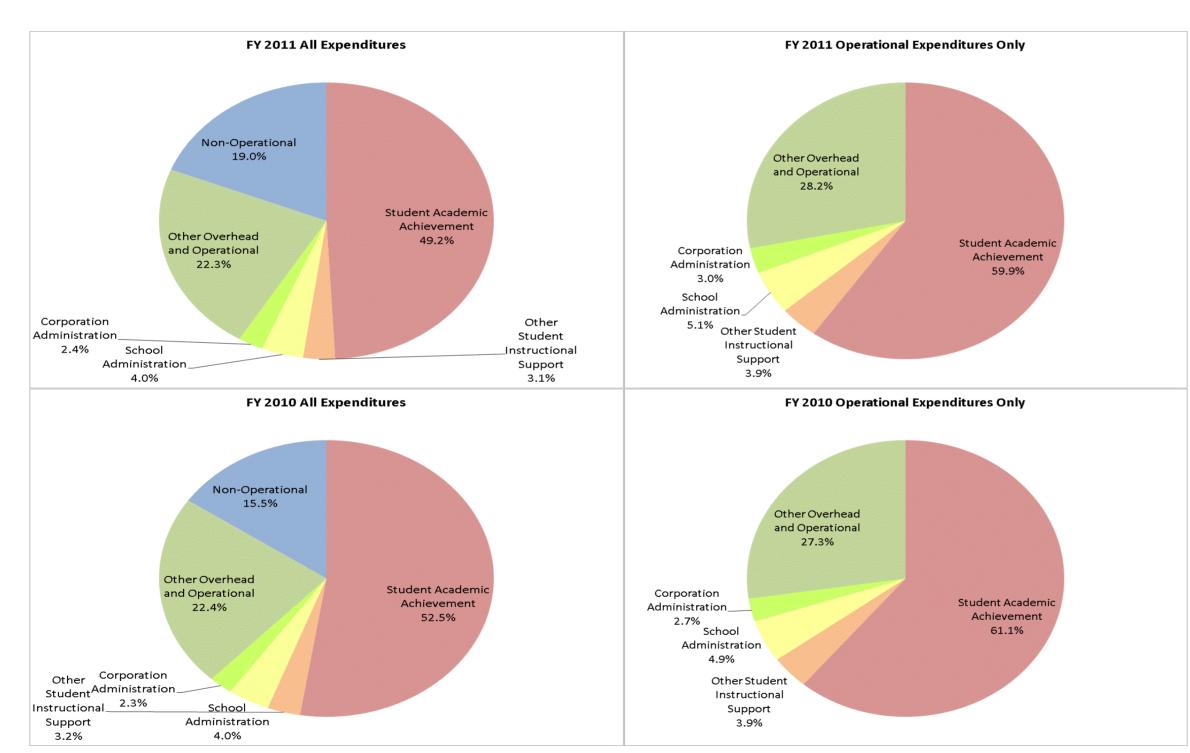

|                               |                                | F           | Y01 % of Total | F            | Y06 % of Total | F            | Y10 % of Total | FY           | 11 % of Total |
|-------------------------------|--------------------------------|-------------|----------------|--------------|----------------|--------------|----------------|--------------|---------------|
| South Knox School Corp (4325) | Student Instructional Category | FY 2001     | Exp            | FY 2006      | Exp            | FY 2010      | Exp            | FY 2011      | Exp           |
|                               | Student Academic Achievement   | \$4,706,346 | 51.7%          | \$5,360,080  | 51.5%          | \$6,338,163  | 52.5%          | \$5,942,731  | 49.2%         |
|                               | Student Instructional Support  | \$594,589   | 6.5%           | \$712,446    | 6.8%           | \$871,213    | 7.2%           | \$860,434    | 7.1%          |
|                               | Overhead and Operational       | \$1,970,281 | 21.7%          | \$2,120,684  | 20.4%          | \$2,986,528  | 24.8%          | \$2,990,554  | 24.7%         |
|                               | Nonoperational                 | \$1,825,252 | 20.1%          | \$2,215,152  | 21.3%          | \$1,867,467  | 15.5%          | \$2,293,560  | 19.0%         |
|                               | Grand Total                    | \$9,096,468 |                | \$10,408,362 |                | \$12,063,370 |                | \$12,087,279 |               |