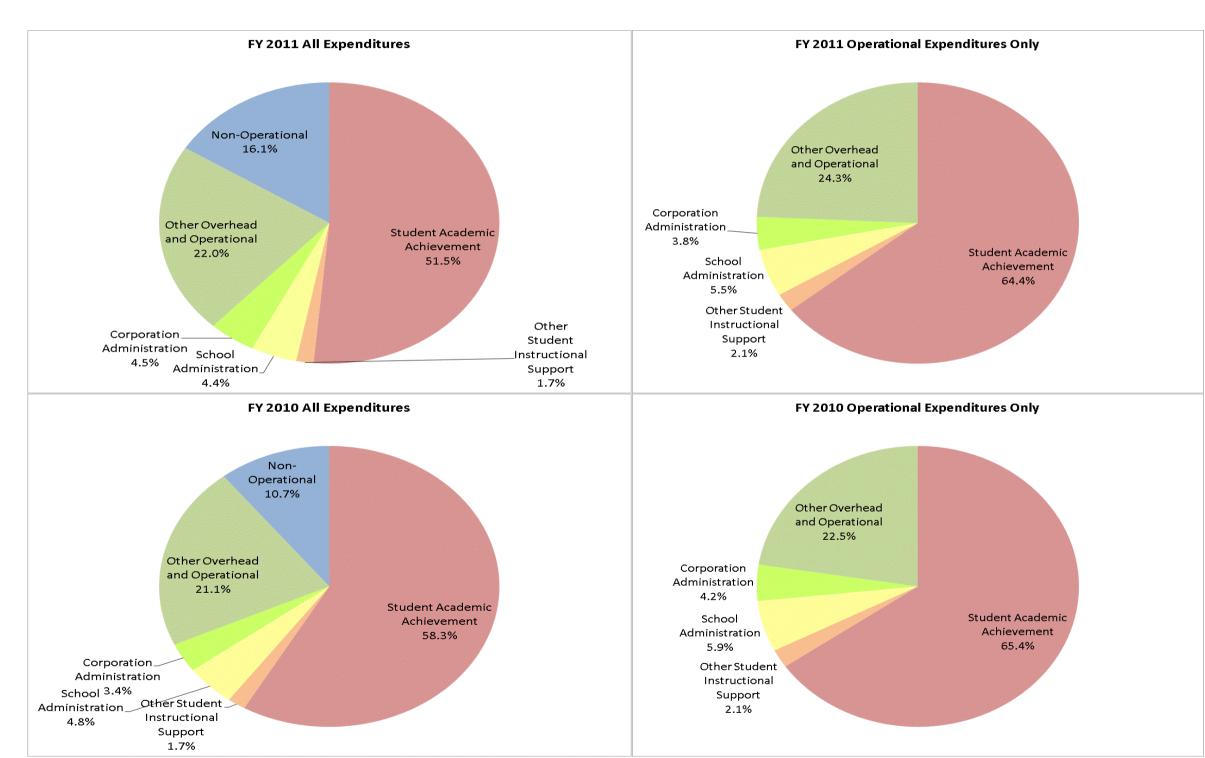

#### School Corporation Expenditures by Expenditure Type Biannual Financial Report Data July 2010 - June 2011 South Henry School Corp (3415)

|      |                                |             | FY01 % of Total |             | FY06 % of Total |             | FY10 % of Total |             | FY11 % of Total |
|------|--------------------------------|-------------|-----------------|-------------|-----------------|-------------|-----------------|-------------|-----------------|
| 415) | Student Instructional Category | FY 2001     | Exp             | FY 2006     | Exp             | FY 2010     | Exp             | FY 2011     | Exp             |
| -    | Student Academic Achievement   | \$5,684,500 | 67.2%           | \$3,780,410 | 57.5%           | \$4,671,361 | 58.3%           | \$4,204,568 | 51.5%           |
|      | Student Instructional Support  | \$298,278   | 3.5%            | \$447,153   | 6.8%            | \$519,005   | 6.5%            | \$490,838   | 6.0%            |
|      | Overhead and Operational       | \$2,017,580 | 23.8%           | \$1,616,157 | 24.6%           | \$1,961,240 | 24.5%           | \$2,159,456 | 26.4%           |
|      | Nonoperational                 | \$464,318   | 5.5%            | \$729,848   | 11.1%           | \$854,337   | 10.7%           | \$1,311,824 | 16.1%           |
|      | Grand Total                    | \$8,464,675 |                 | \$6,573,568 |                 | \$8,005,943 |                 | \$8,166,686 |                 |