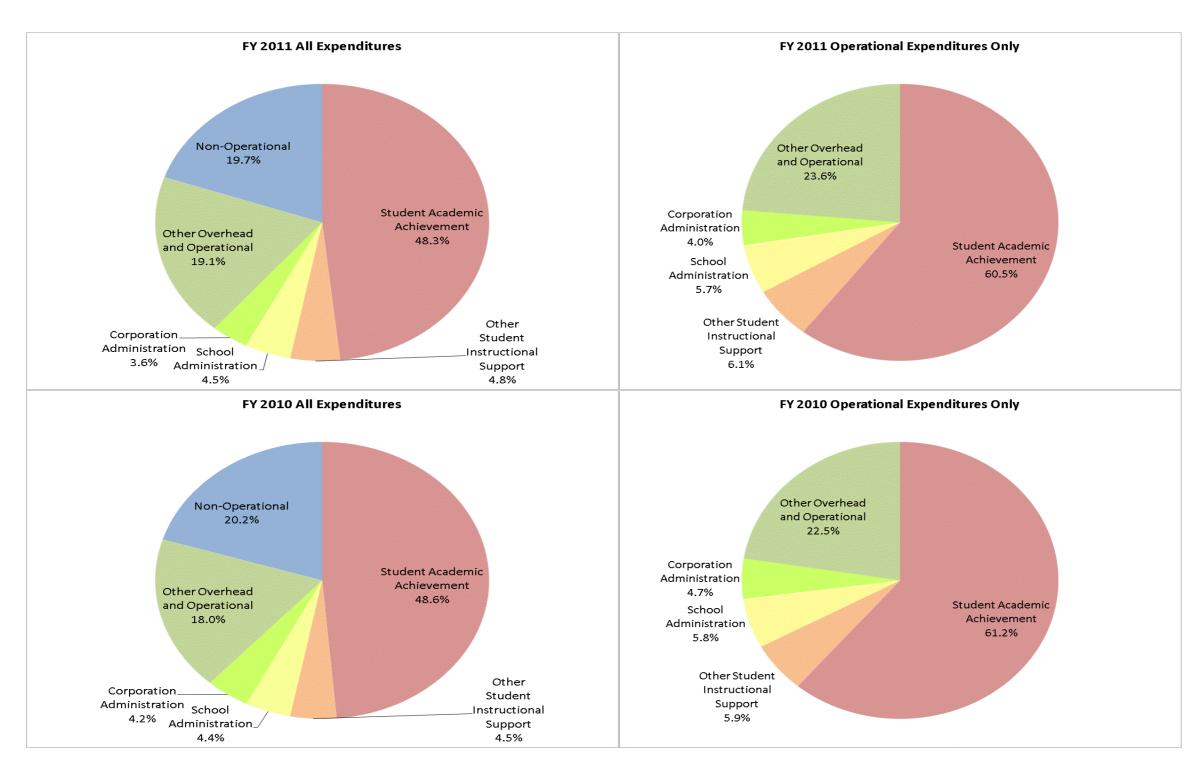

#### **South Harrison Com Schools (3190)**

|                                |              | FY01 % of Total |              | FY06 % of Total |              | FY10 % of Total |              | FY11 % of Total |
|--------------------------------|--------------|-----------------|--------------|-----------------|--------------|-----------------|--------------|-----------------|
| Student Instructional Category | FY 2001      | Exp             | FY 2006      | Ехр             | FY 2010      | Exp             | FY 2011      | Ехр             |
| Student Academic Achievement   | \$13,506,746 | 54.6%           | \$18,000,787 | 52.2%           | \$17,753,443 | 48.6%           | \$16,486,553 | 48.3%           |
| Student Instructional Support  | \$1,874,422  | 7.6%            | \$2,887,885  | 8.4%            | \$3,245,558  | 8.9%            | \$3,172,698  | 9.3%            |
| Overhead and Operational       | \$5,334,418  | 21.6%           | \$6,428,849  | 18.6%           | \$8,139,575  | 22.3%           | \$7,769,512  | 22.7%           |
| Nonoperational                 | \$4,022,822  | 16.3%           | \$7,161,400  | 20.8%           | \$7,382,117  | 20.2%           | \$6,728,794  | 19.7%           |
| Grand Total                    | \$24,738,407 |                 | \$34,478,921 |                 | \$36,520,693 |                 | \$34,157,557 |                 |