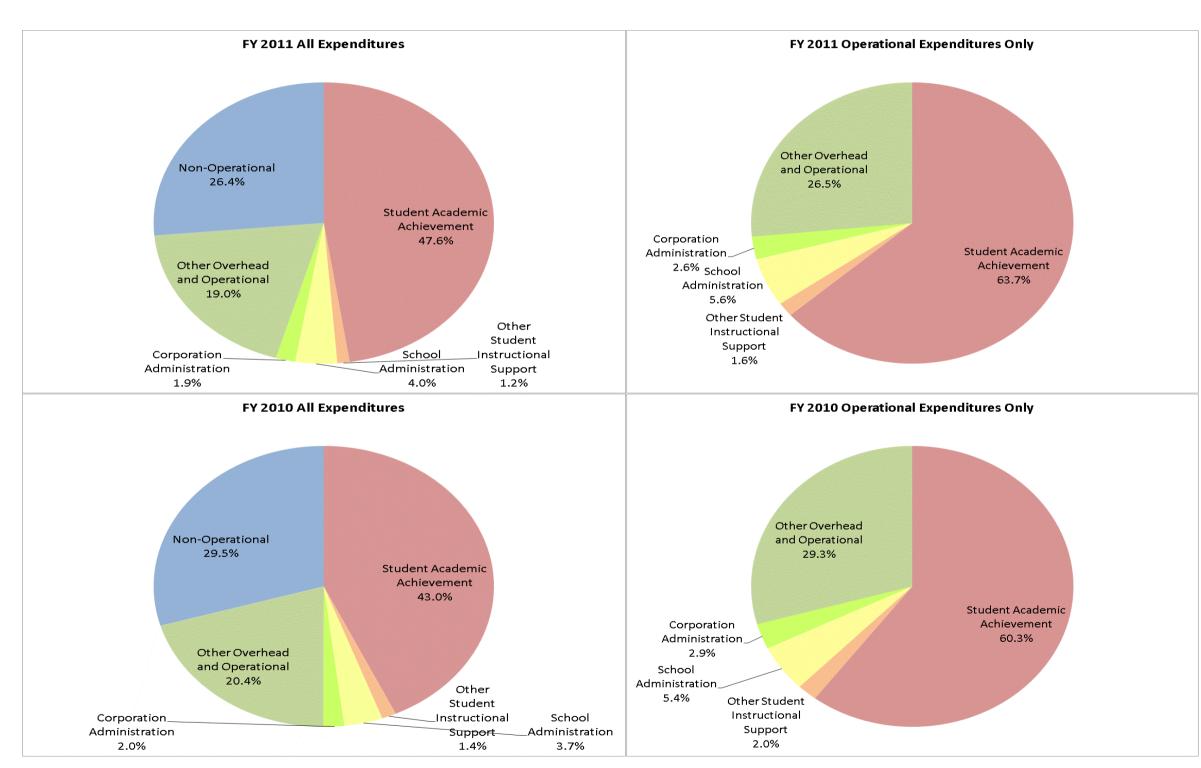

#### School Corporation Expenditures by Expenditure Type Biannual Financial Report Data July 2010 - June 2011 South Gibson School Corp (2765)

|                                | I            | FY01 % of Total |              | FY06 % of Total | F            | Y10 % of Total |              | FY11 % of Total |
|--------------------------------|--------------|-----------------|--------------|-----------------|--------------|----------------|--------------|-----------------|
| Student Instructional Category | FY 2001      | Exp             | FY 2006      | Ехр             | FY 2010      | Ехр            | FY 2011      | Ехр             |
| Student Academic Achievement   | \$7,309,973  | 54.5%           | \$9,356,509  | 55.2%           | \$9,470,566  | 43.0%          | \$9,640,030  | 47.6%           |
| Student Instructional Support  | \$706,862    | 5.3%            | \$795,336    | 4.7%            | \$1,104,705  | 5.0%           | \$1,041,146  | 5.1%            |
| Overhead and Operational       | \$3,029,884  | 22.6%           | \$3,647,076  | 21.5%           | \$4,936,194  | 22.4%          | \$4,233,682  | 20.9%           |
| Nonoperational                 | \$2,354,715  | 17.6%           | \$3,160,862  | 18.6%           | \$6,492,546  | 29.5%          | \$5,354,485  | 26.4%           |
| Grand Total                    | \$13,401,434 |                 | \$16,959,782 |                 | \$22,004,010 |                | \$20,269,344 |                 |