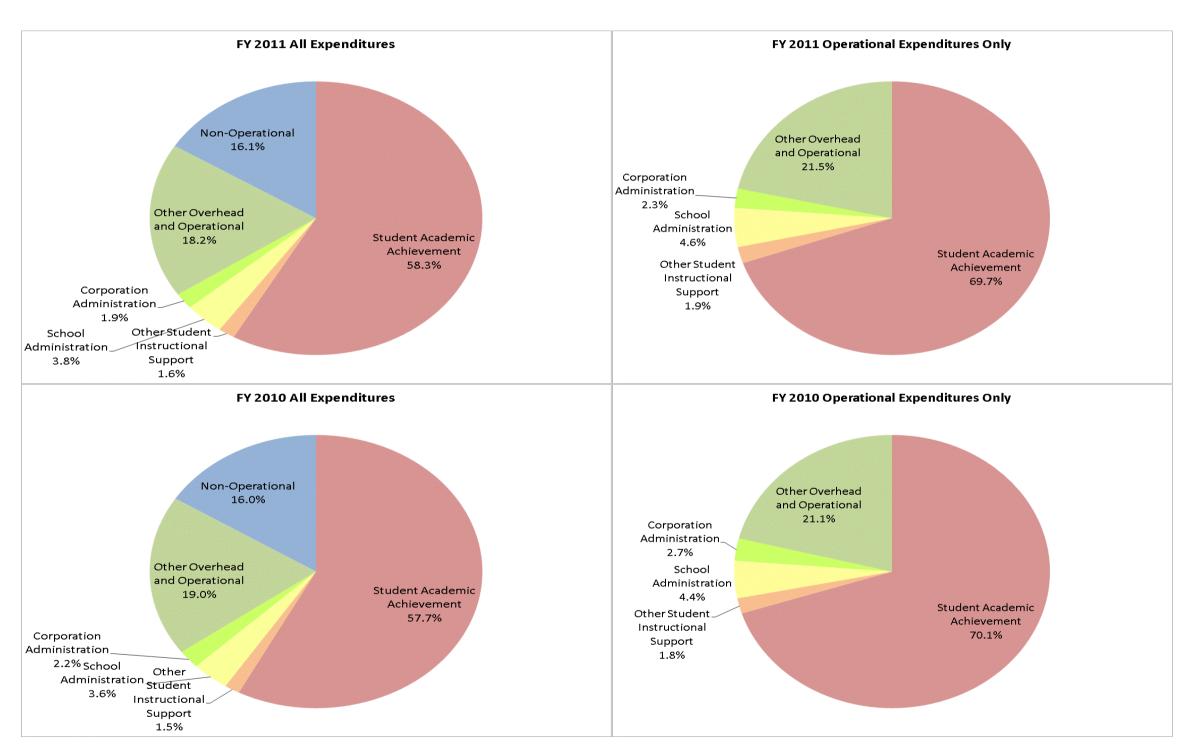

## South Dearborn Com School Corp (1600)

|                                | FY01 % of Total |       |              | FY06 % of Total FY10 % of Total |              | FY11 % of Total |              |       |
|--------------------------------|-----------------|-------|--------------|---------------------------------|--------------|-----------------|--------------|-------|
| Student Instructional Category | FY 2001         | Exp   | FY 2006      | Ехр                             | FY 2010      | Exp             | FY 2011      | Ехр   |
| Student Academic Achievement   | \$13,260,061    | 55.3% | \$15,985,264 | 60.5%                           | \$17,893,311 | 57.7%           | \$17,126,055 | 58.3% |
| Student Instructional Support  | \$1,430,917     | 6.0%  | \$1,683,398  | 6.4%                            | \$1,585,175  | 5.1%            | \$1,600,281  | 5.4%  |
| Overhead and Operational       | \$4,945,788     | 20.6% | \$5,115,568  | 19.4%                           | \$6,558,857  | 21.2%           | \$5,924,372  | 20.2% |
| Nonoperational                 | \$4,358,456     | 18.2% | \$3,650,160  | 13.8%                           | \$4,973,784  | 16.0%           | \$4,747,266  | 16.1% |
| Not Categorized                |                 |       |              |                                 | \$848,885    |                 |              |       |
| Grand Total                    | \$23,995,222    |       | \$26,434,391 |                                 | \$31,860,011 |                 | \$29,397,974 |       |

|                                                                        | FY 2001 | FY 2006 | FY 2010 | FY 2011 |
|------------------------------------------------------------------------|---------|---------|---------|---------|
| Student Instructional Expenditures (Academic Achievement plus Support) | 61.2%   | 66.8%   | 62.8%   | 63.7%   |