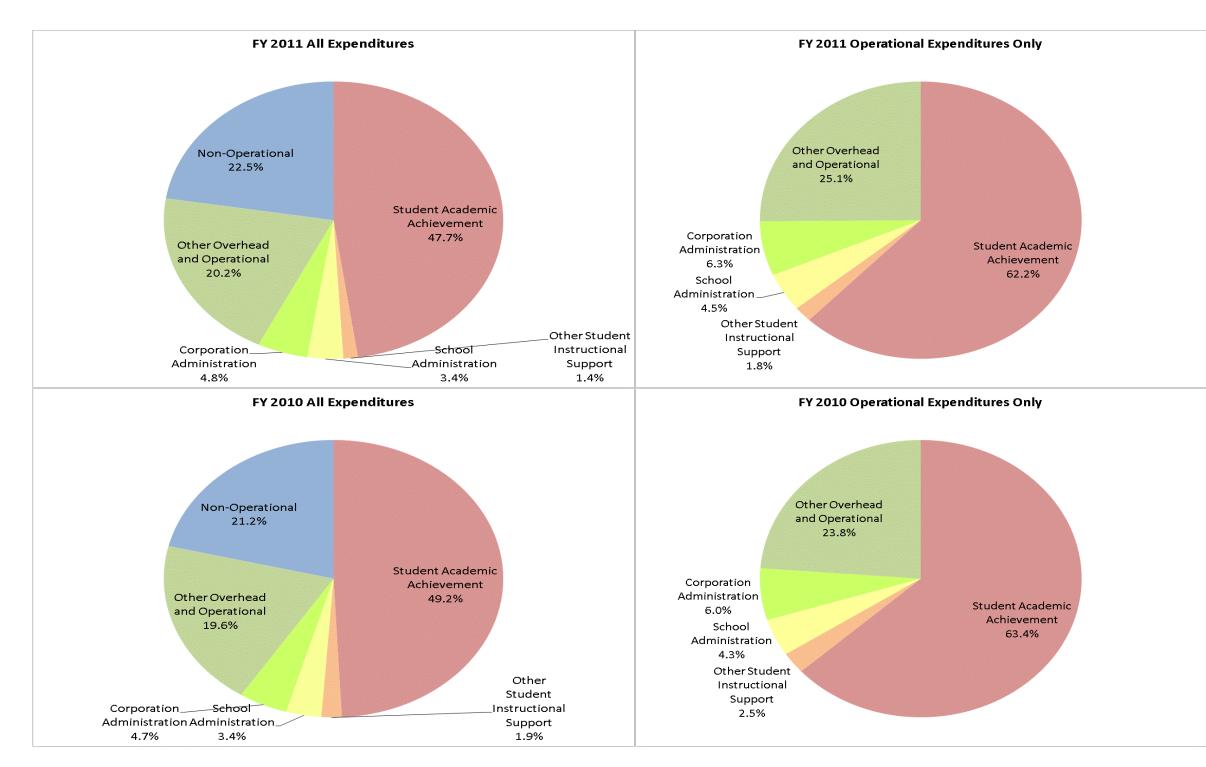

|                                |             | FY01 % of Total |             | FY06 % of Total | I           | FY10 % of Total |             | FY11 % of Total |
|--------------------------------|-------------|-----------------|-------------|-----------------|-------------|-----------------|-------------|-----------------|
| Student Instructional Category | FY 2001     | Exp             | FY 2006     | Ехр             | FY 2010     | Ехр             | FY 2011     | Exp             |
| Student Academic Achievement   | \$3,336,166 | 52.5%           | \$3,675,637 | 43.9%           | \$3,970,298 | 49.2%           | \$3,866,204 | 47.7%           |
| Student Instructional Support  | \$368,077   | 5.8%            | \$412,244   | 4.9%            | \$426,417   | 5.3%            | \$388,657   | 4.8%            |
| Overhead and Operational       | \$1,597,060 | 25.1%           | \$2,026,692 | 24.2%           | \$1,956,877 | 24.3%           | \$2,028,712 | 25.0%           |
| Nonoperational                 | \$1,057,217 | 16.6%           | \$2,260,577 | 27.0%           | \$1,711,907 | 21.2%           | \$1,823,017 | 22.5%           |
| Grand Total                    | \$6,358,521 |                 | \$8,375,150 |                 | \$8,065,498 |                 | \$8,106,590 |                 |

| FY 2001 | FY 2006 | FY 2010 | FY 2011 |
|---------|---------|---------|---------|
| 58.3%   | 48.8%   | 54.5%   | 52.5%   |