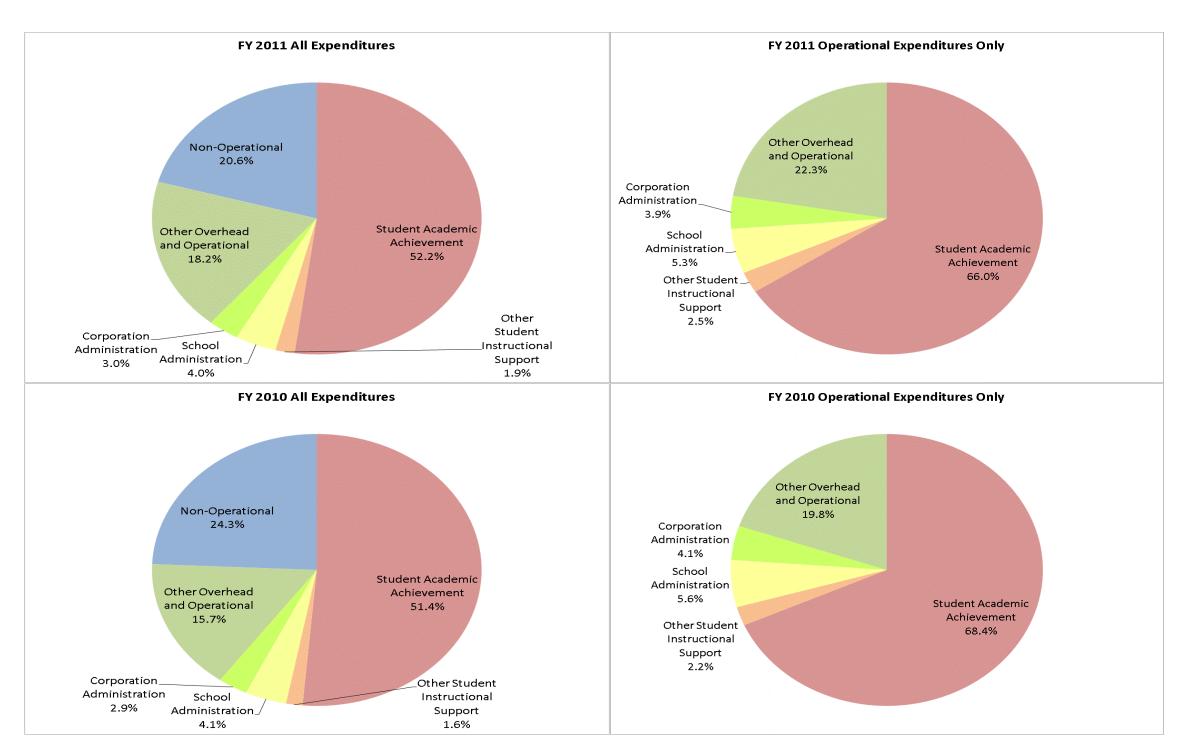

### South Adams Schools (35)

|                                | F'           | Y01 % of Total | F            | Y06 % of Total | FY <sup>-</sup> | 10 % of Total | F'           | Y11 % of Total |
|--------------------------------|--------------|----------------|--------------|----------------|-----------------|---------------|--------------|----------------|
| Student Instructional Category | FY 2001      | Exp            | FY 2006      | Exp            | FY 2010         | Exp           | FY 2011      | Exp            |
| Student Academic Achievement   | \$6,575,914  | 58.3%          | \$6,464,115  | 53.1%          | \$8,671,866     | 51.4%         | \$7,481,942  | 52.2%          |
| Student Instructional Support  | \$895,280    | 7.9%           | \$1,036,767  | 8.5%           | \$959,996       | 5.7%          | \$849,993    | 5.9%           |
| Overhead and Operational       | \$2,568,712  | 22.8%          | \$2,867,003  | 23.5%          | \$3,141,245     | 18.6%         | \$3,050,407  | 21.3%          |
| Nonoperational                 | \$1,243,256  | 11.0%          | \$1,814,502  | 14.9%          | \$4,103,570     | 24.3%         | \$2,961,897  | 20.6%          |
| Grand Total                    | \$11,283,163 |                | \$12,182,387 |                | \$16,876,676    |               | \$14,344,239 |                |