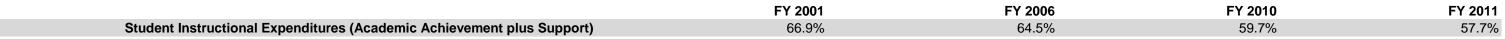

#### **Smith-Green Community Schools (8625)**

|                                |             | FY01 % of Total |              | FY06 % of Total |              | FY10 % of Total |              | FY11 % of Total |
|--------------------------------|-------------|-----------------|--------------|-----------------|--------------|-----------------|--------------|-----------------|
| Student Instructional Category | FY 2001     | Exp             | FY 2006      | Exp             | FY 2010      | Exp             | FY 2011      | Ехр             |
| Student Academic Achievement   | \$5,228,940 | 58.6%           | \$7,261,255  | 57.0%           | \$6,734,727  | 49.1%           | \$5,307,001  | 46.7%           |
| Student Instructional Support  | \$742,349   | 8.3%            | \$964,169    | 7.6%            | \$1,452,545  | 10.6%           | \$1,251,377  | 11.0%           |
| Overhead and Operational       | \$2,039,128 | 22.8%           | \$2,524,186  | 19.8%           | \$3,434,354  | 25.1%           | \$3,084,053  | 27.1%           |
| Nonoperational                 | \$918,880   | 10.3%           | \$1,998,191  | 15.7%           | \$2,086,607  | 15.2%           | \$1,727,981  | 15.2%           |
| Grand Total                    | \$8,929,297 |                 | \$12,747,800 |                 | \$13,708,233 |                 | \$11,370,413 |                 |