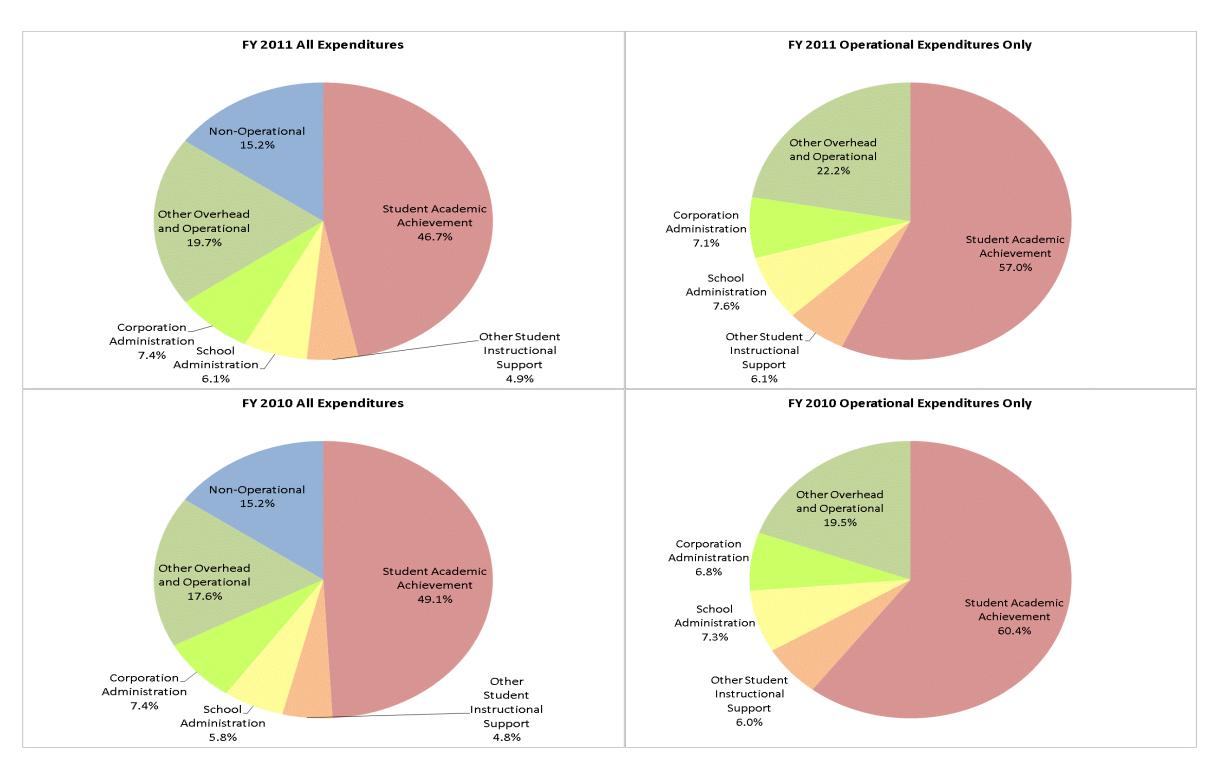

#### **Smith-Green Community Schools (8625)**

|                                |             | FY01 % of Total |              | FY06 % of Total |              | FY10 % of Total |              | FY11 % of Total |
|--------------------------------|-------------|-----------------|--------------|-----------------|--------------|-----------------|--------------|-----------------|
| Student Instructional Category | FY 2001     | Exp             | FY 2006      | Exp             | FY 2010      | Exp             | FY 2011      | Ехр             |
| Student Academic Achievement   | \$5,228,940 | 58.6%           | \$7,261,255  | 57.0%           | \$6,734,727  | 49.1%           | \$5,307,001  | 46.7%           |
| Student Instructional Support  | \$742,349   | 8.3%            | \$964,169    | 7.6%            | \$1,452,545  | 10.6%           | \$1,251,377  | 11.0%           |
| Overhead and Operational       | \$2,039,128 | 22.8%           | \$2,524,186  | 19.8%           | \$3,434,354  | 25.1%           | \$3,084,053  | 27.1%           |
| Nonoperational                 | \$918,880   | 10.3%           | \$1,998,191  | 15.7%           | \$2,086,607  | 15.2%           | \$1,727,981  | 15.2%           |
| Grand Total                    | \$8,929,297 |                 | \$12,747,800 |                 | \$13,708,233 |                 | \$11,370,413 |                 |