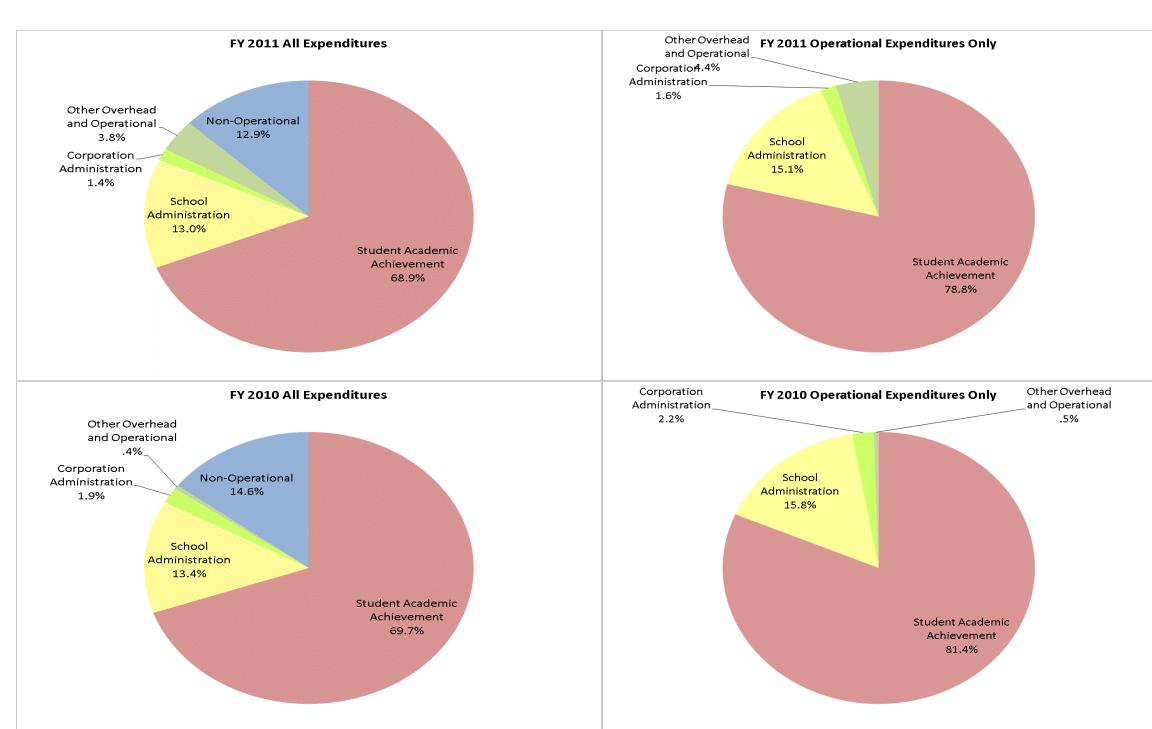

## School Corporation Expenditures by Expenditure Type Biannual Financial Report Data July 2010 - June 2011 Signature School Inc (9315)

|                             |                                | FY      | 1 % of Total | FY          | 06 % of Total | FY          | 10 % of Total | FY          | 11 % of Total |
|-----------------------------|--------------------------------|---------|--------------|-------------|---------------|-------------|---------------|-------------|---------------|
| Signature School Inc (9315) | Student Instructional Category | FY 2001 | Ехр          | FY 2006     | Ехр           | FY 2010     | Exp           | FY 2011     | Exp           |
|                             | Student Academic Achievement   |         |              | \$1,314,651 | 74.1%         | \$1,643,599 | 69.7%         | \$1,695,039 | 68.9%         |
|                             | Student Instructional Support  |         |              | \$266,764   | 15.0%         | \$315,586   | 13.4%         | \$319,071   | 13.0%         |
|                             | Overhead and Operational       |         |              | \$59,927    | 3.4%          | \$54,957    | 2.3%          | \$128,972   | 5.2%          |
|                             | Nonoperational                 |         |              | \$133,583   | 7.5%          | \$345,530   | 14.6%         | \$318,604   | 12.9%         |
|                             | Grand Total                    |         |              | \$1,774,924 |               | \$2,359,672 |               | \$2,461,687 |               |
|                             |                                |         |              |             |               |             |               |             |               |

## Student Instructional Expenditures (Academic Achievement plus Support)

| FY 2006 | FY 2010 | FY 2011 |
|---------|---------|---------|
| 89.1%   | 83.0%   | 81.8%   |