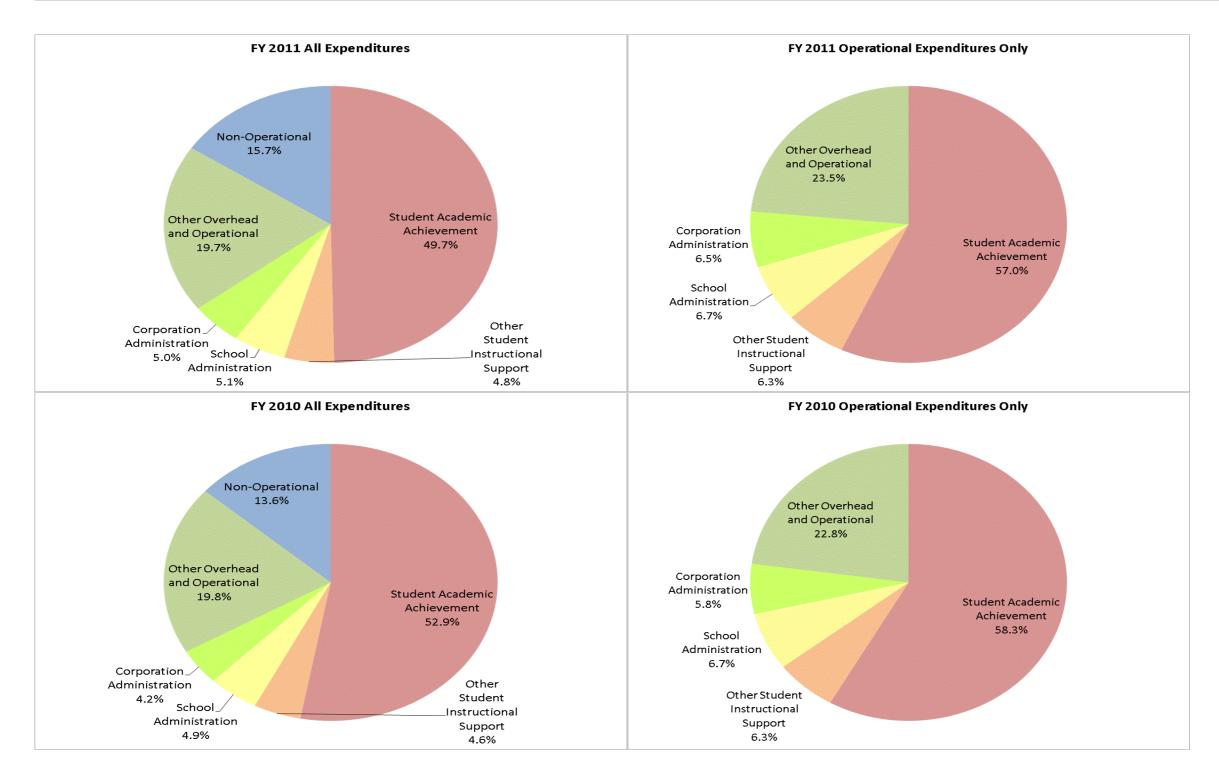

### **Sheridan Community Schools (3055)**

|                                | F           | Y01 % of Total |             | FY06 % of Total | F            | Y10 % of Total |              | FY11 % of Total |
|--------------------------------|-------------|----------------|-------------|-----------------|--------------|----------------|--------------|-----------------|
| Student Instructional Category | FY 2001     | Exp            | FY 2006     | Exp             | FY 2010      | Exp            | FY 2011      | Exp             |
| Student Academic Achievement   | \$4,657,474 | 55.3%          | \$4,734,311 | 53.8%           | \$7,261,059  | 52.9%          | \$6,349,378  | 49.7%           |
| Student Instructional Support  | \$665,234   | 7.9%           | \$863,391   | 9.8%            | \$1,302,641  | 9.5%           | \$1,275,518  | 10.0%           |
| Overhead and Operational       | \$2,157,807 | 25.6%          | \$2,067,479 | 23.5%           | \$3,295,018  | 24.0%          | \$3,148,433  | 24.6%           |
| Nonoperational                 | \$938,354   | 11.1%          | \$1,133,569 | 12.9%           | \$1,860,232  | 13.6%          | \$2,009,911  | 15.7%           |
| Grand Total                    | \$8,418,869 |                | \$8,798,749 |                 | \$13,718,949 |                | \$12,783,241 |                 |

|                                                                        | FY 2001 | FY 2006 | FY 2010 | FY 2011 |
|------------------------------------------------------------------------|---------|---------|---------|---------|
| Student Instructional Expenditures (Academic Achievement plus Support) | 63.2%   | 63.6%   | 62.4%   | 59.6%   |