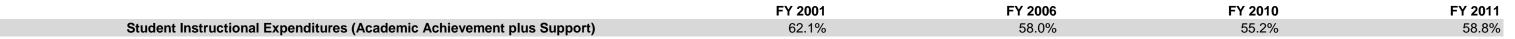

## **Shenandoah School Corporation (3435)**

|                                | FY01 % of Total |       | FY06 % of Total |       | FY10 % of Total |       | FY11 % of Total |       |
|--------------------------------|-----------------|-------|-----------------|-------|-----------------|-------|-----------------|-------|
| Student Instructional Category | FY 2001         | Ехр   | FY 2006         | Exp   | FY 2010         | Ехр   | FY 2011         | Ехр   |
| Student Academic Achievement   | \$5,622,004     | 54.9% | \$6,404,048     | 50.8% | \$6,573,217     | 49.5% | \$6,087,512     | 52.3% |
| Student Instructional Support  | \$740,226       | 7.2%  | \$917,546       | 7.3%  | \$751,796       | 5.7%  | \$754,610       | 6.5%  |
| Overhead and Operational       | \$2,255,979     | 22.0% | \$2,919,803     | 23.1% | \$3,333,530     | 25.1% | \$3,388,697     | 29.1% |
| Nonoperational                 | \$1,630,150     | 15.9% | \$2,375,908     | 18.8% | \$2,610,710     | 19.7% | \$1,401,408     | 12.0% |
| Grand Total                    | \$10,248,359    |       | \$12,617,304    |       | \$13,269,253    |       | \$11,632,227    |       |