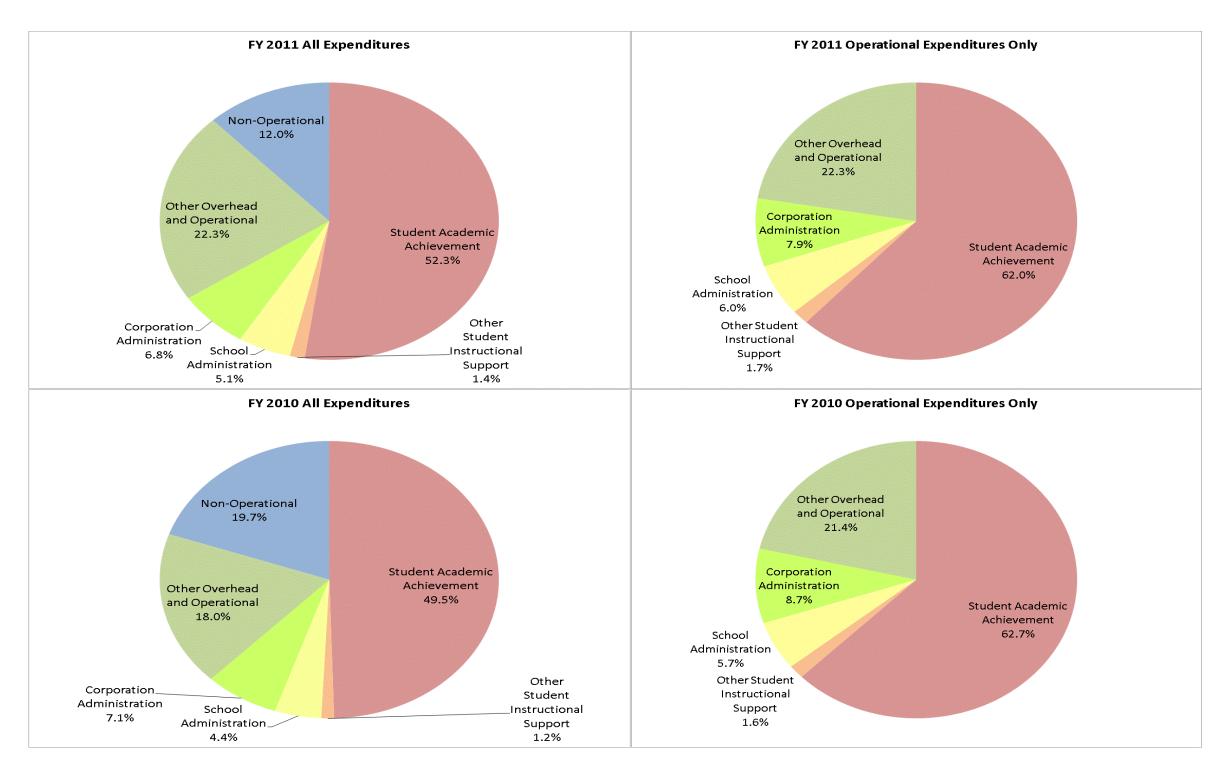

## **Shenandoah School Corporation (3435)**

|                                | FY01 % of Total |       | FY06 % of Total |       | FY10 % of Total |       | FY11 % of Total |       |
|--------------------------------|-----------------|-------|-----------------|-------|-----------------|-------|-----------------|-------|
| Student Instructional Category | FY 2001         | Ехр   | FY 2006         | Exp   | FY 2010         | Ехр   | FY 2011         | Ехр   |
| Student Academic Achievement   | \$5,622,004     | 54.9% | \$6,404,048     | 50.8% | \$6,573,217     | 49.5% | \$6,087,512     | 52.3% |
| Student Instructional Support  | \$740,226       | 7.2%  | \$917,546       | 7.3%  | \$751,796       | 5.7%  | \$754,610       | 6.5%  |
| Overhead and Operational       | \$2,255,979     | 22.0% | \$2,919,803     | 23.1% | \$3,333,530     | 25.1% | \$3,388,697     | 29.1% |
| Nonoperational                 | \$1,630,150     | 15.9% | \$2,375,908     | 18.8% | \$2,610,710     | 19.7% | \$1,401,408     | 12.0% |
| Grand Total                    | \$10,248,359    |       | \$12,617,304    |       | \$13,269,253    |       | \$11,632,227    |       |