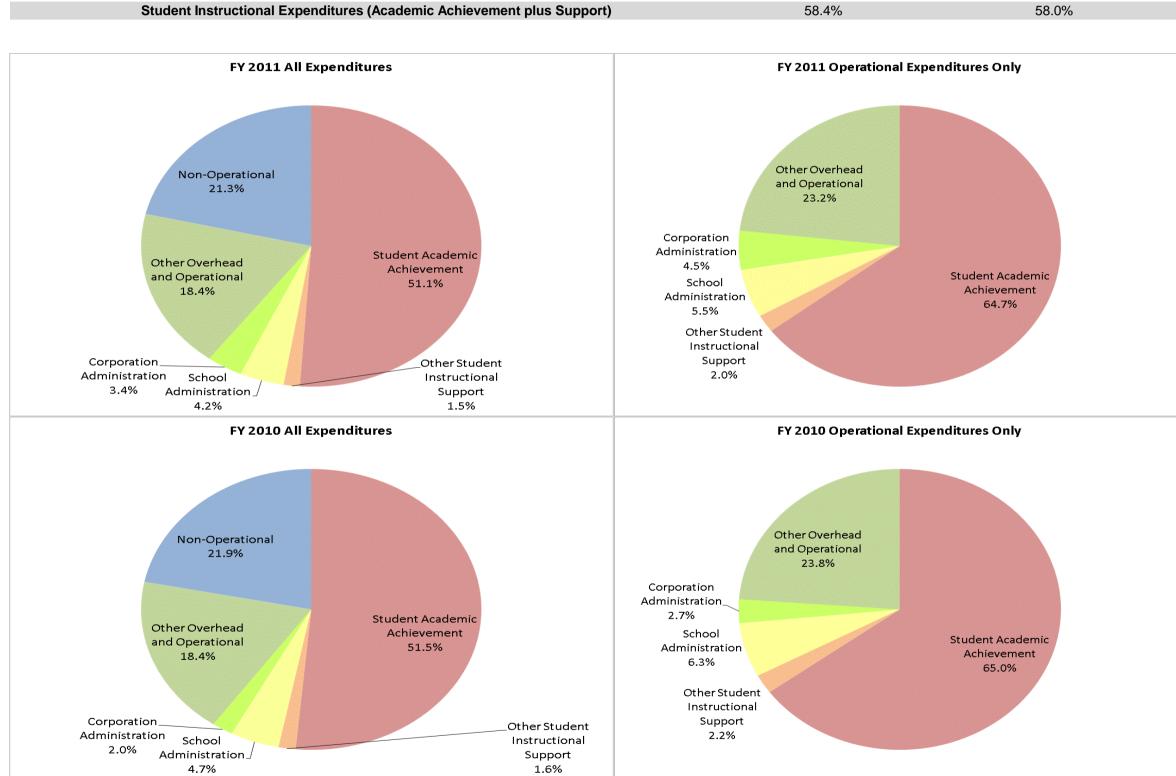

#### School Corporation Expenditures by Expenditure Type Biannual Financial Report Data July 2010 - June 2011 Shelbyville Central Schools (7365)

|                                |              | FY01 % of Total |              | FY06 % of Total |              | FY10 % of Total |              | FY11 % of Total |
|--------------------------------|--------------|-----------------|--------------|-----------------|--------------|-----------------|--------------|-----------------|
| Student Instructional Category | FY 2001      | Exp             | FY 2006      | Exp             | FY 2010      | Exp             | FY 2011      | Exp             |
| Student Academic Achievement   | \$14,837,349 | 52.8%           | \$18,862,554 | 53.0%           | \$21,074,471 | 51.5%           | \$19,917,147 | 51.1%           |
| Student Instructional Support  | \$1,580,906  | 5.6%            | \$1,771,385  | 5.0%            | \$2,574,293  | 6.3%            | \$2,246,712  | 5.8%            |
| Overhead and Operational       | \$5,474,217  | 19.5%           | \$7,090,158  | 19.9%           | \$8,349,427  | 20.4%           | \$8,510,258  | 21.8%           |
| Nonoperational                 | \$6,209,267  | 22.1%           | \$7,851,579  | 22.1%           | \$8,947,175  | 21.9%           | \$8,319,438  | 21.3%           |
| Grand Total                    | \$28,101,739 |                 | \$35,575,676 |                 | \$40,945,366 |                 | \$38,993,555 |                 |

## FY 20

| 2001 | FY 2006 | FY 2010 | FY 2011 |
|------|---------|---------|---------|
| 3.4% | 58.0%   | 57.8%   | 56.8%   |