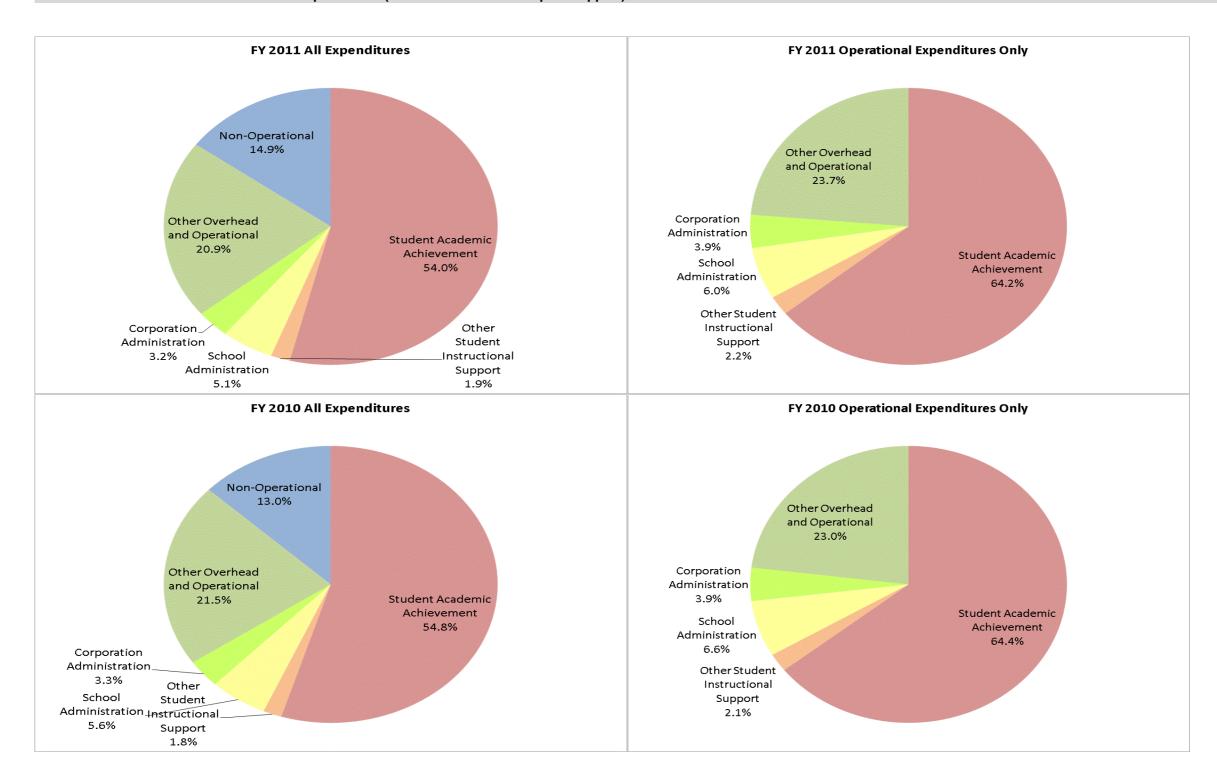

## **Scott County School District 2 (7255)**

|                                |              | FY01 % of Total |              | FY06 % of Total | 1            | FY10 % of Total |              | FY11 % of Total |
|--------------------------------|--------------|-----------------|--------------|-----------------|--------------|-----------------|--------------|-----------------|
| Student Instructional Category | FY 2001      | Exp             | FY 2006      | Exp             | FY 2010      | Exp             | FY 2011      | Exp             |
| Student Academic Achievement   | \$11,356,136 | 56.8%           | \$13,298,811 | 52.8%           | \$15,349,744 | 54.8%           | \$14,976,752 | 54.0%           |
| Student Instructional Support  | \$1,258,628  | 6.3%            | \$1,633,331  | 6.5%            | \$2,068,797  | 7.4%            | \$1,928,160  | 6.9%            |
| Overhead and Operational       | \$4,349,759  | 21.8%           | \$5,965,794  | 23.7%           | \$6,937,743  | 24.8%           | \$6,702,042  | 24.1%           |
| Nonoperational                 | \$3,019,768  | 15.1%           | \$4,273,463  | 17.0%           | \$3,651,727  | 13.0%           | \$4,149,550  | 14.9%           |
| Grand Total                    | \$19,984,291 |                 | \$25,171,398 |                 | \$28,008,011 |                 | \$27,756,504 |                 |

|                                                                        | FY 2001 | FY 2006 | FY 2010 | FY 2011 |
|------------------------------------------------------------------------|---------|---------|---------|---------|
| Student Instructional Expenditures (Academic Achievement plus Support) | 63.1%   | 59.3%   | 62.2%   | 60.9%   |