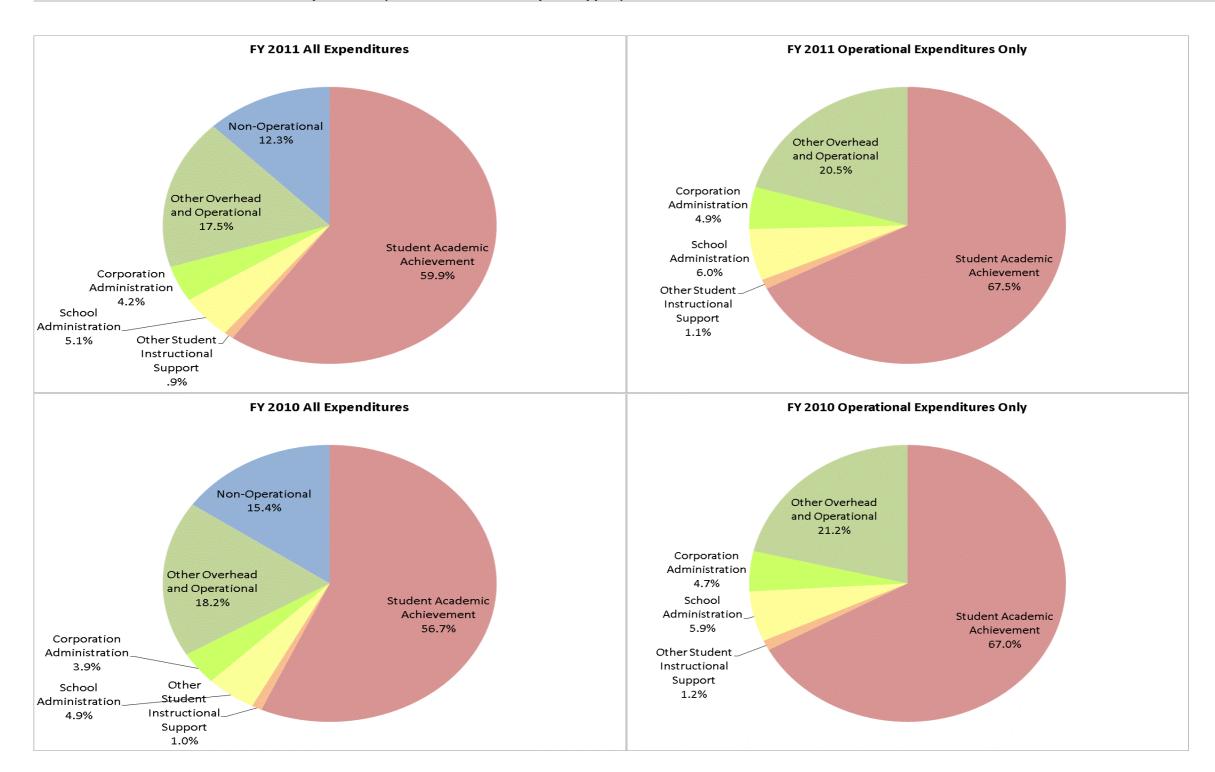

## **Scott County School District 1 (7230)**

|                                | FY01 % of Total |       | FY06 % of Total |       | FY10 % of Total |       | FY11 % of To |       |
|--------------------------------|-----------------|-------|-----------------|-------|-----------------|-------|--------------|-------|
| Student Instructional Category | FY 2001         | Exp   | FY 2006         | Exp   | FY 2010         | Exp   | FY 2011      | Exp   |
| Student Academic Achievement   | \$6,569,359     | 48.7% | \$8,806,815     | 57.8% | \$8,256,047     | 56.7% | \$8,443,345  | 59.9% |
| Student Instructional Support  | \$720,395       | 5.3%  | \$744,430       | 4.9%  | \$848,166       | 5.8%  | \$854,464    | 6.1%  |
| Overhead and Operational       | \$2,126,900     | 15.8% | \$3,074,063     | 20.2% | \$3,211,630     | 22.1% | \$3,062,062  | 21.7% |
| Nonoperational                 | \$4,071,056     | 30.2% | \$2,622,491     | 17.2% | \$2,236,605     | 15.4% | \$1,734,522  | 12.3% |
| Grand Total                    | \$13,487,709    |       | \$15,247,799    |       | \$14,552,448    |       | \$14,094,393 |       |