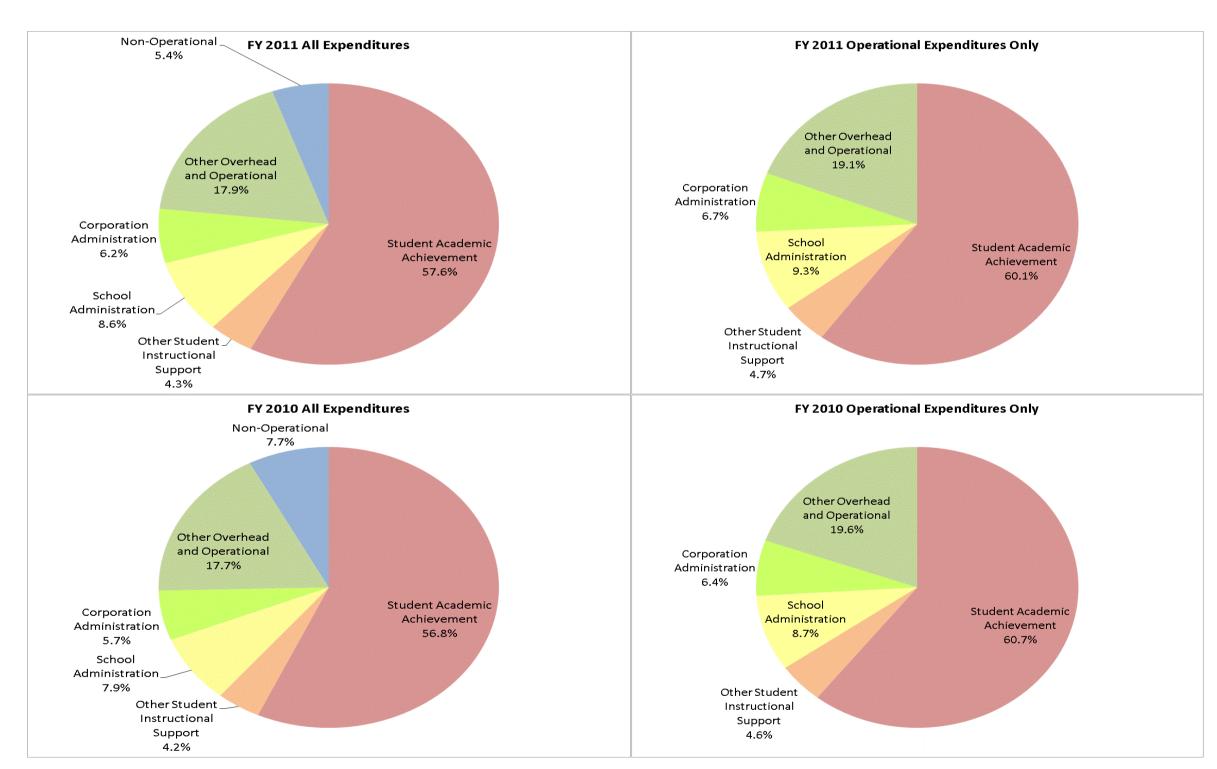

#### School Town of Speedway (5400)

|                                |              | FY01 % of Total |              | FY06 % of Total |              | FY10 % of Total |              | FY11 % of Total |
|--------------------------------|--------------|-----------------|--------------|-----------------|--------------|-----------------|--------------|-----------------|
| Student Instructional Category | FY 2001      | Exp             | FY 2006      | Ехр             | FY 2010      | Exp             | FY 2011      | Exp             |
| Student Academic Achievement   | \$6,390,160  | 52.4%           | \$7,997,635  | 57.5%           | \$8,951,469  | 56.8%           | \$9,152,919  | 57.6%           |
| Student Instructional Support  | \$960,982    | 7.9%            | \$1,248,076  | 9.0%            | \$1,900,060  | 12.1%           | \$2,050,047  | 12.9%           |
| Overhead and Operational       | \$2,764,266  | 22.6%           | \$2,926,954  | 21.1%           | \$3,681,868  | 23.4%           | \$3,826,143  | 24.1%           |
| Nonoperational                 | \$2,090,873  | 17.1%           | \$1,729,034  | 12.4%           | \$1,213,736  | 7.7%            | \$856,719    | 5.4%            |
| Grand Total                    | \$12,206,281 |                 | \$13,901,699 |                 | \$15,747,133 |                 | \$15,885,828 |                 |