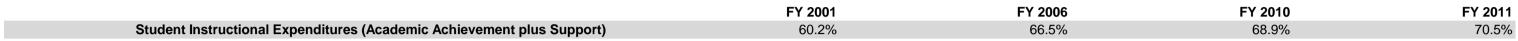

#### School Town of Speedway (5400)

|                                |              | FY01 % of Total |              | FY06 % of Total |              | FY10 % of Total |              | FY11 % of Total |
|--------------------------------|--------------|-----------------|--------------|-----------------|--------------|-----------------|--------------|-----------------|
| Student Instructional Category | FY 2001      | Exp             | FY 2006      | Ехр             | FY 2010      | Exp             | FY 2011      | Exp             |
| Student Academic Achievement   | \$6,390,160  | 52.4%           | \$7,997,635  | 57.5%           | \$8,951,469  | 56.8%           | \$9,152,919  | 57.6%           |
| Student Instructional Support  | \$960,982    | 7.9%            | \$1,248,076  | 9.0%            | \$1,900,060  | 12.1%           | \$2,050,047  | 12.9%           |
| Overhead and Operational       | \$2,764,266  | 22.6%           | \$2,926,954  | 21.1%           | \$3,681,868  | 23.4%           | \$3,826,143  | 24.1%           |
| Nonoperational                 | \$2,090,873  | 17.1%           | \$1,729,034  | 12.4%           | \$1,213,736  | 7.7%            | \$856,719    | 5.4%            |
| Grand Total                    | \$12,206,281 |                 | \$13,901,699 |                 | \$15,747,133 |                 | \$15,885,828 |                 |