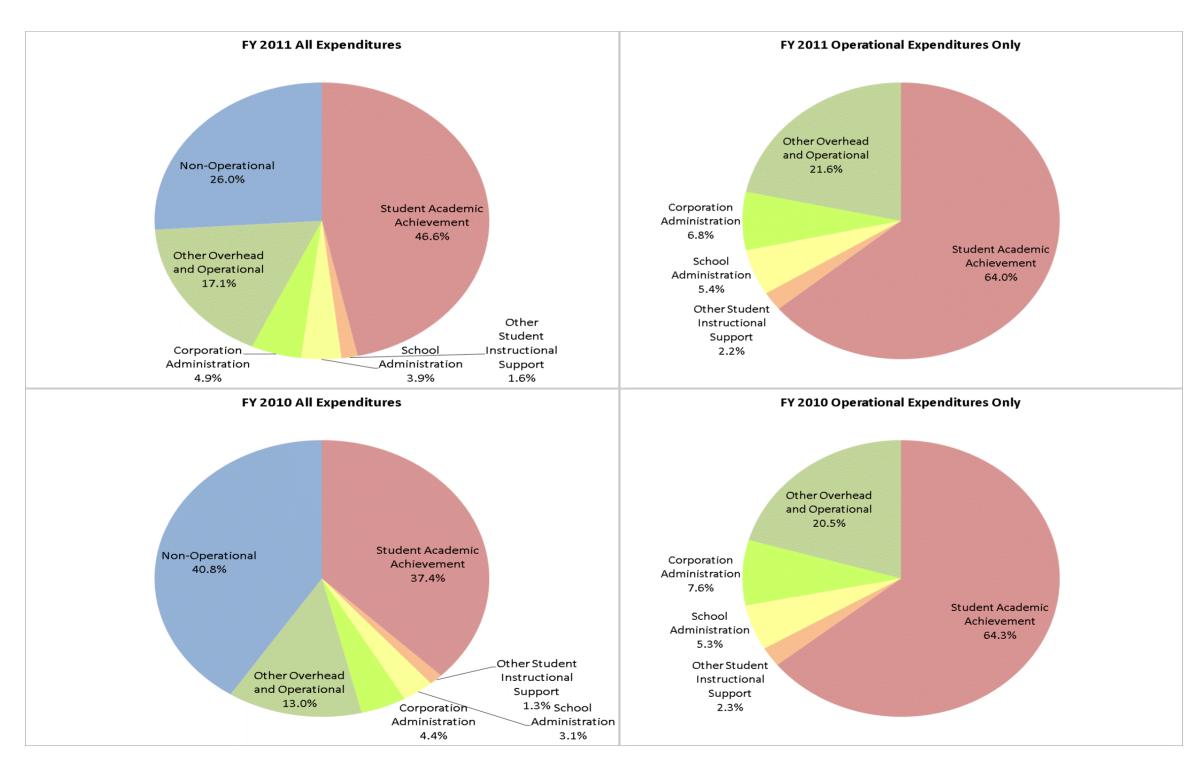

## School Corporation Expenditures by Expenditure Type Biannual Financial Report Data July 2010 - June 2011 School Town of Munster (4740)

|                               |                                | 1            | FY01 % of Total |              | FY06 % of Total | F            | FY10 % of Total | F            | Y11 % of Total |
|-------------------------------|--------------------------------|--------------|-----------------|--------------|-----------------|--------------|-----------------|--------------|----------------|
| School Town of Munster (4740) | Student Instructional Category | FY 2001      | Exp             | FY 2006      | Exp             | FY 2010      | Exp             | FY 2011      | Exp            |
|                               | Student Academic Achievement   | \$17,145,366 | 52.0%           | \$21,891,136 | 50.4%           | \$22,267,249 | 37.4%           | \$21,192,131 | 46.6%          |
|                               | Student Instructional Support  | \$2,029,400  | 6.2%            | \$2,391,213  | 5.5%            | \$2,622,090  | 4.4%            | \$2,475,991  | 5.4%           |
|                               | Overhead and Operational       | \$6,689,085  | 20.3%           | \$7,699,118  | 17.7%           | \$10,387,292 | 17.4%           | \$10,004,421 | 22.0%          |
|                               | Nonoperational                 | \$7,086,517  | 21.5%           | \$11,416,551 | 26.3%           | \$24,303,891 | 40.8%           | \$11,840,013 | 26.0%          |
|                               | Grand Total                    | \$32,950,368 |                 | \$43,398,018 |                 | \$59,580,523 |                 | \$45,512,556 |                |