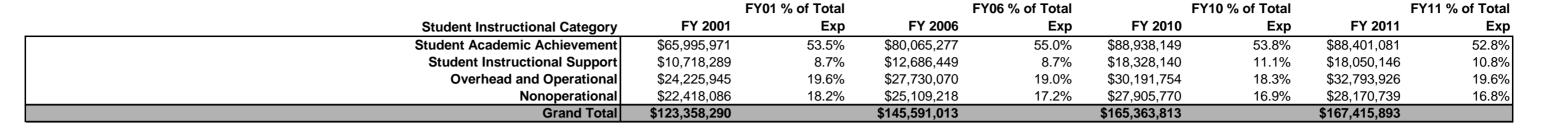

### School City of Hammond (4710)

|                                                                        | FY 2001 | FY 2006 | FY 2010 | FY 2011 |
|------------------------------------------------------------------------|---------|---------|---------|---------|
| Student Instructional Expenditures (Academic Achievement plus Support) | 62.2%   | 63.7%   | 64.9%   | 63.6%   |

| Student Instructional Category | Account                                                                                    | FY 2001                | FY 2006                | FY 2010                | FY 2011                | 10 Year<br>Increase | 5 Year Increase | 1 Year Increase |
|--------------------------------|--------------------------------------------------------------------------------------------|------------------------|------------------------|------------------------|------------------------|---------------------|-----------------|-----------------|
| Student Academic Achievement   |                                                                                            |                        |                        |                        |                        |                     |                 |                 |
|                                | 11050 Regular Programs; Full Day Kindergarten                                              |                        | \$252,930              | \$993,642              | \$866,932              |                     | 243%            | -13%            |
|                                | 11100 Regular Programs; Elementary                                                         | \$17,368,288           | \$19,545,926           | \$31,589,853           | \$30,965,204           | 78%                 | 58%             | -2%             |
|                                | 11200 Regular Programs; Middle/Junior High                                                 | \$6,875,548            | \$7,902,940            | \$12,399,235           | \$12,968,629           | 89%                 | 64%             | 5%              |
|                                | 11300 Regular Programs; High School                                                        | \$7,461,117            | \$8,116,766            | \$13,111,793           | \$14,393,433           | 93%                 | 77%             | 10%             |
|                                | 11350 Regular Programs; High School; Academic Honors Diploma                               | \$48,100               | \$65,121               | \$205,526              | \$327,698              | > 500%              | 403%            | 59%             |
|                                | 11355 Regular Programs; High School; Academic Honors High Ability Student Programs         |                        | \$41,400               |                        |                        |                     | -100%           |                 |
|                                | 11440 Vocational Education; Health Occupations                                             | \$149,491              | \$184,385              | \$250,256              | \$243,235              | 63%                 | 32%             | -3%             |
|                                | 11450 Vocational Education; Consumer and Homemaking                                        | \$43,275               | \$49,324               |                        |                        | -100%               | -100%           |                 |
|                                | 11460 Vocational Education; Occupational Home Economics                                    | \$42,426               | \$82,006               | \$138,811              | \$139,817              | 230%                | 70%             | 1%              |
|                                | 11470 Vocational Education; Business Education                                             | \$77,460               | \$101,509              | \$155,308              | \$220,168              | 184%                | 117%            | 42%             |
|                                | 11480 Vocational Education; Industrial Education A                                         | \$187,641              | \$126,698              | \$134,561              | \$136,085              | -27%                | 7%              | 1%              |
|                                | 11510 Vocational Education; Cooperative Education                                          | \$718,527              | \$561,710              |                        |                        | -100%               | -100%           |                 |
|                                | 11520 Vocational Education; Area School Participation                                      | \$154,297              | \$86,825               |                        |                        | -100%               | -100%           |                 |
|                                | 11590 Other Vocational Education Programs                                                  | \$169,626              | <b></b>                | \$1,310,364            | \$1,239,879            | > 500%              |                 | -5%             |
|                                | 11610 Regular Programs; Alternative Education Programs; Elementary                         | \$14,357               | \$15,601               |                        |                        | -100%               | -100%           |                 |
|                                | 11620 Regular Programs; Alternative Education Programs; Middle/Junior High School          | \$88,622               | \$59,943               |                        |                        | -100%               | -100%           |                 |
|                                | 11630 Regular Programs; Alternative Education Programs; High School                        | \$79,605               |                        | <b>0.450.400</b>       | 0004.040               | -100%               |                 | <b>E0</b> 0/    |
|                                | 12110 Gifted And Talented; Gifted and Talented                                             | <b>\$504.500</b>       | <b>*</b> 407.750       | \$156,190              | \$234,816              | 00/                 | 400/            | 50%             |
|                                | 12210 Mental Disabilities; Mild Mental Disabilities                                        | \$584,569<br>\$757,200 | \$497,752              | \$829,632              | \$547,827              | -6%                 | 10%             | -34%            |
|                                | 12220 Mental Disabilities; Moderate Mental Disabilities                                    | \$757,393<br>\$757,400 | \$973,417              | \$1,879,828            | \$2,345,584            | 210%                | 141%            | 25%             |
|                                | 12230 Mental Disabilities; Severe Mental Disabilities                                      | \$757,129<br>\$480,538 | \$596,481              | \$1,142,559            | \$1,133,077            | 50%                 | 90%             | -1%             |
|                                | 12310 Physical Impairment; Orthopedic Impairment                                           | \$180,538<br>\$284,344 | \$283,828<br>\$254,722 | \$188,815              | \$208,108              | 15%                 | -27%            | 10%             |
|                                | 12320 Physical Impairment; Multiple Disabilities                                           | \$284,344<br>\$140,348 | \$351,722<br>\$484,004 | \$623,180<br>\$396,479 | \$689,223<br>\$247,048 | 142%<br>148%        | 96%             | 11%<br>-10%     |
|                                | 12330 Physical Impairment; Visual Impairment 12340 Physical Impairment; Hearing Impairment | \$140,348<br>\$215,109 | \$184,091<br>\$303,018 | \$386,178<br>\$480,223 | \$347,918<br>\$468,075 | 118%                | 89%<br>54%      | -3%             |
|                                | 12350 Physical Impairment; Homebound                                                       | \$96,098               | \$206,192              | \$235,428              | \$238,891              | 149%                | 16%             | 1%              |
|                                | 12410 Emotional Disabilities; Emotional Disabilities; Full Time                            | \$758,012              | \$1,249,154            | \$1,619,374            | \$1,299,604            | 71%                 | 4%              | -20%            |
|                                | 12420 Emotional Disabilities; Emotional Disabilities; All Others                           | \$183,808              | \$264,050              | \$361,160              | \$388,268              | 111%                |                 | 8%              |
|                                | 12520 Culturally Different; Compensatory                                                   | \$82,702               | \$89,209               | \$157,940              | \$154,091              | 86%                 | 73%             | -2%             |
|                                | 12610 Learning Disability                                                                  | \$2,085,962            | \$2,437,935            | \$5,167,422            | \$5,184,165            | 149%                | 113%            | 0%              |
|                                | 12710 Equal Opportunity At Risk                                                            | \$229,629              | \$73,843               | \$63,371               | \$16,988               | -93%                | -77%            | -73%            |
|                                | 12810 Special Education Preschool                                                          | \$341,505              | \$578,489              | \$1,084,352            | \$954,321              | 179%                |                 | -12%            |
|                                | 12900 Other Special Programs                                                               | \$69,284               | \$214,783              | \$329,224              | \$277,766              | 301%                |                 | -16%            |
|                                | 13100 Adult/Continuing Education Programs; Adult Basic Education                           | \$669,195              | \$511,761              | \$735,389              | \$826,850              | 24%                 | 62%             | 12%             |
|                                | 13200 Adult/Continuing Education Programs; Advanced Adult Education                        | \$1,668                | . ,                    | . ,                    | . ,                    | -100%               |                 |                 |
|                                | 13900 Adult/Continuing Education Programs; Other Adult/Continuing Education Program        | \$68,400               | \$21,116               | \$8,453                | \$6,751                | -90%                | -68%            | -20%            |
|                                | 14100 Summer School Programs; Elementary                                                   | \$274,028              | \$225,143              | \$100,751              | \$114,701              | -58%                | -49%            | 14%             |
|                                | 14200 Summer School Programs; Middle/Junior High School                                    | \$29,785               | \$41,412               |                        |                        | -100%               | -100%           |                 |
|                                | 14300 Summer School Programs; High School                                                  | \$235,742              | \$64,132               |                        |                        | -100%               | -100%           |                 |
|                                | 15100 Enrichment Programs; Non-Credit                                                      | \$296,439              | \$206,029              | \$65,512               | \$65,377               | -78%                | -68%            | 0%              |
|                                | 16100 Remediation Testing                                                                  | \$1,325,161            | \$1,829,853            | \$114,088              | \$91,210               | -93%                | -95%            | -20%            |
|                                | 16200 Preventive Remediation                                                               | \$694,805              | \$467,953              | \$281,199              | \$286,861              | -59%                | -39%            | 2%              |
|                                | 17100 Payments to Other Governmental Units Within State; Transfer Tuition                  | \$71,044               | \$13,283               | \$1,887                |                        | -100%               | -100%           | -100%           |
|                                | 17500 Payments to Other Governmental Units Within State; Special Education; Interlocal Agr | \$36,345               | \$13,424               | \$298,772              | \$138,829              | 282%                | > 500%          | -54%            |
|                                | 17600 Payments to Other Governmental Units Within State; Joint Services and Supply; Other  | \$0                    |                        |                        |                        |                     |                 |                 |
|                                | 22110 Improvement of Instruction; Service Area Direction                                   | \$508,275              | \$456,599              | \$858,315              | \$760,112              | 50%                 | 66%             | -11%            |
|                                | 22120 Improvement of Instruction; Instruction and Curriculum Development                   | \$477,651              | \$726,291              | \$2,832,230            | \$2,931,889            | > 500%              | 304%            | 4%              |
|                                | 22130 Improvement of Instruction; Instructional Staff Training                             | \$339,929              | \$77,559               | \$312,378              | \$75,936               | -78%                | -2%             | -76%            |
|                                | 22210 Library/Media Services; Service Area Direction                                       | \$125,195              | \$88,854               | \$104,128              | \$110,349              | -12%                |                 | 6%              |
|                                | 22220 Library/Media Services; School Library                                               | \$1,540,327            | \$1,442,390            | \$2,170,767            | \$2,077,480            | 35%                 | 44%             | -4%             |
|                                | 22240 Library/Media Services; Educational Television                                       | \$676,296              |                        | _                      |                        | -100%               |                 |                 |
|                                | 22250 Library/Media Services; Computer Assisted Instruction Services                       | \$1,710,383            |                        | -\$7,665               |                        | -100%               |                 |                 |
|                                | 22310 Instruction, Related Technology; Technology Service Supervision and Administration   |                        |                        | \$22,081               | \$716                  |                     |                 | -97%            |
|                                | 22340 Instruction, Related Technology; Systems Application Development                     |                        |                        | \$131,431              | \$124,287              |                     |                 | -5%             |
|                                | 22360 Instruction, Related Technology; Network Support                                     | \$2,222,448            | \$3,125,580            | \$351,042              | \$372,839              | -83%                | -88%            | 6%              |
|                                | 22370 Instruction, Related Technology; Hardware Maintenance and Support                    |                        |                        | \$2,900,343            | \$2,437,375            |                     |                 | -16%            |