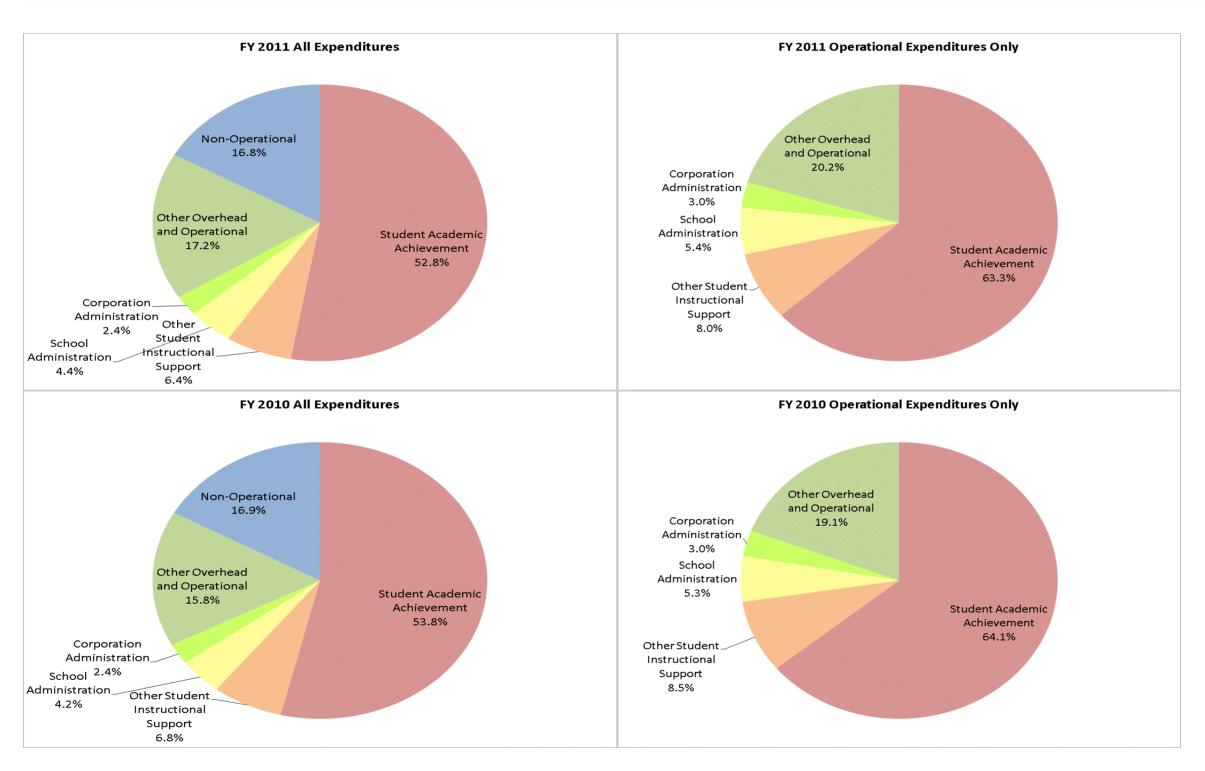

### School City of Hammond (4710)

|                                                                        | FY 2001 | FY 2006 | FY 2010 | FY 2011 |
|------------------------------------------------------------------------|---------|---------|---------|---------|
| Student Instructional Expenditures (Academic Achievement plus Support) | 62.2%   | 63.7%   | 64.9%   | 63.6%   |