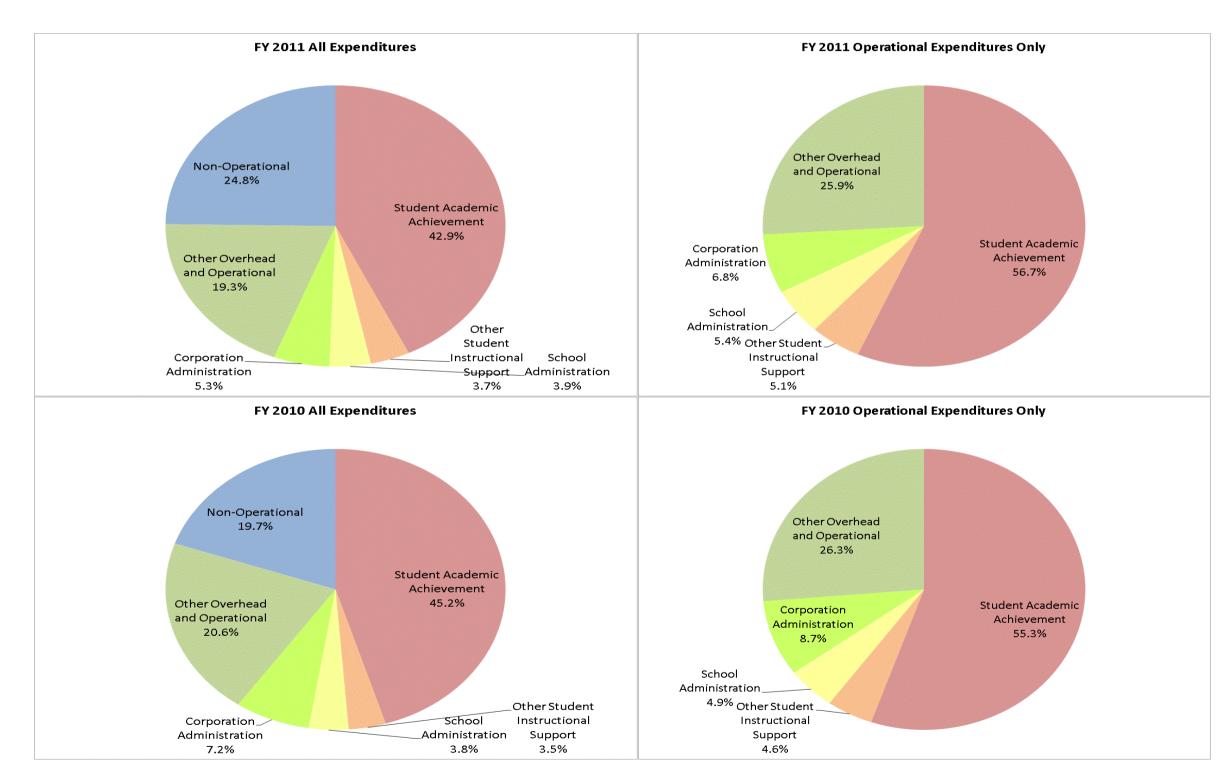

#### School City of East Chicago (4670)

|                                |              | FY01 % of Total |              | FY06 % of Total |              | FY10 % of Total |              | FY11 % of Total |
|--------------------------------|--------------|-----------------|--------------|-----------------|--------------|-----------------|--------------|-----------------|
| Student Instructional Category | FY 2001      | Exp             | FY 2006      | Exp             | FY 2010      | Ехр             | FY 2011      | Exp             |
| Student Academic Achievement   | \$33,275,888 | 46.0%           | \$39,023,908 | 45.0%           | \$39,031,408 | 45.2%           | \$38,694,339 | 42.9%           |
| Student Instructional Support  | \$5,936,136  | 8.2%            | \$11,688,234 | 13.5%           | \$6,313,586  | 7.3%            | \$6,922,937  | 7.7%            |
| Overhead and Operational       | \$16,667,017 | 23.0%           | \$18,261,807 | 21.1%           | \$23,964,671 | 27.8%           | \$22,217,554 | 24.6%           |
| Nonoperational                 | \$16,533,228 | 22.8%           | \$17,672,371 | 20.4%           | \$17,004,113 | 19.7%           | \$22,357,152 | 24.8%           |
| Grand Total                    | \$72,412,269 |                 | \$86,646,320 |                 | \$86,313,779 |                 | \$90,191,981 |                 |