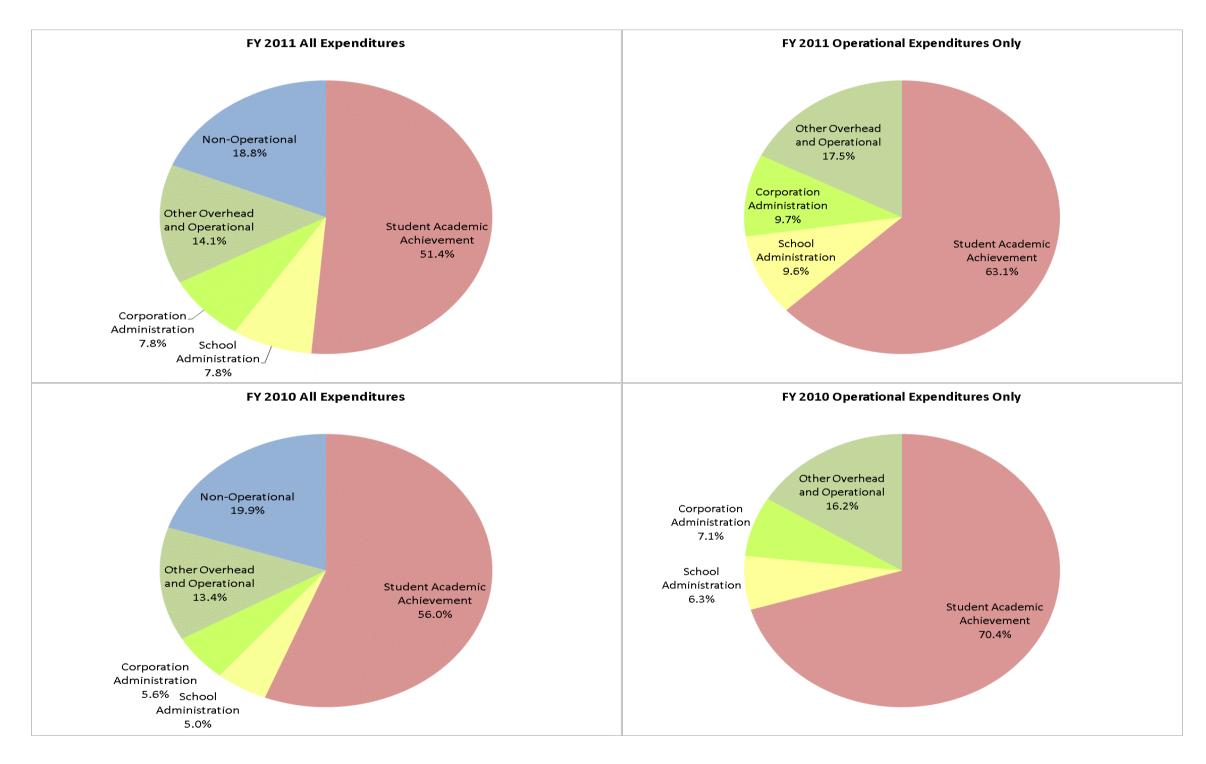

## SE Neighborhood Sch of Excellence (9485)

|                                | FY0     | FY01 % of Total |             | FY06 % of Total |             | FY10 % of Total |             | FY11 % of Total |  |
|--------------------------------|---------|-----------------|-------------|-----------------|-------------|-----------------|-------------|-----------------|--|
| Student Instructional Category | FY 2001 | Exp             | FY 2006     | Exp             | FY 2010     | Exp             | FY 2011     | Ехр             |  |
| Student Academic Achievement   |         |                 | \$670,241   | 41.7%           | \$1,492,724 | 56.0%           | \$1,332,843 | 51.4%           |  |
| Student Instructional Support  |         |                 | \$139,913   | 8.7%            | \$134,513   | 5.0%            | \$202,670   | 7.8%            |  |
| Overhead and Operational       |         |                 | \$400,022   | 24.9%           | \$507,277   | 19.0%           | \$569,153   | 22.0%           |  |
| Nonoperational                 |         |                 | \$396,077   | 24.7%           | \$530,483   | 19.9%           | \$487,056   | 18.8%           |  |
| Grand Total                    |         |                 | \$1,606,252 |                 | \$2,664,997 |                 | \$2,591,723 |                 |  |

## School Corporation Expenditures by Expenditure Type Biannual Financial Report Data July 2010 - June 2011 SE Neighborhood Sch of Excellence (9485)

|                                     |                                                                                                                                                        |         |                              |                              |                               | 10 Year                  |                  |
|-------------------------------------|--------------------------------------------------------------------------------------------------------------------------------------------------------|---------|------------------------------|------------------------------|-------------------------------|--------------------------|------------------|
| Student Instructional Category      | Account                                                                                                                                                | FY 2001 | FY 2006                      | FY 2010                      | FY 2011                       | Increase 5 Year Increase | 1 Year Increase  |
| Student Academic Achievement        | 44050. Barrian Branners Full Barrian Idan dan mantan                                                                                                   |         | <b>\$70.040</b>              | <b>\$70.040</b>              | <b>\$450.055</b>              | 4050/                    | 4000/            |
|                                     | 11050 Regular Programs; Full Day Kindergarten<br>11100 Regular Programs; Elementary                                                                    |         | \$70,348<br>\$492,947        | \$76,046<br>\$1,333,489      | \$158,255<br>\$1,097,961      | 125%<br>123%             | 108%<br>-18%     |
|                                     | 12610 Learning Disability                                                                                                                              |         | \$492,94 <i>1</i>            | \$1,333,409                  | \$45,149                      | 123 /0                   | -10 /6           |
|                                     | 16100 Remediation Testing                                                                                                                              |         |                              |                              | \$1,770                       |                          |                  |
|                                     | 22130 Improvement of Instruction; Instructional Staff Training                                                                                         |         | \$7,757                      | \$54,357                     | \$655                         | -92%                     | -99%             |
|                                     | 22220 Library/Media Services; School Library                                                                                                           |         | \$65                         |                              |                               | -100%                    |                  |
|                                     | 22360 Instruction, Related Technology; Network Support                                                                                                 |         | <b>#</b> 00.000              | \$28,832                     | \$29,054                      |                          | 1%               |
| Student Academic Achievement Total  | 26497 2007 Account Code - Teachers Retirement Fund                                                                                                     |         | \$26,636<br><b>\$597,753</b> | \$1,492,724                  | \$1,332,843                   | 123%                     | -11%             |
|                                     |                                                                                                                                                        |         | , ,                          | , , ,                        | . , ,                         |                          |                  |
| Student Instructional Support       |                                                                                                                                                        |         | <b>***</b>                   | 400 705                      | 470.005                       | 4=40/                    | 000/             |
|                                     | 24100 Office of The Principal                                                                                                                          |         | \$28,167<br>\$05,254         | \$60,705<br>\$73,808         | \$76,305<br>\$426,365         | 171%<br>33%              | 26%<br>71%       |
| Student Instructional Support Total | 24900 Other Support Services, School Administration                                                                                                    |         | \$95,251<br><b>\$123,418</b> | \$73,808<br><b>\$134,513</b> | \$126,365<br><b>\$202,670</b> | 64%                      | 51%              |
| Student instructional Support Total |                                                                                                                                                        |         | <b>Φ123,416</b>              | \$134,513                    | \$202,670                     | 04 /6                    | 31%              |
| Overhead and Operational            |                                                                                                                                                        |         |                              |                              |                               |                          |                  |
|                                     | 23110 Board of Education; Service Area Direction                                                                                                       |         | \$150                        |                              | <b>\$0.000</b>                | -100%                    |                  |
|                                     | 23150 Board of Education; Legal Services 23160 Board of Education; Promotion Expenses                                                                  |         | \$843<br><b>\$0</b>          |                              | \$2,838<br>\$216              | 237%                     |                  |
|                                     | 2310 Executive Administration; Office of The Superintendent                                                                                            |         | \$63,600                     | \$99,669                     | \$103,787                     | 63%                      | 4%               |
|                                     | 23220 Executive Administration; Community Relations                                                                                                    |         | \$34,679                     | \$253                        | \$37,493                      | 8%                       | > 500%           |
|                                     | 25150 Fiscal Services; Payroll Services                                                                                                                |         | \$3,177                      | \$4,348                      | \$5,463                       | 72%                      | 26%              |
|                                     | 25160 Fiscal Services; Financial Accounting                                                                                                            |         | \$19,740                     | \$38,668                     | \$42,811                      | 117%                     | 11%              |
|                                     | 25191 Other Fiscal Services; Refund of Revenue                                                                                                         |         |                              | \$202                        | \$9,819                       |                          | > 500%           |
|                                     | 25195 Other Fiscal Services; Bank Account Service Charge                                                                                               |         | \$122                        | \$52                         | \$219                         | 80%                      | 323%             |
|                                     | 25720 Personnel Services; Recruitment and Placement 26200 Operation and Maintenance of Plant Services; Maintenance of Buildings                        |         | \$300<br>\$56.766            | \$6,848<br>\$84.234          | \$562<br>\$88.540             | 87%<br>56%               | -92%             |
|                                     | 26300 Operation and Maintenance of Plant Services; Maintenance of Buildings  26300 Operation and Maintenance of Plant Services; Maintenance of Grounds |         | \$56,766                     | \$84,234<br>\$836            | \$88,540<br>\$840             | 36%                      | 5%<br><b>0</b> % |
|                                     | 26400 Operation and Maintenance of Plant Services; Maintenance of Equipment                                                                            |         | \$6,465                      | \$2,911                      | \$1,867                       | -71%                     | -36%             |
|                                     | 26495 2007 Account Code - Support Services, Central ; Other Staff Services ; Official Bonds                                                            |         | \$193                        | <b>+-,-</b>                  | <b>+</b> -,                   |                          |                  |
|                                     | 26600 Operation and Maintenance of Plant Services; Security Services                                                                                   |         | \$3,994                      | \$1,476                      | \$1,512                       | -62%                     | 2%               |
|                                     | 26700 Operation and Maintenance of Plant Services; Insurance                                                                                           |         | \$23,346                     | \$25,631                     | \$26,895                      | 15%                      | 5%               |
|                                     | 27700 Student Transportation; Contracted Transportation Services                                                                                       |         | \$77,695                     | \$85,050                     | \$87,164                      | 12%                      | 2%               |
|                                     | 31100 Food Services Operations; Service Area Direction                                                                                                 |         | \$4,828                      | \$16,604<br>\$729            | \$516<br>\$1,753              | -64%                     | -97%<br>140%     |
|                                     | 31200 Food Services Operations; Food Preparation and Dispensing 31400 Food Services Operations; Food Purchases                                         |         | \$4,626<br>\$77,783          | \$131,083                    | \$1,753<br>\$155,771          | 100%                     | 140%             |
|                                     | 31900 Other Food Services                                                                                                                              |         | \$996                        | \$8,683                      | \$1,089                       | 9%                       | -87%             |
| Overhead and Operational Total      |                                                                                                                                                        |         | \$374,676                    | \$507,277                    | \$569,153                     | 52%                      | 12%              |
| Nonoperational                      |                                                                                                                                                        |         |                              |                              |                               |                          |                  |
| Nonoperational                      | 33990 Other Community Services; Other                                                                                                                  |         | \$841                        |                              |                               | -100%                    |                  |
|                                     | 45100 Building Acquisition, Construction and Improvements                                                                                              |         | \$0                          | \$6,661                      | \$11,282                      |                          | 69%              |
|                                     | 45500 Facilities Acquisition and Construction; Rent of Buildings, Facilities, and Equipment                                                            |         | \$209,592                    | \$383,167                    | \$419,760                     | 100%                     | 10%              |
|                                     | 46000 Facilities Acquisition and Construction; Purchase of Moveable Equipment                                                                          |         | \$27,237                     | \$122,952                    | \$46,442                      | 71%                      | -62%             |
|                                     | 52200 Debt Services; Interest on Debt; Temporary Loans                                                                                                 |         | \$158,407                    | \$11,328                     | \$9,571                       | -94%                     | -16%             |
|                                     | 54200 Common School Fund; Principal 54250 Common School Fund; Interest                                                                                 |         |                              | \$3,819<br>\$2,556           |                               |                          | -100%<br>-100%   |
| Nonoperational Total                |                                                                                                                                                        |         | \$396,077                    | \$530,483                    | \$487,056                     | 23%                      | -8%              |
| Prorated By Fund                    |                                                                                                                                                        |         |                              |                              |                               |                          |                  |
|                                     | 26491 2007 Account Code - PERF                                                                                                                         |         | \$6,200                      |                              |                               |                          |                  |
|                                     | 26492 2007 Account Code - Social Security                                                                                                              |         | \$47,732                     |                              |                               |                          |                  |
|                                     | 26493 2007 Account Code - Workmen's Compensation                                                                                                       |         | \$1,832                      |                              |                               |                          |                  |
|                                     | 26494 2007 Account Code - Group Insurance                                                                                                              |         | \$52,621                     |                              |                               |                          |                  |
| Prorated By Fund Total              | 26496 2007 Account Code - Unemployment Compensation                                                                                                    |         | \$5,943<br>\$114 229         |                              |                               |                          |                  |
| Florated by Fully Total             |                                                                                                                                                        |         | \$114,328                    |                              |                               |                          |                  |
|                                     |                                                                                                                                                        |         |                              |                              |                               |                          |                  |