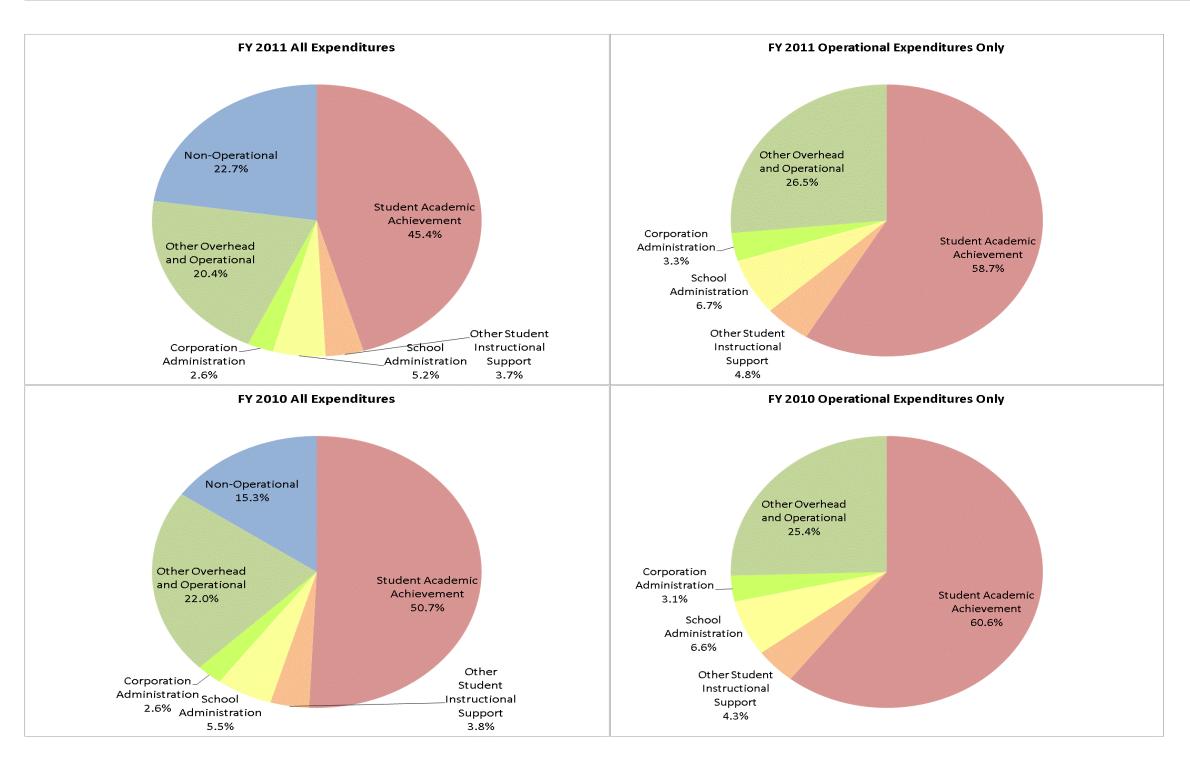

### **Rush County Schools (6995)**

|                                | FY01 % of Total |       | FY06 % of Total |       | FY10 % of Total |       | FY11 % of Total |       |
|--------------------------------|-----------------|-------|-----------------|-------|-----------------|-------|-----------------|-------|
| Student Instructional Category | FY 2001         | Exp   | FY 2006         | Exp   | FY 2010         | Ехр   | FY 2011         | Exp   |
| Student Academic Achievement   | \$11,508,620    | 56.1% | \$12,315,762    | 55.3% | \$12,905,417    | 50.7% | \$12,347,933    | 45.4% |
| Student Instructional Support  | \$1,368,459     | 6.7%  | \$1,689,226     | 7.6%  | \$2,370,680     | 9.3%  | \$2,420,754     | 8.9%  |
| Overhead and Operational       | \$4,619,539     | 22.5% | \$5,551,614     | 24.9% | \$6,254,507     | 24.6% | \$6,245,682     | 23.0% |
| Nonoperational                 | \$3,011,817     | 14.7% | \$2,718,922     | 12.2% | \$3,899,251     | 15.3% | \$6,176,472     | 22.7% |
| Grand Total                    | \$20,508,435    |       | \$22,275,524    |       | \$25,429,855    |       | \$27,190,840    |       |

|                                                                        | FY 2001 | FY 2006 | FY 2010 | FY 2011 |
|------------------------------------------------------------------------|---------|---------|---------|---------|
| Student Instructional Expenditures (Academic Achievement plus Support) | 62.8%   | 62.9%   | 60.1%   | 54.3%   |