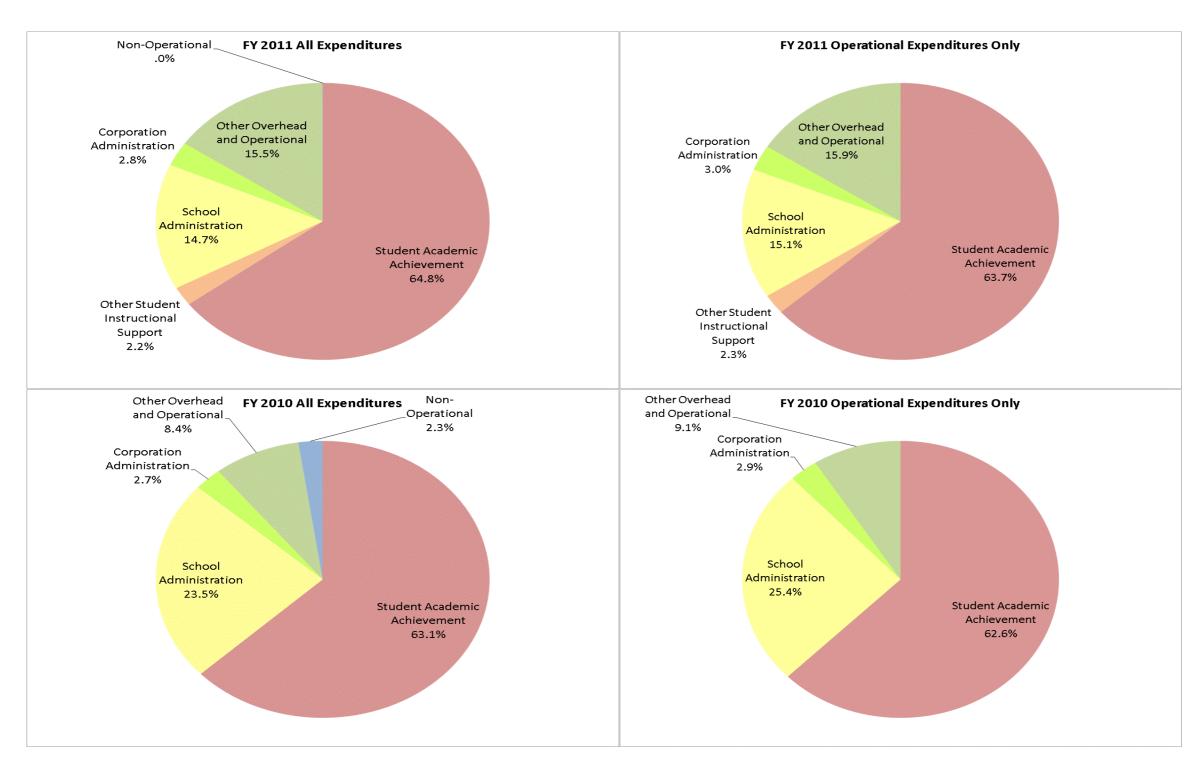

## School Corporation Expenditures by Expenditure Type Biannual Financial Report Data July 2010 - June 2011 Rural Community Schools Inc (9465)

Rural Community Schools Inc (9465)

|                                | FY0     | 1 % of Total | FY        | 06 % of Total | FY1         | 0 % of Total | FY1         | 1 % of Total |
|--------------------------------|---------|--------------|-----------|---------------|-------------|--------------|-------------|--------------|
| Student Instructional Category | FY 2001 | Exp          | FY 2006   | Exp           | FY 2010     | Ехр          | FY 2011     | Ехр          |
| Student Academic Achievement   |         |              | \$627,803 | 69.6%         | \$673,631   | 63.1%        | \$721,975   | 64.8%        |
| Student Instructional Support  |         |              | \$154,152 | 17.1%         | \$250,945   | 23.5%        | \$187,761   | 16.9%        |
| Overhead and Operational       |         |              | \$116,502 | 12.9%         | \$118,546   | 11.1%        | \$203,707   | 18.3%        |
| Nonoperational                 |         |              | \$3,957   | .4%           | \$25,079    | 2.3%         | \$360       | .0%          |
| Grand Total                    |         |              | \$902,414 |               | \$1,068,201 |              | \$1,113,802 |              |