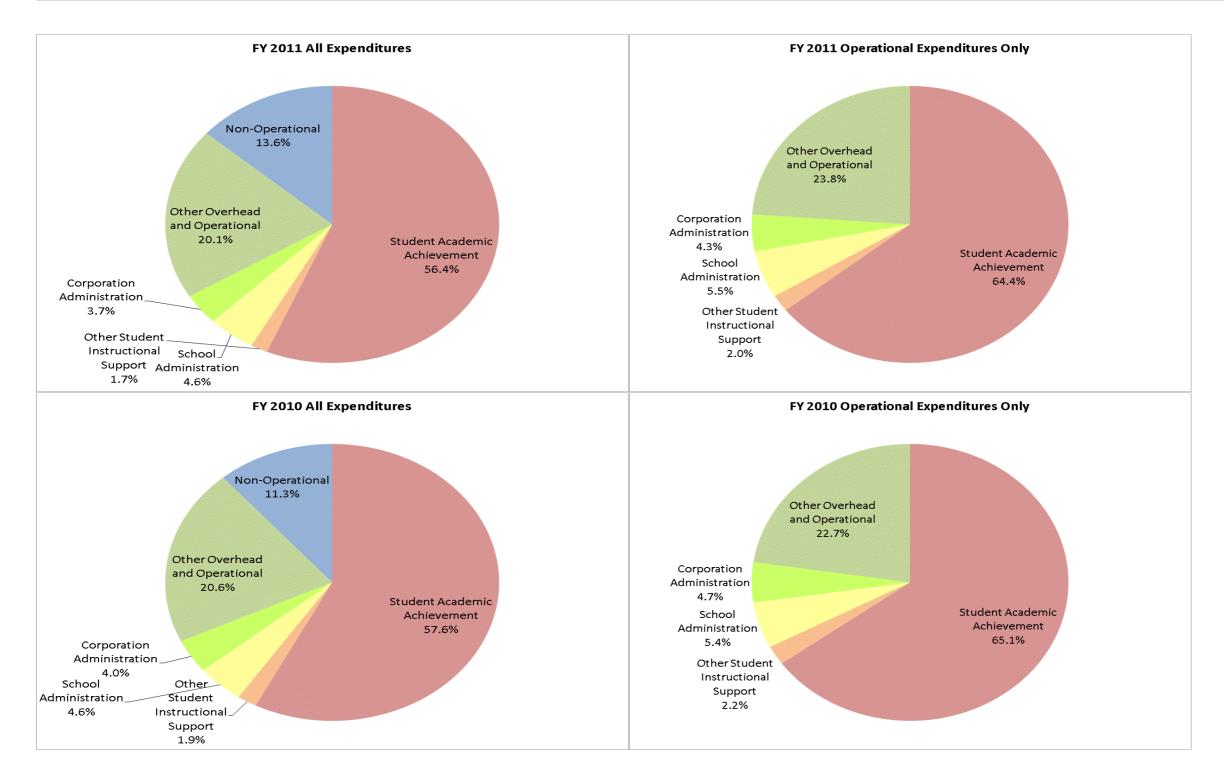

## School Corporation Expenditures by Expenditure Type Biannual Financial Report Data July 2010 - June 2011 Rossville Con School District (1180)

## **Rossville Con School District (1180)**

|                                | FY01 % of Total |       | FY06 % of Total |       | FY10 % of Total |       | FY11 % of Total |       |
|--------------------------------|-----------------|-------|-----------------|-------|-----------------|-------|-----------------|-------|
| Student Instructional Category | FY 2001         | Exp   | FY 2006         | Exp   | FY 2010         | Exp   | FY 2011         | Ехр   |
| Student Academic Achievement   | \$3,670,956     | 56.3% | \$4,189,377     | 54.0% | \$5,067,924     | 57.6% | \$4,903,608     | 56.4% |
| Student Instructional Support  | \$489,076       | 7.5%  | \$581,651       | 7.5%  | \$568,919       | 6.5%  | \$543,973       | 6.3%  |
| Overhead and Operational       | \$1,540,047     | 23.6% | \$1,760,044     | 22.7% | \$2,163,291     | 24.6% | \$2,063,350     | 23.7% |
| Nonoperational                 | \$819,043       | 12.6% | \$1,227,265     | 15.8% | \$998,214       | 11.3% | \$1,181,505     | 13.6% |
| Grand Total                    | \$6,519,123     |       | \$7,758,336     |       | \$8,798,348     |       | \$8,692,436     |       |

|                                                                        | FY 2001 | FY 2006 | FY 2010 | FY 2011 |
|------------------------------------------------------------------------|---------|---------|---------|---------|
| Student Instructional Expenditures (Academic Achievement plus Support) | 63.8%   | 61.5%   | 64.1%   | 62.7%   |