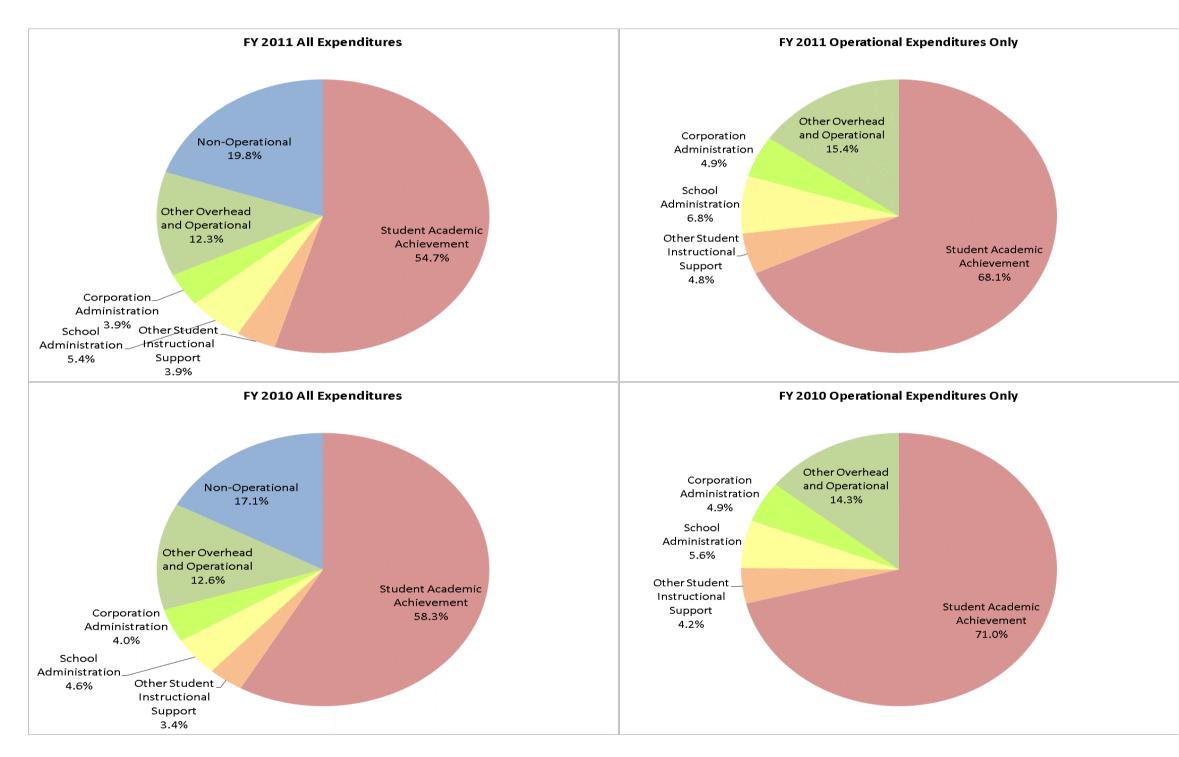

| FY01 % of Total |                                                                          | FY06 % of Total                                                         |                                                                                                                          | F                                                                                                                                              | FY10 % of Total                                                                                                                                                                                 |                                                                                                                                                                                                                       | FY11 % of Total                                                                                                                                                                                                                                                        |  |
|-----------------|--------------------------------------------------------------------------|-------------------------------------------------------------------------|--------------------------------------------------------------------------------------------------------------------------|------------------------------------------------------------------------------------------------------------------------------------------------|-------------------------------------------------------------------------------------------------------------------------------------------------------------------------------------------------|-----------------------------------------------------------------------------------------------------------------------------------------------------------------------------------------------------------------------|------------------------------------------------------------------------------------------------------------------------------------------------------------------------------------------------------------------------------------------------------------------------|--|
| FY 2001         | Ехр                                                                      | FY 2006                                                                 | Exp                                                                                                                      | FY 2010                                                                                                                                        | Ехр                                                                                                                                                                                             | FY 2011                                                                                                                                                                                                               | Ехр                                                                                                                                                                                                                                                                    |  |
| \$3,700,094     | 47.6%                                                                    | \$4,339,503                                                             | 50.4%                                                                                                                    | \$5,437,056                                                                                                                                    | 58.3%                                                                                                                                                                                           | \$4,777,190                                                                                                                                                                                                           | 54.7%                                                                                                                                                                                                                                                                  |  |
| \$620,078       | 8.0%                                                                     | \$671,418                                                               | 7.8%                                                                                                                     | \$748,576                                                                                                                                      | 8.0%                                                                                                                                                                                            | \$811,067                                                                                                                                                                                                             | 9.3%                                                                                                                                                                                                                                                                   |  |
| \$1,331,834     | 17.1%                                                                    | \$1,486,759                                                             | 17.3%                                                                                                                    | \$1,548,832                                                                                                                                    | 16.6%                                                                                                                                                                                           | \$1,417,938                                                                                                                                                                                                           | 16.2%                                                                                                                                                                                                                                                                  |  |
| \$2,121,126     | 27.3%                                                                    | \$2,112,703                                                             | 24.5%                                                                                                                    | \$1,597,231                                                                                                                                    | 17.1%                                                                                                                                                                                           | \$1,727,656                                                                                                                                                                                                           | 19.8%                                                                                                                                                                                                                                                                  |  |
| \$7,773,131     |                                                                          | \$8,610,383                                                             |                                                                                                                          | \$9,331,695                                                                                                                                    |                                                                                                                                                                                                 | \$8,733,851                                                                                                                                                                                                           |                                                                                                                                                                                                                                                                        |  |
|                 | <b>FY 2001</b><br>\$3,700,094<br>\$620,078<br>\$1,331,834<br>\$2,121,126 | FY 2001Exp\$3,700,09447.6%\$620,0788.0%\$1,331,83417.1%\$2,121,12627.3% | FY 2001ExpFY 2006\$3,700,09447.6%\$4,339,503\$620,0788.0%\$671,418\$1,331,83417.1%\$1,486,759\$2,121,12627.3%\$2,112,703 | FY 2001ExpFY 2006Exp\$3,700,09447.6%\$4,339,50350.4%\$620,0788.0%\$671,4187.8%\$1,331,83417.1%\$1,486,75917.3%\$2,121,12627.3%\$2,112,70324.5% | FY 2001ExpFY 2006ExpFY 2010\$3,700,09447.6%\$4,339,50350.4%\$5,437,056\$620,0788.0%\$671,4187.8%\$748,576\$1,331,83417.1%\$1,486,75917.3%\$1,548,832\$2,121,12627.3%\$2,112,70324.5%\$1,597,231 | FY 2001ExpFY 2006ExpFY 2010Exp\$3,700,09447.6%\$4,339,50350.4%\$5,437,05658.3%\$620,0788.0%\$671,4187.8%\$748,5768.0%\$1,331,83417.1%\$1,486,75917.3%\$1,548,83216.6%\$2,121,12627.3%\$2,112,70324.5%\$1,597,23117.1% | FY 2001ExpFY 2006ExpFY 2010ExpFY 2011\$3,700,09447.6%\$4,339,50350.4%\$5,437,05658.3%\$4,777,190\$620,0788.0%\$671,4187.8%\$748,5768.0%\$811,067\$1,331,83417.1%\$1,486,75917.3%\$1,548,83216.6%\$1,417,938\$2,121,12627.3%\$2,112,70324.5%\$1,597,23117.1%\$1,727,656 |  |

## Student Instructional Expenditures (Academic Achievement plus Support)

| FY 2001 | FY 2006 | FY 2010 | FY 2011 |
|---------|---------|---------|---------|
| 55.6%   | 58.2%   | 66.3%   | 64.0%   |