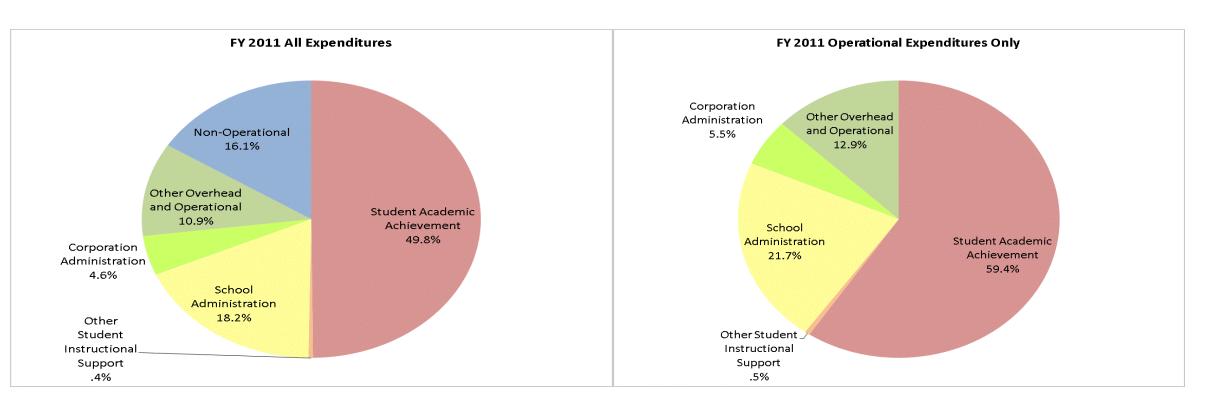

## Rock Creek Community Academy (9875)

|                                | FY01 % of Total |     | FY06 % of Total |     | FY10 % of Total |       | FY11 % of Total |       |
|--------------------------------|-----------------|-----|-----------------|-----|-----------------|-------|-----------------|-------|
| Student Instructional Category | FY 2001         | Exp | FY 2006         | Exp | FY 2010         | Exp   | FY 2011         | Ехр   |
| Student Academic Achievement   |                 |     |                 |     | \$615           | 1.3%  | \$1,155,859     | 49.8% |
| Student Instructional Support  |                 |     |                 |     | \$37,242        | 77.1% | \$431,956       | 18.6% |
| Overhead and Operational       |                 |     |                 |     | \$10,463        | 21.7% | \$358,608       | 15.5% |
| Nonoperational                 |                 |     |                 |     |                 | .0%   | \$372,808       | 16.1% |
| Grand Total                    |                 |     |                 |     | \$48,320        |       | \$2,319,232     |       |

|                                                                        | FY 2001 | FY 2006 | FY 2010 | FY 2011 |
|------------------------------------------------------------------------|---------|---------|---------|---------|
| Student Instructional Expenditures (Academic Achievement plus Support) |         |         | 78.3%   | 68.5%   |