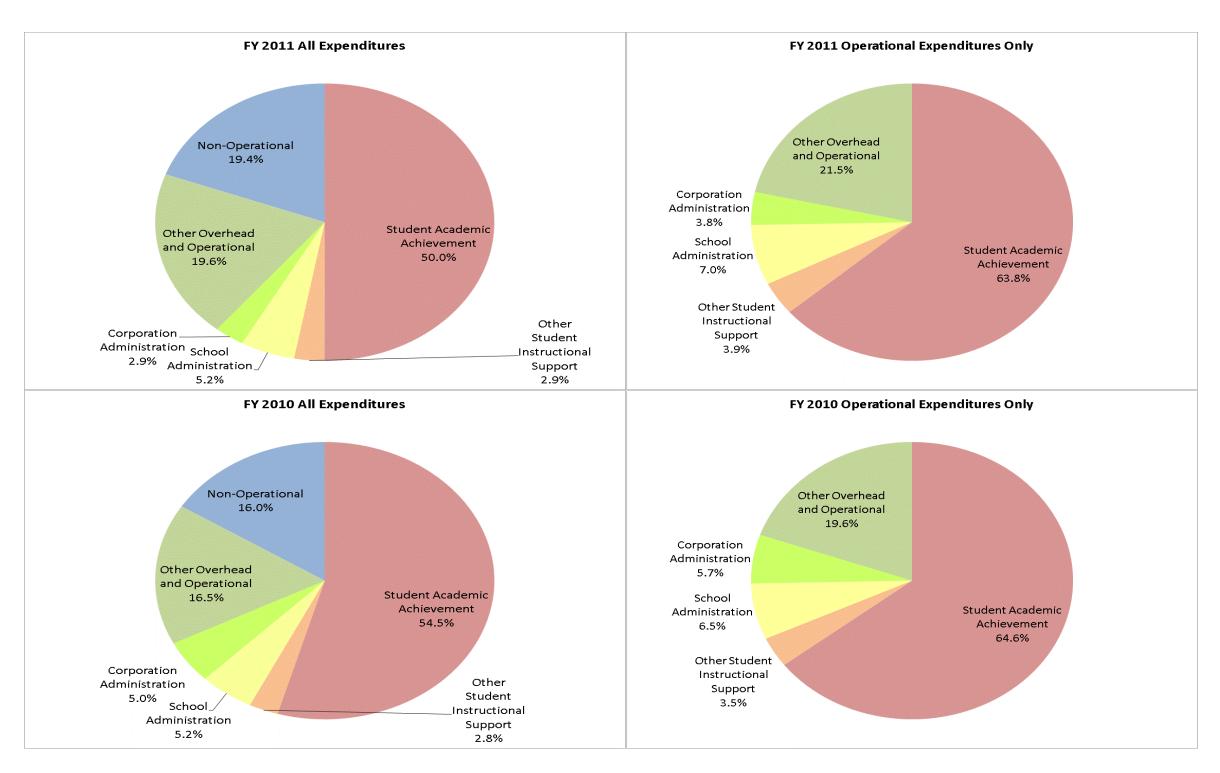

#### **Rochester Community Sch Corp (2645)**

|                                |              | FY01 % of Total |              | FY06 % of Total |              | FY10 % of Total |              | FY11 % of Total |
|--------------------------------|--------------|-----------------|--------------|-----------------|--------------|-----------------|--------------|-----------------|
| Student Instructional Category | FY 2001      | Exp             | FY 2006      | Exp             | FY 2010      | Exp             | FY 2011      | Exp             |
| Student Academic Achievement   | \$8,441,809  | 54.7%           | \$9,302,945  | 54.8%           | \$10,520,703 | 54.5%           | \$9,521,850  | 50.0%           |
| Student Instructional Support  | \$1,026,441  | 6.7%            | \$1,380,155  | 8.1%            | \$1,539,726  | 8.0%            | \$1,537,154  | 8.1%            |
| Overhead and Operational       | \$2,768,178  | 17.9%           | \$3,473,989  | 20.5%           | \$4,150,171  | 21.5%           | \$4,280,520  | 22.5%           |
| Nonoperational                 | \$3,196,274  | 20.7%           | \$2,819,507  | 16.6%           | \$3,091,107  | 16.0%           | \$3,689,634  | 19.4%           |
| Grand Total                    | \$15,432,702 |                 | \$16,976,596 |                 | \$19,301,707 |                 | \$19,029,160 |                 |