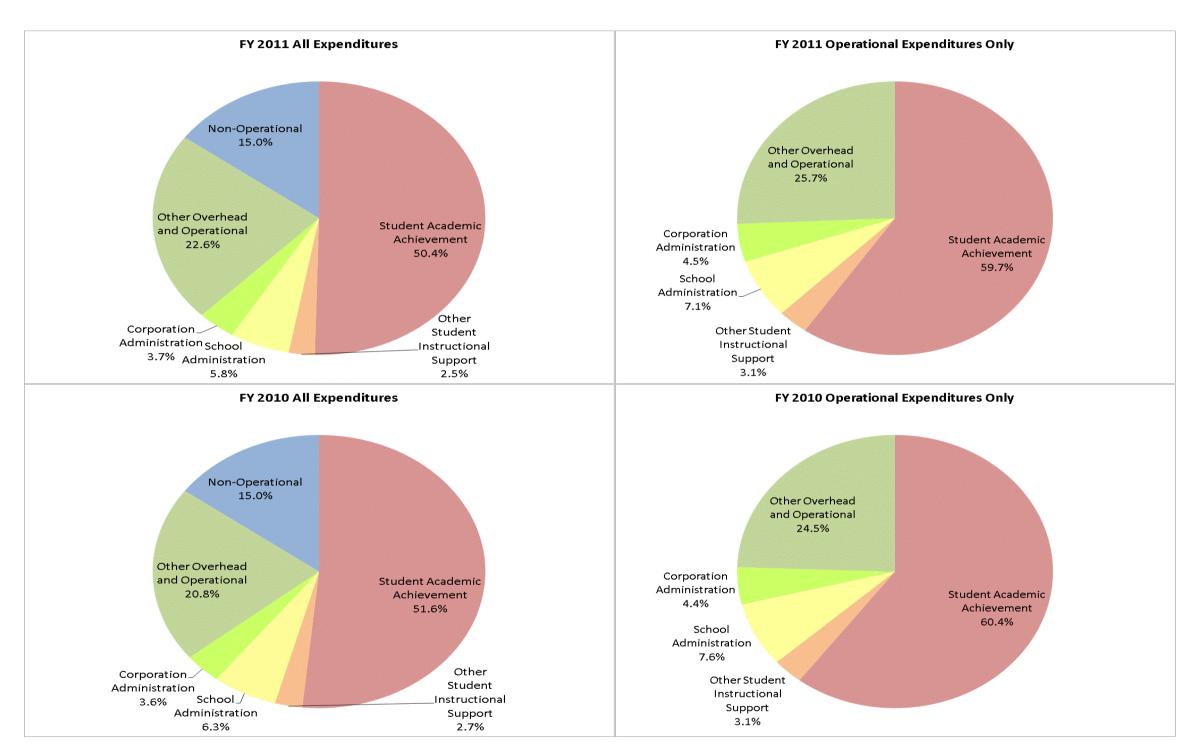

## **River Forest Community Sch Corp (4590)**

|                                | FY01 % of Total |       | FY06 % of Total |       | FY10 % of Total |       | FY11 % of Total |       |
|--------------------------------|-----------------|-------|-----------------|-------|-----------------|-------|-----------------|-------|
| Student Instructional Category | FY 2001         | Exp   | FY 2006         | Exp   | FY 2010         | Exp   | FY 2011         | Exp   |
| Student Academic Achievement   | \$7,097,666     | 59.6% | \$7,075,200     | 42.4% | \$8,464,939     | 51.6% | \$8,362,023     | 50.4% |
| Student Instructional Support  | \$994,291       | 8.4%  | \$1,073,687     | 6.4%  | \$1,471,432     | 9.0%  | \$1,385,426     | 8.4%  |
| Overhead and Operational       | \$2,979,034     | 25.0% | \$3,773,203     | 22.6% | \$4,012,204     | 24.5% | \$4,360,944     | 26.3% |
| Nonoperational                 | \$834,124       | 7.0%  | \$4,760,222     | 28.5% | \$2,453,047     | 15.0% | \$2,481,067     | 15.0% |
| Grand Total                    | \$11,905,115    |       | \$16,682,312    |       | \$16,401,622    |       | \$16,589,461    |       |