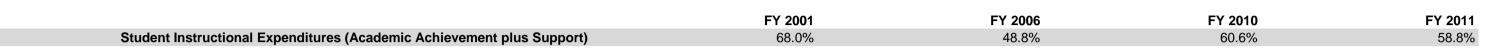

## **River Forest Community Sch Corp (4590)**

|                                | FY01 % of Total |       | FY06 % of Total |       | FY10 % of Total |       | FY11 % of Total |       |
|--------------------------------|-----------------|-------|-----------------|-------|-----------------|-------|-----------------|-------|
| Student Instructional Category | FY 2001         | Exp   | FY 2006         | Exp   | FY 2010         | Exp   | FY 2011         | Exp   |
| Student Academic Achievement   | \$7,097,666     | 59.6% | \$7,075,200     | 42.4% | \$8,464,939     | 51.6% | \$8,362,023     | 50.4% |
| Student Instructional Support  | \$994,291       | 8.4%  | \$1,073,687     | 6.4%  | \$1,471,432     | 9.0%  | \$1,385,426     | 8.4%  |
| Overhead and Operational       | \$2,979,034     | 25.0% | \$3,773,203     | 22.6% | \$4,012,204     | 24.5% | \$4,360,944     | 26.3% |
| Nonoperational                 | \$834,124       | 7.0%  | \$4,760,222     | 28.5% | \$2,453,047     | 15.0% | \$2,481,067     | 15.0% |
| Grand Total                    | \$11,905,115    |       | \$16,682,312    |       | \$16,401,622    |       | \$16,589,461    |       |