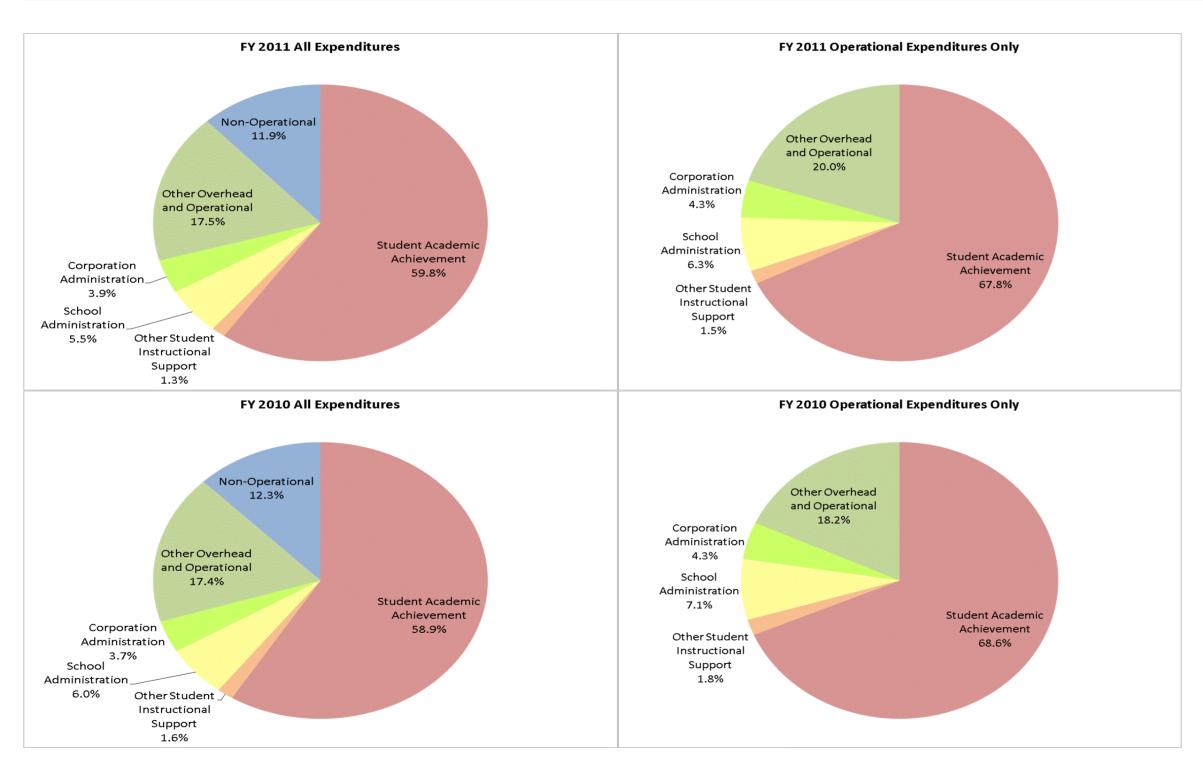

## Rising Sun-Ohio Co Com (6080)

|                                | FY01 % of Total |       |             | FY06 % of Total |             | FY10 % of Total |             | FY11 % of Total |  |
|--------------------------------|-----------------|-------|-------------|-----------------|-------------|-----------------|-------------|-----------------|--|
| Student Instructional Category | FY 2001         | Exp   | FY 2006     | Exp             | FY 2010     | Exp             | FY 2011     | Ехр             |  |
| Student Academic Achievement   | \$4,613,272     | 67.2% | \$5,013,256 | 65.2%           | \$5,372,051 | 58.9%           | \$5,200,747 | 59.8%           |  |
| Student Instructional Support  | \$521,537       | 7.6%  | \$557,118   | 7.2%            | \$691,557   | 7.6%            | \$598,402   | 6.9%            |  |
| Overhead and Operational       | \$1,398,327     | 20.4% | \$1,757,234 | 22.9%           | \$1,931,604 | 21.2%           | \$1,863,989 | 21.4%           |  |
| Nonoperational                 | \$336,198       | 4.9%  | \$362,287   | 4.7%            | \$1,126,125 | 12.3%           | \$1,032,564 | 11.9%           |  |
| Grand Total                    | \$6,869,335     |       | \$7,689,894 |                 | \$9,121,337 |                 | \$8,695,702 |                 |  |