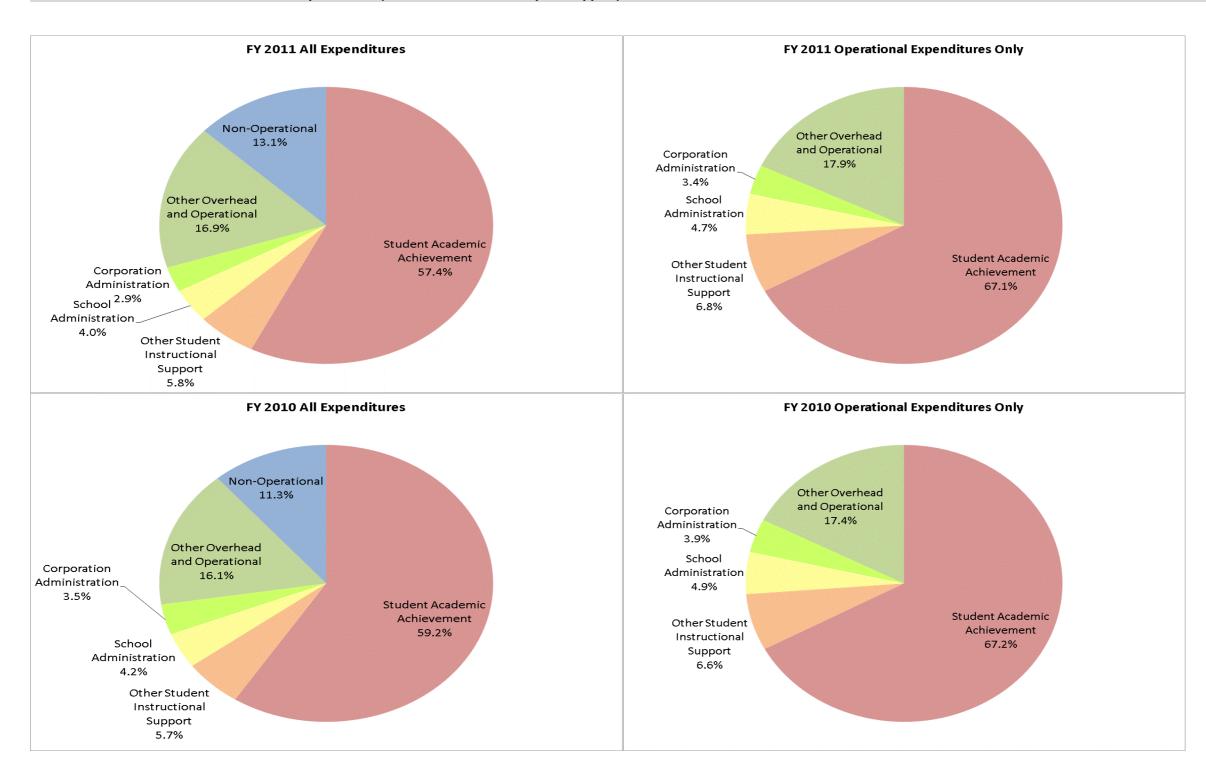

### **Richmond Community Schools (8385)**

|                                |              | FY01 % of Total |              | FY06 % of Total | I            | FY10 % of Total |              | FY11 % of Total |
|--------------------------------|--------------|-----------------|--------------|-----------------|--------------|-----------------|--------------|-----------------|
| Student Instructional Category | FY 2001      | Exp             | FY 2006      | Exp             | FY 2010      | Exp             | FY 2011      | Exp             |
| Student Academic Achievement   | \$32,430,589 | 59.3%           | \$35,207,762 | 59.0%           | \$36,774,076 | 59.2%           | \$34,608,824 | 57.4%           |
| Student Instructional Support  | \$5,478,750  | 10.0%           | \$6,219,157  | 10.4%           | \$6,104,083  | 9.8%            | \$5,864,473  | 9.7%            |
| Overhead and Operational       | \$9,930,307  | 18.1%           | \$12,062,544 | 20.2%           | \$12,220,741 | 19.7%           | \$11,933,316 | 19.8%           |
| Nonoperational                 | \$6,891,252  | 12.6%           | \$6,138,609  | 10.3%           | \$7,015,851  | 11.3%           | \$7,868,606  | 13.1%           |
| Grand Total                    | \$54,730,898 |                 | \$59,628,072 |                 | \$62,114,751 |                 | \$60,275,218 |                 |

|                                                                        | FY 2001 | FY 2006 | FY 2010 | FY 2011 |
|------------------------------------------------------------------------|---------|---------|---------|---------|
| Student Instructional Expenditures (Academic Achievement plus Support) | 69.3%   | 69.5%   | 69.0%   | 67.1%   |