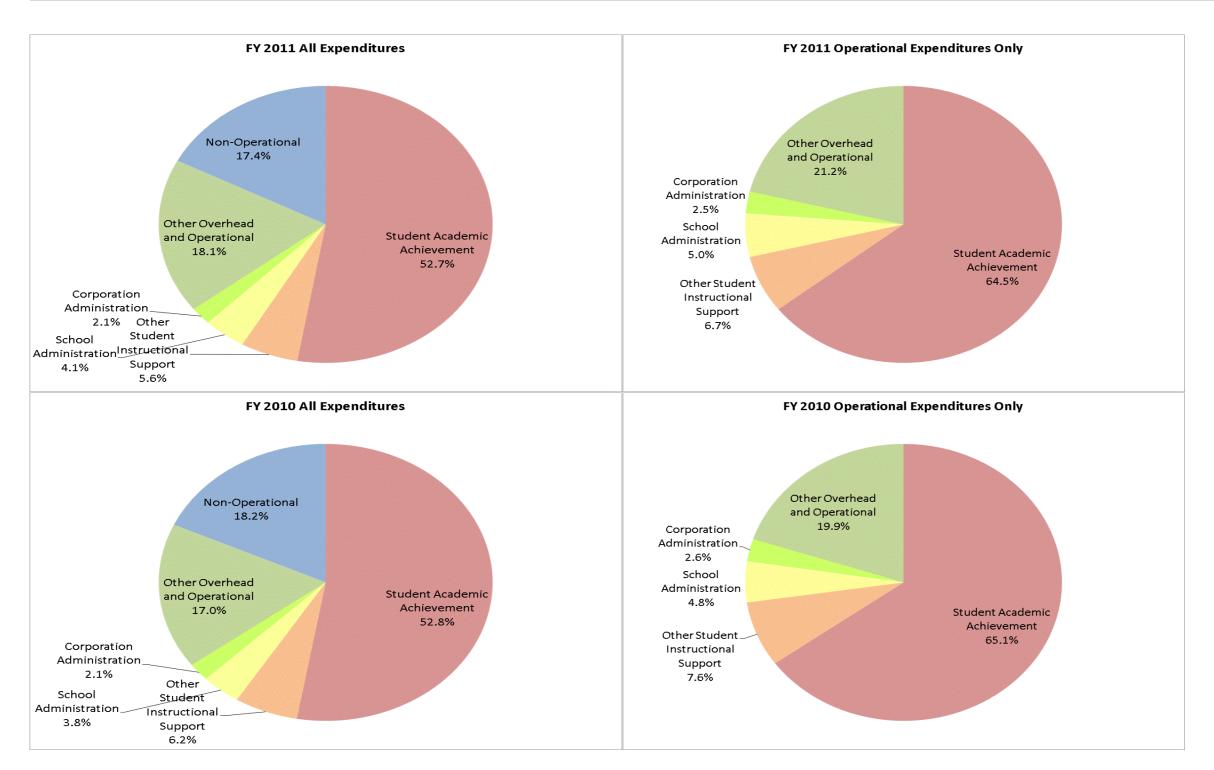

#### Richland-Bean Blossom C S C (5705)

|                                |              | FY01 % of Total |              | FY06 % of Total | F            | FY10 % of Total |              | FY11 % of Total |
|--------------------------------|--------------|-----------------|--------------|-----------------|--------------|-----------------|--------------|-----------------|
| Student Instructional Category | FY 2001      | Ехр             | FY 2006      | Ехр             | FY 2010      | Exp             | FY 2011      | Ехр             |
| Student Academic Achievement   | \$11,555,236 | 58.6%           | \$13,634,008 | 53.3%           | \$16,002,054 | 52.8%           | \$15,249,348 | 52.7%           |
| Student Instructional Support  | \$1,961,527  | 9.9%            | \$2,357,219  | 9.2%            | \$3,022,225  | 10.0%           | \$2,808,516  | 9.7%            |
| Overhead and Operational       | \$3,960,193  | 20.1%           | \$5,019,516  | 19.6%           | \$5,784,200  | 19.1%           | \$5,826,435  | 20.1%           |
| Nonoperational                 | \$2,241,819  | 11.4%           | \$4,559,408  | 17.8%           | \$5,509,821  | 18.2%           | \$5,031,908  | 17.4%           |
| Grand Total                    | \$19,718,775 |                 | \$25,570,151 |                 | \$30,318,301 |                 | \$28,916,207 |                 |

|                                                                        | FY 2001 | FY 2006 | FY 2010 | FY 2011 |
|------------------------------------------------------------------------|---------|---------|---------|---------|
| Student Instructional Expenditures (Academic Achievement plus Support) | 68.5%   | 62.5%   | 62.7%   | 62.4%   |