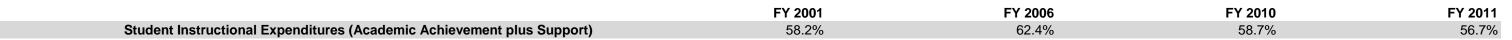

## Rensselaer Central School Corp (3815)

|                                | FY01 % of Total |       | FY06 % of Total |       | FY10 % of Total |       | FY11 % of Total |       |
|--------------------------------|-----------------|-------|-----------------|-------|-----------------|-------|-----------------|-------|
| Student Instructional Category | FY 2001         | Exp   | FY 2006         | Exp   | FY 2010         | Ехр   | FY 2011         | Exp   |
| Student Academic Achievement   | \$6,520,076     | 49.6% | \$7,874,347     | 53.1% | \$8,236,395     | 50.0% | \$7,929,073     | 48.3% |
| Student Instructional Support  | \$1,138,107     | 8.7%  | \$1,383,414     | 9.3%  | \$1,419,847     | 8.6%  | \$1,377,796     | 8.4%  |
| Overhead and Operational       | \$2,995,391     | 22.8% | \$3,605,918     | 24.3% | \$3,666,053     | 22.3% | \$3,431,798     | 20.9% |
| Nonoperational                 | \$2,498,000     | 19.0% | \$1,978,586     | 13.3% | \$3,136,661     | 19.1% | \$3,678,139     | 22.4% |
| Grand Total                    | \$13,151,573    |       | \$14,842,264    |       | \$16,458,956    |       | \$16,416,807    |       |