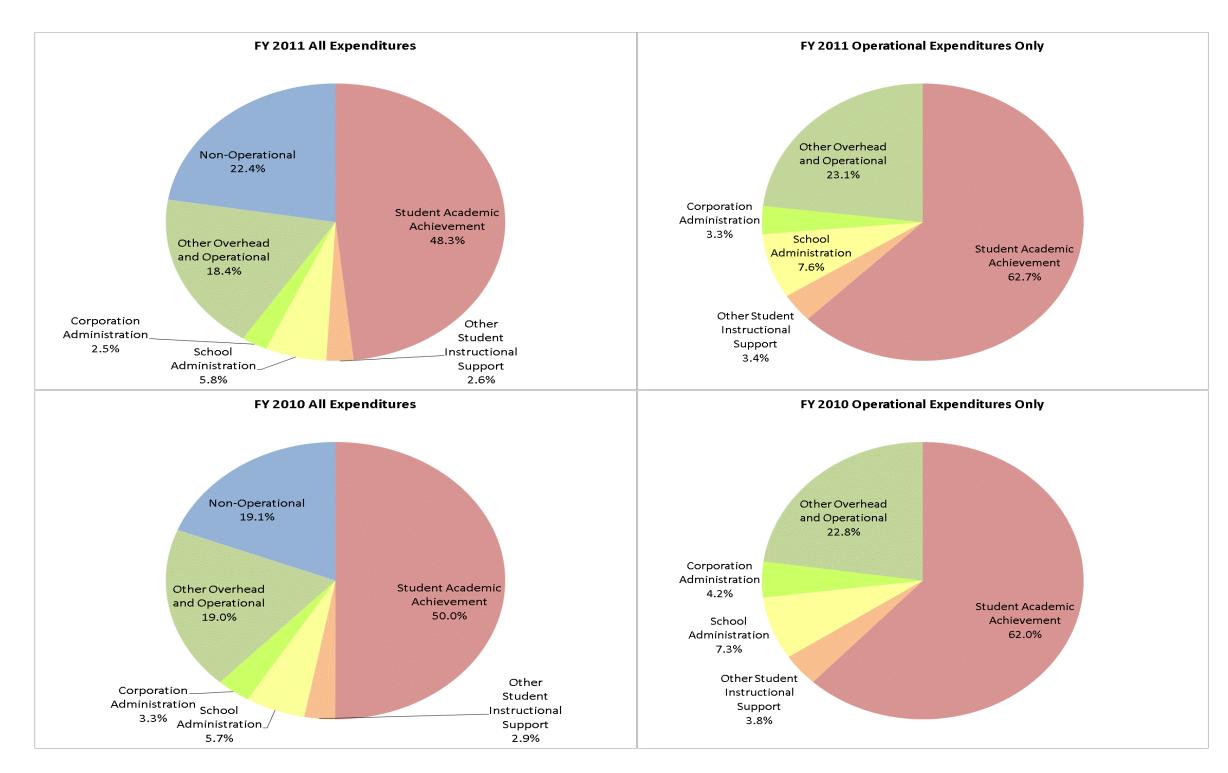

## Rensselaer Central School Corp (3815)

|                                | FY01 % of Total |       | FY06 % of Total |       | FY10 % of Total |       | FY11 % of Total |       |
|--------------------------------|-----------------|-------|-----------------|-------|-----------------|-------|-----------------|-------|
| Student Instructional Category | FY 2001         | Exp   | FY 2006         | Exp   | FY 2010         | Ехр   | FY 2011         | Exp   |
| Student Academic Achievement   | \$6,520,076     | 49.6% | \$7,874,347     | 53.1% | \$8,236,395     | 50.0% | \$7,929,073     | 48.3% |
| Student Instructional Support  | \$1,138,107     | 8.7%  | \$1,383,414     | 9.3%  | \$1,419,847     | 8.6%  | \$1,377,796     | 8.4%  |
| Overhead and Operational       | \$2,995,391     | 22.8% | \$3,605,918     | 24.3% | \$3,666,053     | 22.3% | \$3,431,798     | 20.9% |
| Nonoperational                 | \$2,498,000     | 19.0% | \$1,978,586     | 13.3% | \$3,136,661     | 19.1% | \$3,678,139     | 22.4% |
| Grand Total                    | \$13,151,573    |       | \$14,842,264    |       | \$16,458,956    |       | \$16,416,807    |       |