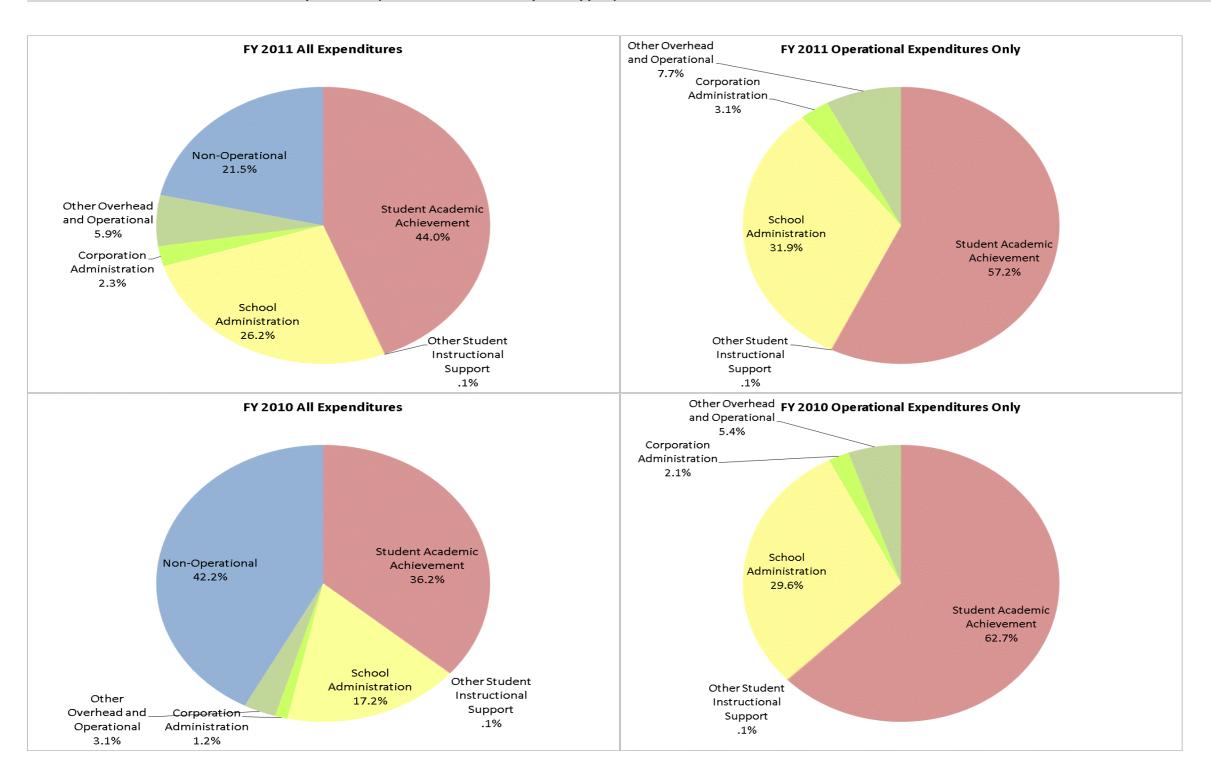

## Renaissance Academy Charter (9690)

|                                | FY0     | FY01 % of Total |         | FY06 % of Total |             | FY10 % of Total |             | FY11 % of Total |  |
|--------------------------------|---------|-----------------|---------|-----------------|-------------|-----------------|-------------|-----------------|--|
| Student Instructional Category | FY 2001 | Exp             | FY 2006 | Exp             | FY 2010     | Exp             | FY 2011     | Exp             |  |
| Student Academic Achievement   |         |                 |         |                 | \$461,235   | 36.2%           | \$528,646   | 44.0%           |  |
| Student Instructional Support  |         |                 |         |                 | \$219,651   | 17.2%           | \$316,464   | 26.3%           |  |
| Overhead and Operational       |         |                 |         |                 | \$55,423    | 4.4%            | \$99,620    | 8.3%            |  |
| Nonoperational                 |         |                 |         |                 | \$537,386   | 42.2%           | \$258,100   | 21.5%           |  |
| Grand Total                    |         |                 |         |                 | \$1,273,695 |                 | \$1,202,830 |                 |  |