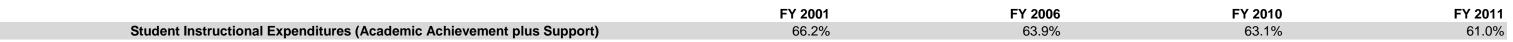

## Randolph Southern School Corp (6805)

|                                | FY01 % of Total |       | FY06 % of Total |       | FY10 % of Total |       | FY11 % of Total |       |
|--------------------------------|-----------------|-------|-----------------|-------|-----------------|-------|-----------------|-------|
| Student Instructional Category | FY 2001         | Ехр   | FY 2006         | Exp   | FY 2010         | Exp   | FY 2011         | Exp   |
| Student Academic Achievement   | \$2,907,202     | 59.0% | \$2,982,674     | 56.6% | \$3,180,809     | 54.8% | \$2,987,027     | 52.7% |
| Student Instructional Support  | \$352,834       | 7.2%  | \$383,120       | 7.3%  | \$479,496       | 8.3%  | \$469,136       | 8.3%  |
| Overhead and Operational       | \$1,237,932     | 25.1% | \$1,340,805     | 25.5% | \$1,422,818     | 24.5% | \$1,399,480     | 24.7% |
| Nonoperational                 | \$430,009       | 8.7%  | \$560,645       | 10.6% | \$719,703       | 12.4% | \$809,057       | 14.3% |
| Grand Total                    | \$4,927,977     |       | \$5,267,244     |       | \$5,802,827     |       | \$5,664,699     |       |