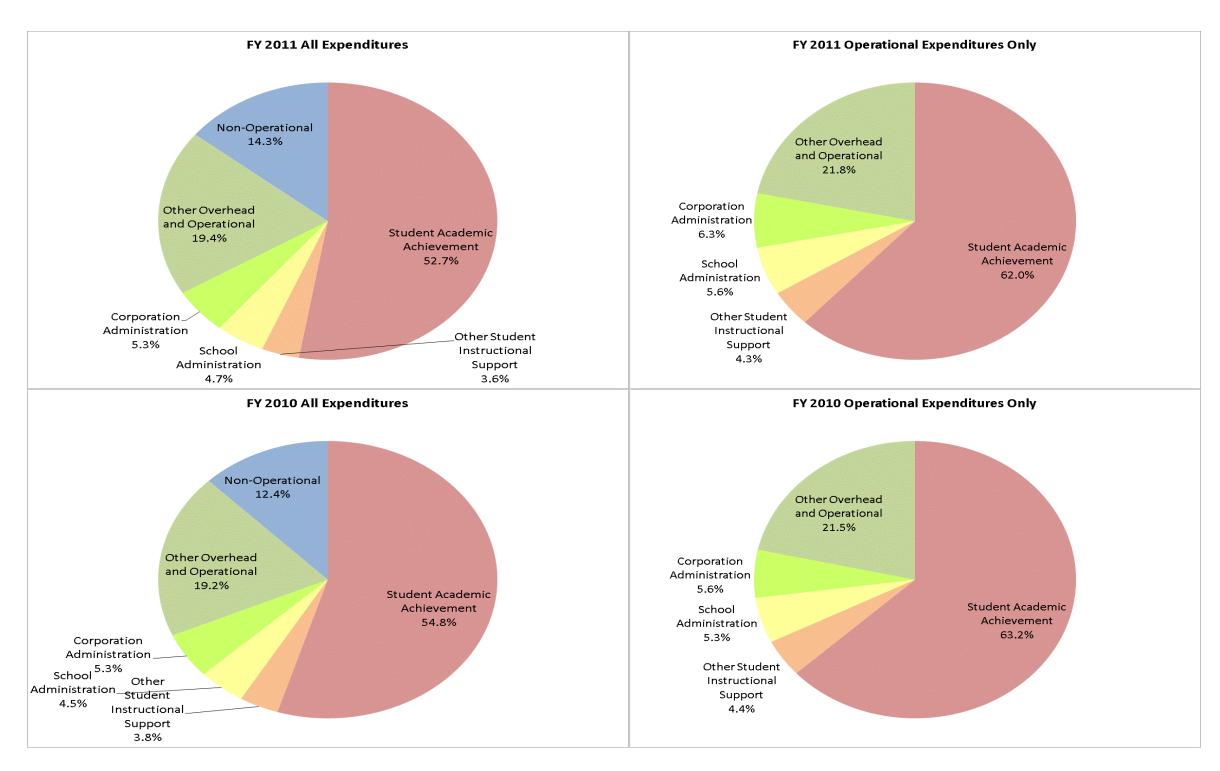

## Randolph Southern School Corp (6805)

|                                | FY01 % of Total |       | FY06 % of Total |       | FY10 % of Total |       | FY11 % of Total |       |
|--------------------------------|-----------------|-------|-----------------|-------|-----------------|-------|-----------------|-------|
| Student Instructional Category | FY 2001         | Ехр   | FY 2006         | Exp   | FY 2010         | Exp   | FY 2011         | Exp   |
| Student Academic Achievement   | \$2,907,202     | 59.0% | \$2,982,674     | 56.6% | \$3,180,809     | 54.8% | \$2,987,027     | 52.7% |
| Student Instructional Support  | \$352,834       | 7.2%  | \$383,120       | 7.3%  | \$479,496       | 8.3%  | \$469,136       | 8.3%  |
| Overhead and Operational       | \$1,237,932     | 25.1% | \$1,340,805     | 25.5% | \$1,422,818     | 24.5% | \$1,399,480     | 24.7% |
| Nonoperational                 | \$430,009       | 8.7%  | \$560,645       | 10.6% | \$719,703       | 12.4% | \$809,057       | 14.3% |
| Grand Total                    | \$4,927,977     |       | \$5,267,244     |       | \$5,802,827     |       | \$5,664,699     |       |