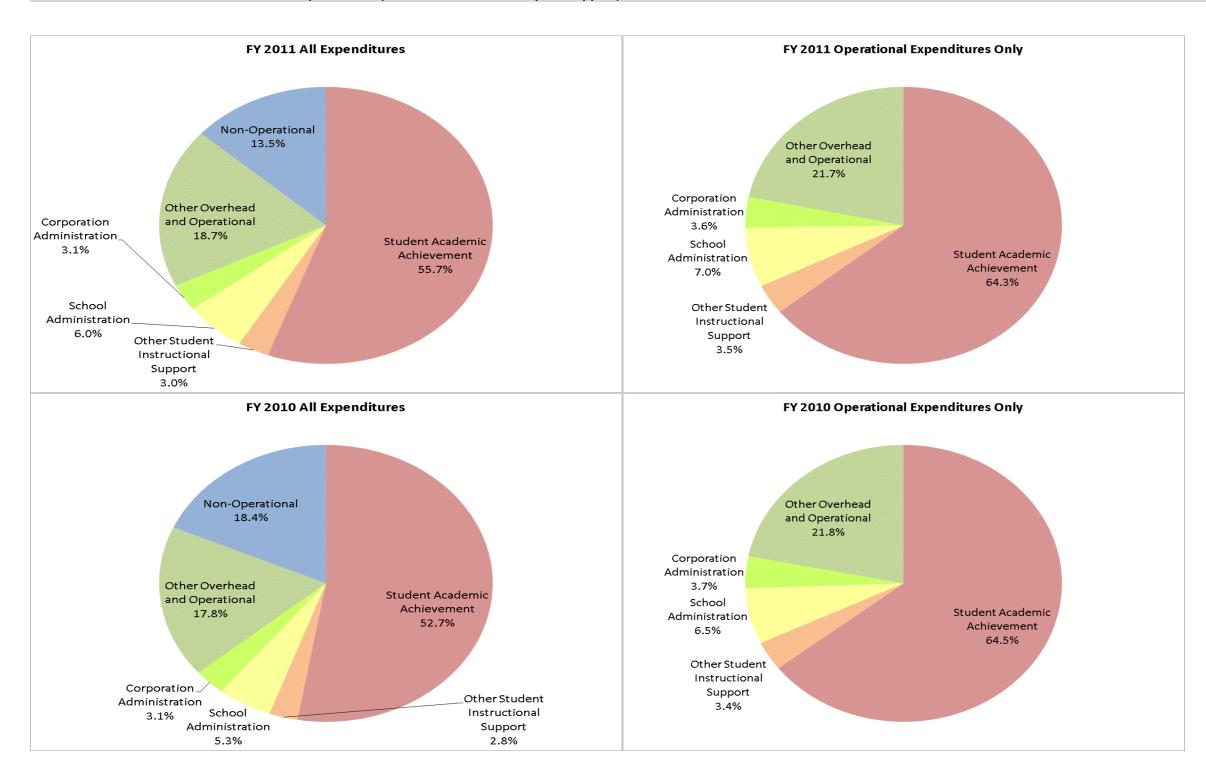

## Randolph Central School Corp (6825)

|                                | FY01 % of Total |       |              | FY06 % of Total FY10 % of |              | FY10 % of Total |              | FY11 % of Total |
|--------------------------------|-----------------|-------|--------------|---------------------------|--------------|-----------------|--------------|-----------------|
| Student Instructional Category | FY 2001         | Exp   | FY 2006      | Exp                       | FY 2010      | Ехр             | FY 2011      | Exp             |
| Student Academic Achievement   | \$7,191,221     | 59.1% | \$7,695,649  | 56.1%                     | \$9,471,598  | 52.7%           | \$9,449,373  | 55.7%           |
| Student Instructional Support  | \$1,150,139     | 9.4%  | \$1,178,278  | 8.6%                      | \$1,445,200  | 8.0%            | \$1,533,030  | 9.0%            |
| Overhead and Operational       | \$2,499,500     | 20.5% | \$2,838,819  | 20.7%                     | \$3,738,393  | 20.8%           | \$3,701,377  | 21.8%           |
| Nonoperational                 | \$1,335,848     | 11.0% | \$1,995,782  | 14.6%                     | \$3,300,994  | 18.4%           | \$2,285,924  | 13.5%           |
| Grand Total                    | \$12,176,708    |       | \$13,708,528 |                           | \$17,956,185 |                 | \$16,969,704 |                 |