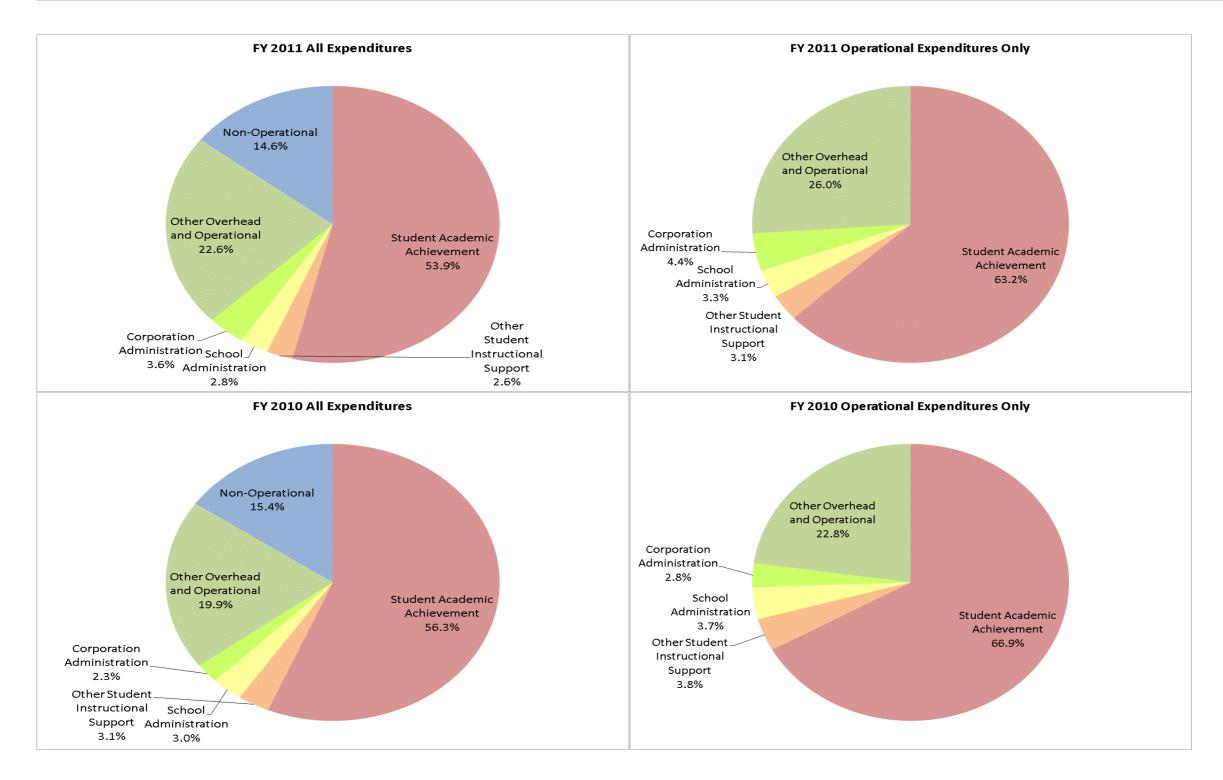

### School Corporation Expenditures by Expenditure Type Biannual Financial Report Data July 2010 - June 2011 Prairie Heights Com Sch Corp (4515)

### **Prairie Heights Com Sch Corp (4515)**

|                                | F            | FY01 % of Total |              | FY06 % of Total | F            | Y10 % of Total |              | FY11 % of Total |
|--------------------------------|--------------|-----------------|--------------|-----------------|--------------|----------------|--------------|-----------------|
| Student Instructional Category | FY 2001      | Exp             | FY 2006      | Exp             | FY 2010      | Ехр            | FY 2011      | Exp             |
| Student Academic Achievement   | \$7,549,294  | 53.4%           | \$9,458,185  | 55.2%           | \$9,697,507  | 56.3%          | \$9,104,494  | 53.9%           |
| Student Instructional Support  | \$903,349    | 6.4%            | \$1,064,104  | 6.2%            | \$1,052,189  | 6.1%           | \$899,697    | 5.3%            |
| Overhead and Operational       | \$3,507,306  | 24.8%           | \$4,128,497  | 24.1%           | \$3,815,093  | 22.2%          | \$4,429,187  | 26.2%           |
| Nonoperational                 | \$2,175,732  | 15.4%           | \$2,478,932  | 14.5%           | \$2,647,285  | 15.4%          | \$2,458,858  | 14.6%           |
| Grand Total                    | \$14,135,681 |                 | \$17,129,718 |                 | \$17,212,075 |                | \$16,892,237 |                 |

|                                                                        | FY 2001 | FY 2006 | FY 2010 | FY 2011 |
|------------------------------------------------------------------------|---------|---------|---------|---------|
| Student Instructional Expenditures (Academic Achievement plus Support) | 59.8%   | 61.4%   | 62.5%   | 59.2%   |