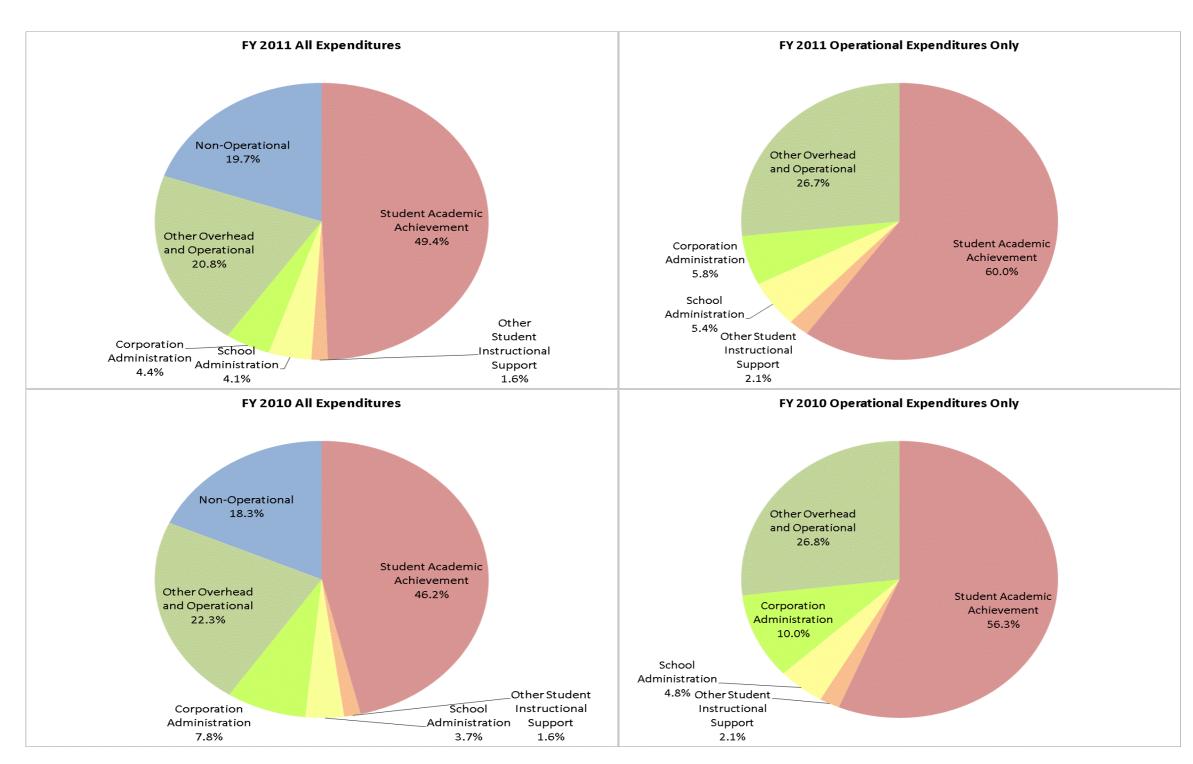

## Porter Township School Corp (6520)

|                                | FY01 % of Total |       | FY06 % of Total |       | FY10 % of Total |       | FY11 % of Total |       |
|--------------------------------|-----------------|-------|-----------------|-------|-----------------|-------|-----------------|-------|
| Student Instructional Category | FY 2001         | Exp   | FY 2006         | Exp   | FY 2010         | Exp   | FY 2011         | Exp   |
| Student Academic Achievement   | \$6,120,509     | 37.3% | \$6,552,339     | 44.6% | \$7,682,998     | 46.2% | \$6,984,612     | 49.4% |
| Student Instructional Support  | \$991,867       | 6.0%  | \$1,020,146     | 6.9%  | \$884,149       | 5.3%  | \$810,711       | 5.7%  |
| Overhead and Operational       | \$3,004,803     | 18.3% | \$3,453,790     | 23.5% | \$5,006,307     | 30.1% | \$3,557,881     | 25.2% |
| Nonoperational                 | \$6,286,610     | 38.3% | \$3,656,215     | 24.9% | \$3,041,737     | 18.3% | \$2,781,510     | 19.7% |
| Grand Total                    | \$16,403,789    |       | \$14,682,490    |       | \$16,615,191    |       | \$14,134,714    |       |