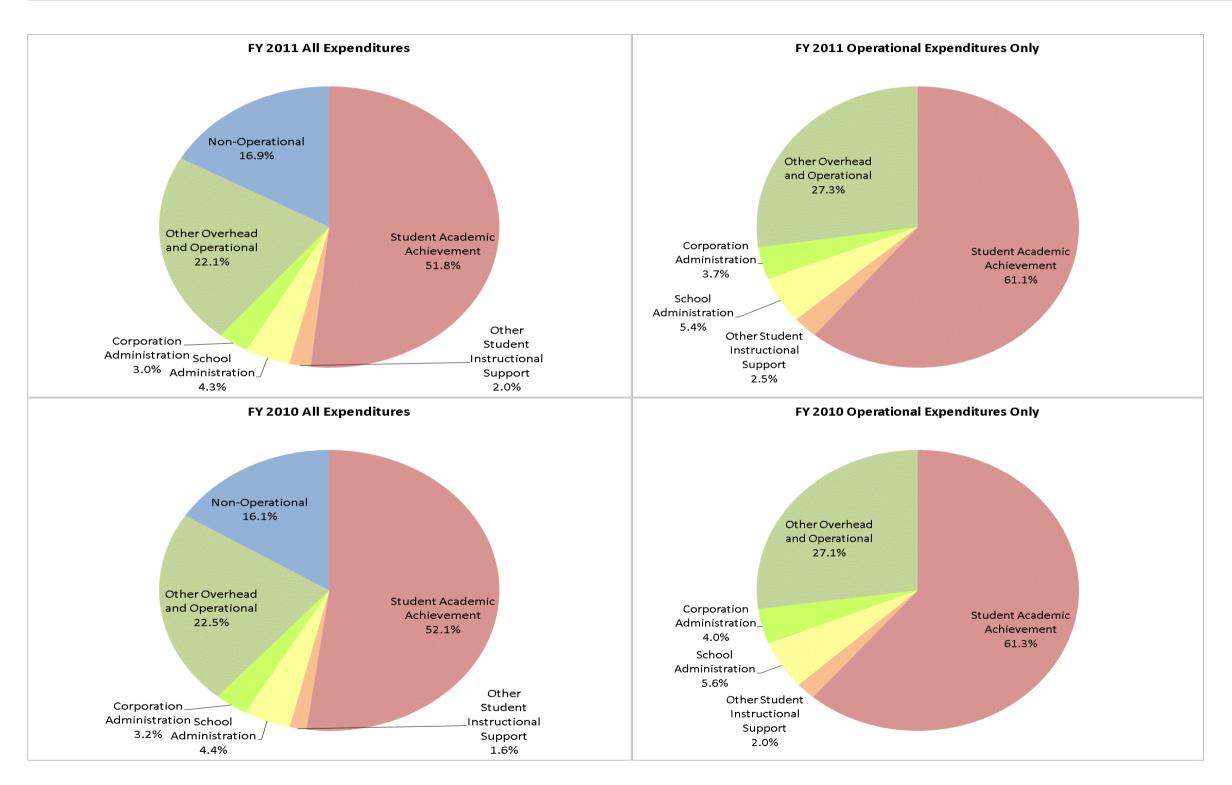

### **Portage Township Schools (6550)**

|                                |              | FY01 % of Total |              | FY06 % of Total |              | FY10 % of Total |              | FY11 % of Total |
|--------------------------------|--------------|-----------------|--------------|-----------------|--------------|-----------------|--------------|-----------------|
| Student Instructional Category | FY 2001      | Exp             | FY 2006      | Ехр             | FY 2010      | Exp             | FY 2011      | Exp             |
| Student Academic Achievement   | \$37,244,629 | 59.6%           | \$41,449,196 | 56.0%           | \$40,474,048 | 52.1%           | \$39,815,054 | 51.8%           |
| Student Instructional Support  | \$3,637,046  | 5.8%            | \$4,177,977  | 5.6%            | \$4,692,328  | 6.0%            | \$4,864,941  | 6.3%            |
| Overhead and Operational       | \$13,935,141 | 22.3%           | \$17,914,803 | 24.2%           | \$19,967,300 | 25.7%           | \$19,245,420 | 25.0%           |
| Nonoperational                 | \$7,680,902  | 12.3%           | \$10,490,786 | 14.2%           | \$12,478,462 | 16.1%           | \$12,985,735 | 16.9%           |
| Grand Total                    | \$62,497,719 |                 | \$74,032,761 |                 | \$77,612,139 |                 | \$76,911,150 |                 |