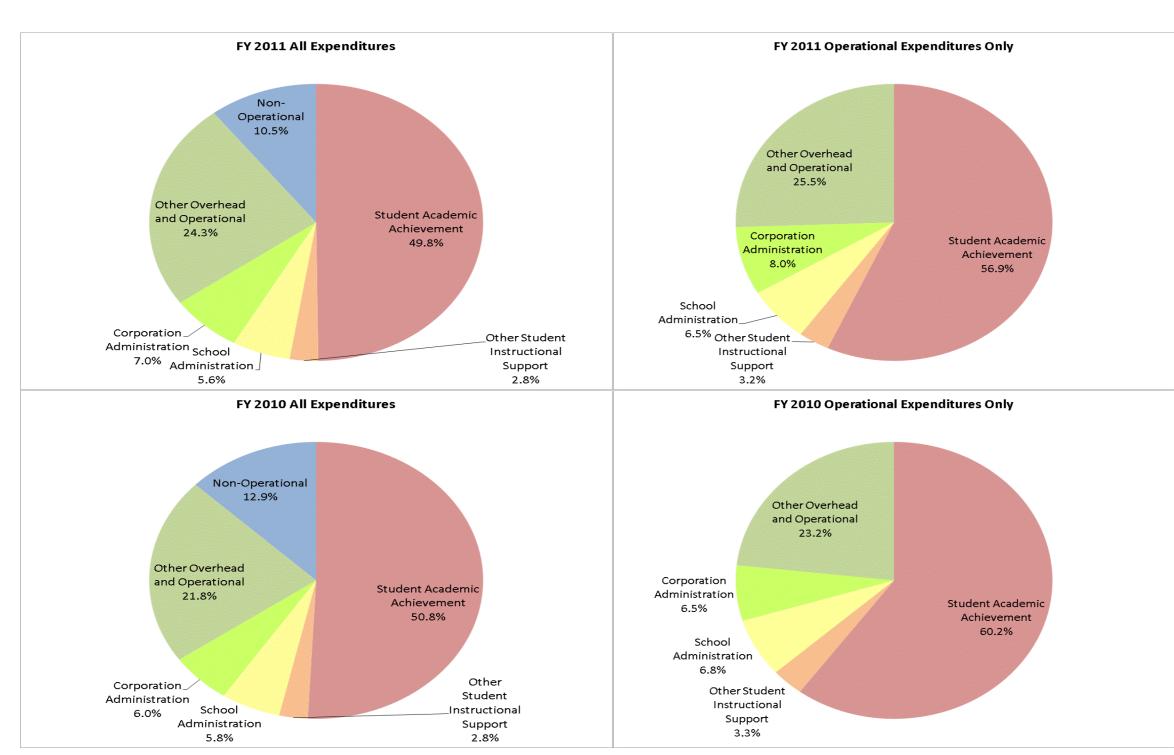

## School Corporation Expenditures by Expenditure Type Biannual Financial Report Data July 2010 - June 2011 Pioneer Regional School Corp (775)

|                                |              | FY01 % of Total |             | FY06 % of Total | F           | Y10 % of Total |             | FY11 % of Total |
|--------------------------------|--------------|-----------------|-------------|-----------------|-------------|----------------|-------------|-----------------|
| Student Instructional Category | FY 2001      | Exp             | FY 2006     | Exp             | FY 2010     | Ехр            | FY 2011     | Exp             |
| Student Academic Achievement   | \$4,109,063  | 34.1%           | \$5,785,485 | 58.3%           | \$4,530,718 | 50.8%          | \$4,486,645 | 49.8%           |
| Student Instructional Support  | \$532,374    | 4.4%            | \$613,146   | 6.2%            | \$762,238   | 8.5%           | \$758,350   | 8.4%            |
| Overhead and Operational       | \$1,669,348  | 13.9%           | \$2,221,218 | 22.4%           | \$2,476,933 | 27.8%          | \$2,818,311 | 31.3%           |
| Nonoperational                 | \$5,735,761  | 47.6%           | \$1,302,471 | 13.1%           | \$1,147,980 | 12.9%          | \$947,163   | 10.5%           |
| Grand Total                    | \$12,046,547 |                 | \$9,922,320 |                 | \$8,917,868 |                | \$9,010,471 |                 |