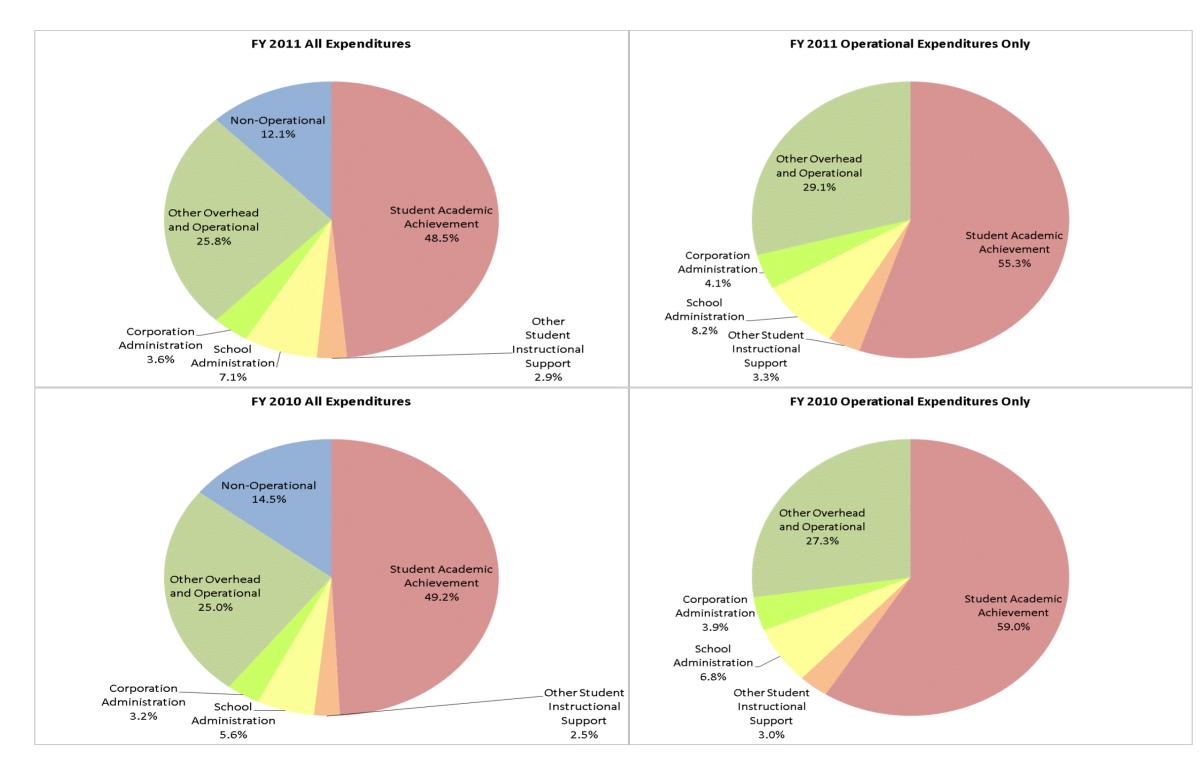

|                                |                                | F            | (01 % of Total | I            | FY06 % of Total | F            | Y10 % of Total | FY           | 11 % of Total |
|--------------------------------|--------------------------------|--------------|----------------|--------------|-----------------|--------------|----------------|--------------|---------------|
| Pike County School Corp (6445) | Student Instructional Category | FY 2001      | Exp            | FY 2006      | Exp             | FY 2010      | Exp            | FY 2011      | Exp           |
|                                | Student Academic Achievement   | \$8,874,235  | 48.1%          | \$10,211,577 | 49.3%           | \$11,178,873 | 49.2%          | \$10,743,404 | 48.5%         |
|                                | Student Instructional Support  | \$1,125,866  | 6.1%           | \$1,384,749  | 6.7%            | \$1,834,642  | 8.1%           | \$2,218,395  | 10.0%         |
|                                | Overhead and Operational       | \$3,689,001  | 20.0%          | \$5,443,528  | 26.3%           | \$6,423,799  | 28.3%          | \$6,501,988  | 29.4%         |
|                                | Nonoperational                 | \$4,748,111  | 25.8%          | \$3,668,830  | 17.7%           | \$3,287,747  | 14.5%          | \$2,683,750  | 12.1%         |
|                                | Grand Total                    | \$18,437,214 |                | \$20,708,685 |                 | \$22,725,061 |                | \$22,147,536 |               |