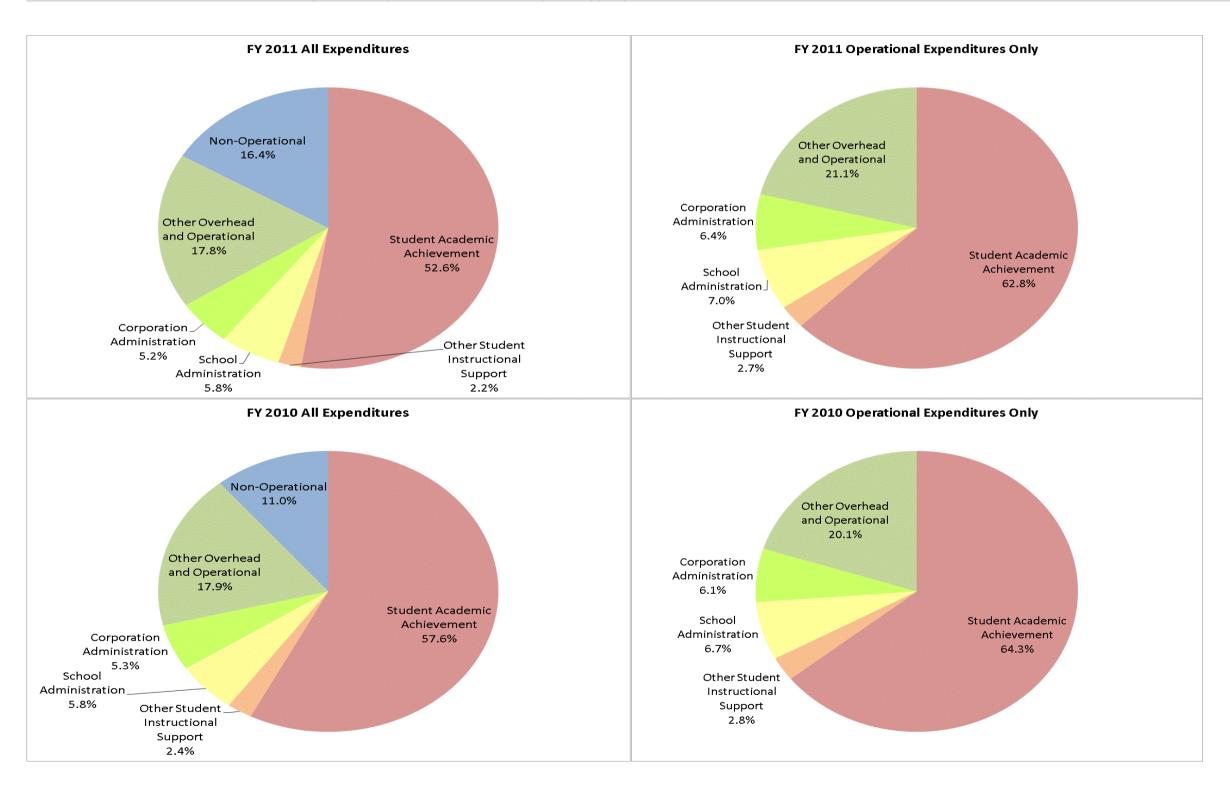

### **Peru Community Schools (5635)**

|                                |              | FY01 % of Total |              | FY06 % of Total | ı            | FY10 % of Total |              | FY11 % of Total |
|--------------------------------|--------------|-----------------|--------------|-----------------|--------------|-----------------|--------------|-----------------|
| Student Instructional Category | FY 2001      | Exp             | FY 2006      | Exp             | FY 2010      | Exp             | FY 2011      | Exp             |
| Student Academic Achievement   | \$12,406,618 | 60.1%           | \$12,262,770 | 44.4%           | \$12,908,633 | 57.6%           | \$10,955,163 | 52.6%           |
| Student Instructional Support  | \$1,478,708  | 7.2%            | \$1,427,900  | 5.2%            | \$1,840,474  | 8.2%            | \$1,660,278  | 8.0%            |
| Overhead and Operational       | \$3,678,458  | 17.8%           | \$4,099,362  | 14.9%           | \$5,206,063  | 23.2%           | \$4,798,550  | 23.0%           |
| Nonoperational                 | \$3,081,052  | 14.9%           | \$9,808,983  | 35.5%           | \$2,469,221  | 11.0%           | \$3,423,271  | 16.4%           |
| Not Categorized                |              |                 |              |                 | \$82,728     |                 |              |                 |
| Grand Total                    | \$20,644,837 |                 | \$27,599,014 |                 | \$22,507,118 |                 | \$20,837,261 |                 |