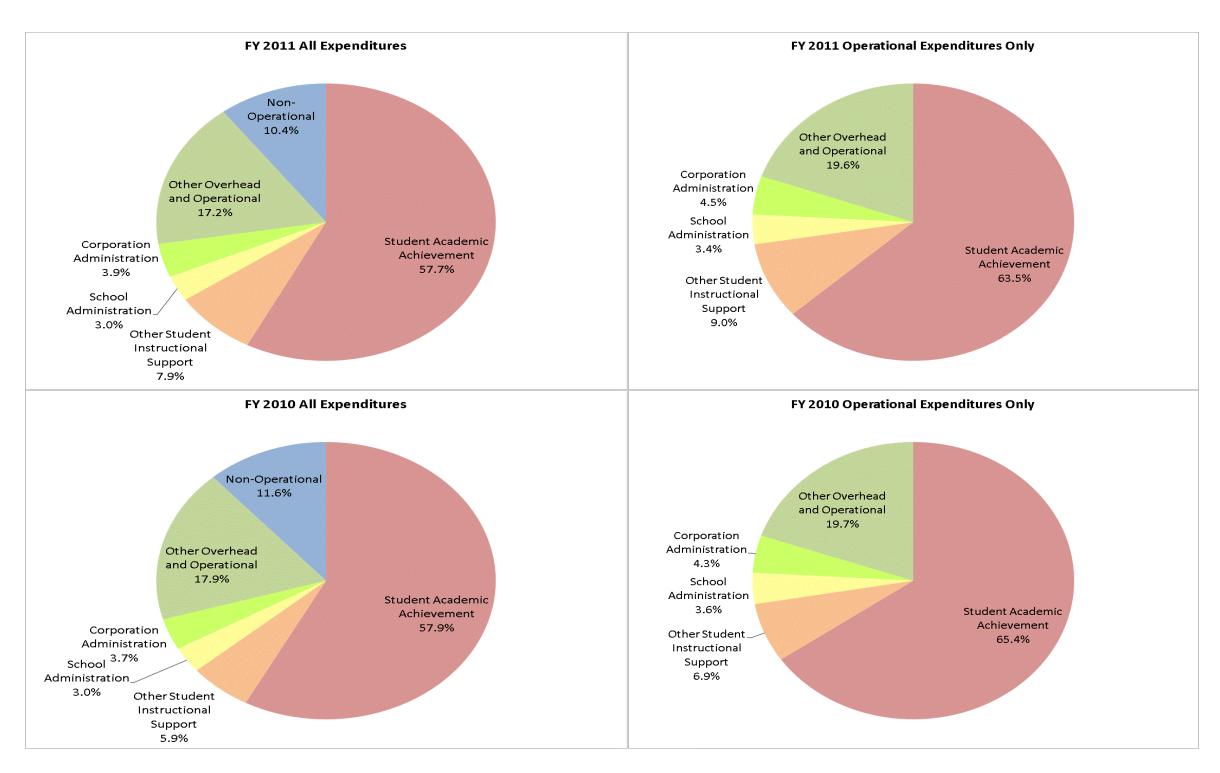

#### Perry Central Com Schools Corp (6325)

|                                | F           | Y01 % of Total | i            | FY06 % of Total | FY           | /10 % of Total | F            | Y11 % of Total |
|--------------------------------|-------------|----------------|--------------|-----------------|--------------|----------------|--------------|----------------|
| Student Instructional Category | FY 2001     | Exp            | FY 2006      | Exp             | FY 2010      | Exp            | FY 2011      | Exp            |
| Student Academic Achievement   | \$5,349,906 | 57.5%          | \$6,745,890  | 61.5%           | \$7,098,168  | 57.9%          | \$6,842,214  | 57.7%          |
| Student Instructional Support  | \$653,732   | 7.0%           | \$587,713    | 5.4%            | \$1,102,574  | 9.0%           | \$1,289,581  | 10.9%          |
| Overhead and Operational       | \$1,995,887 | 21.5%          | \$2,452,918  | 22.4%           | \$2,642,691  | 21.5%          | \$2,498,847  | 21.1%          |
| Nonoperational                 | \$1,298,987 | 14.0%          | \$1,187,372  | 10.8%           | \$1,423,469  | 11.6%          | \$1,228,471  | 10.4%          |
| Grand Total                    | \$9,298,512 |                | \$10,973,893 |                 | \$12,266,903 |                | \$11,859,112 |                |