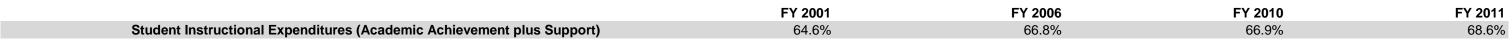

#### Perry Central Com Schools Corp (6325)

|                                | F           | Y01 % of Total | i            | FY06 % of Total | FY           | /10 % of Total | F            | Y11 % of Total |
|--------------------------------|-------------|----------------|--------------|-----------------|--------------|----------------|--------------|----------------|
| Student Instructional Category | FY 2001     | Exp            | FY 2006      | Exp             | FY 2010      | Exp            | FY 2011      | Exp            |
| Student Academic Achievement   | \$5,349,906 | 57.5%          | \$6,745,890  | 61.5%           | \$7,098,168  | 57.9%          | \$6,842,214  | 57.7%          |
| Student Instructional Support  | \$653,732   | 7.0%           | \$587,713    | 5.4%            | \$1,102,574  | 9.0%           | \$1,289,581  | 10.9%          |
| Overhead and Operational       | \$1,995,887 | 21.5%          | \$2,452,918  | 22.4%           | \$2,642,691  | 21.5%          | \$2,498,847  | 21.1%          |
| Nonoperational                 | \$1,298,987 | 14.0%          | \$1,187,372  | 10.8%           | \$1,423,469  | 11.6%          | \$1,228,471  | 10.4%          |
| Grand Total                    | \$9,298,512 |                | \$10,973,893 |                 | \$12,266,903 |                | \$11,859,112 |                |