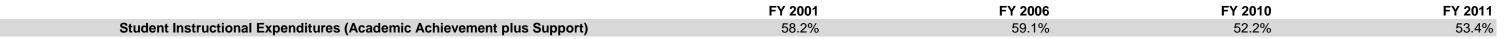

#### Penn-Harris-Madison Sch Corp (7175)

|                                |              | FY01 % of Total |               | FY06 % of Total | F             | Y10 % of Total |               | FY11 % of Total |
|--------------------------------|--------------|-----------------|---------------|-----------------|---------------|----------------|---------------|-----------------|
| Student Instructional Category | FY 2001      | Exp             | FY 2006       | Exp             | FY 2010       | Exp            | FY 2011       | Ехр             |
| Student Academic Achievement   | \$46,606,356 | 51.9%           | \$55,250,227  | 52.9%           | \$54,147,257  | 46.8%          | \$53,595,984  | 47.6%           |
| Student Instructional Support  | \$5,641,574  | 6.3%            | \$6,554,480   | 6.3%            | \$6,240,801   | 5.4%           | \$6,544,244   | 5.8%            |
| Overhead and Operational       | \$16,613,616 | 18.5%           | \$20,028,655  | 19.2%           | \$32,394,568  | 28.0%          | \$30,089,035  | 26.7%           |
| Nonoperational                 | \$20,930,521 | 23.3%           | \$22,657,437  | 21.7%           | \$22,958,154  | 19.8%          | \$22,377,164  | 19.9%           |
| Grand Total                    | \$89,792,067 |                 | \$104,490,799 |                 | \$115,740,780 |                | \$112,606,426 |                 |