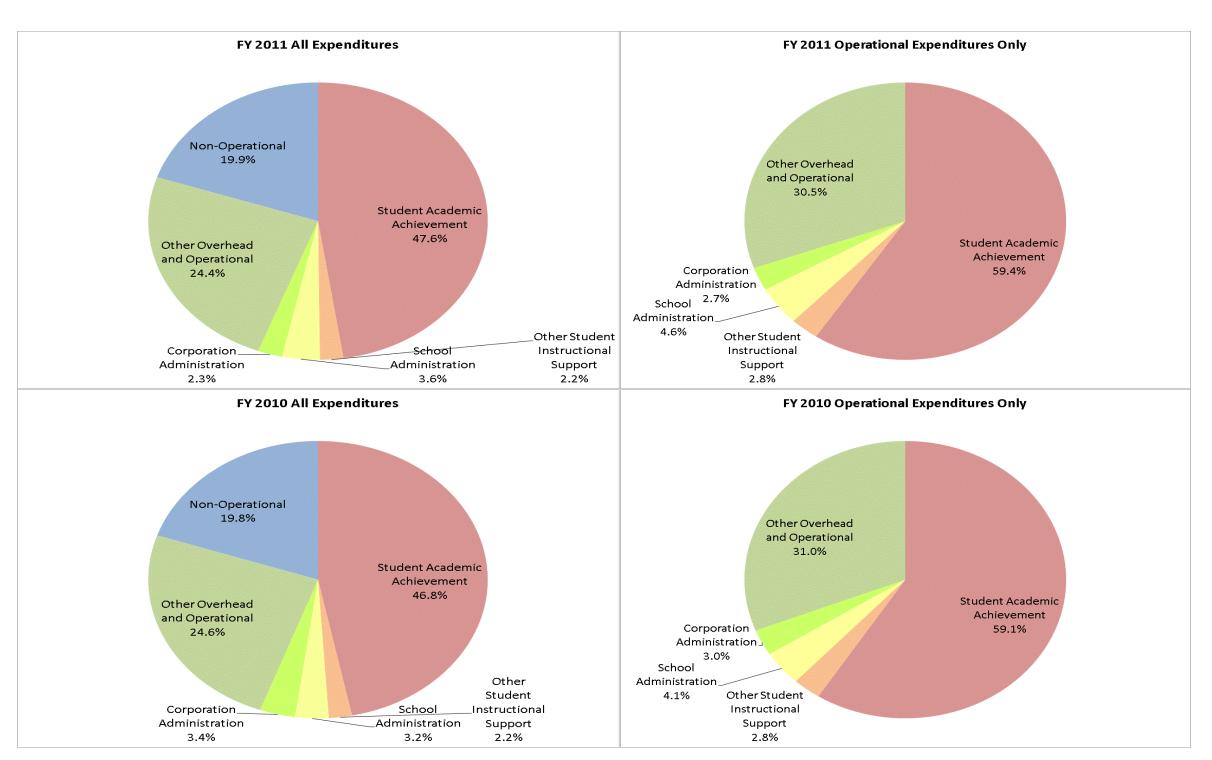

#### Penn-Harris-Madison Sch Corp (7175)

|                                |              | FY01 % of Total |               | FY06 % of Total | F             | Y10 % of Total |               | FY11 % of Total |
|--------------------------------|--------------|-----------------|---------------|-----------------|---------------|----------------|---------------|-----------------|
| Student Instructional Category | FY 2001      | Exp             | FY 2006       | Exp             | FY 2010       | Exp            | FY 2011       | Ехр             |
| Student Academic Achievement   | \$46,606,356 | 51.9%           | \$55,250,227  | 52.9%           | \$54,147,257  | 46.8%          | \$53,595,984  | 47.6%           |
| Student Instructional Support  | \$5,641,574  | 6.3%            | \$6,554,480   | 6.3%            | \$6,240,801   | 5.4%           | \$6,544,244   | 5.8%            |
| Overhead and Operational       | \$16,613,616 | 18.5%           | \$20,028,655  | 19.2%           | \$32,394,568  | 28.0%          | \$30,089,035  | 26.7%           |
| Nonoperational                 | \$20,930,521 | 23.3%           | \$22,657,437  | 21.7%           | \$22,958,154  | 19.8%          | \$22,377,164  | 19.9%           |
| Grand Total                    | \$89,792,067 |                 | \$104,490,799 |                 | \$115,740,780 |                | \$112,606,426 |                 |