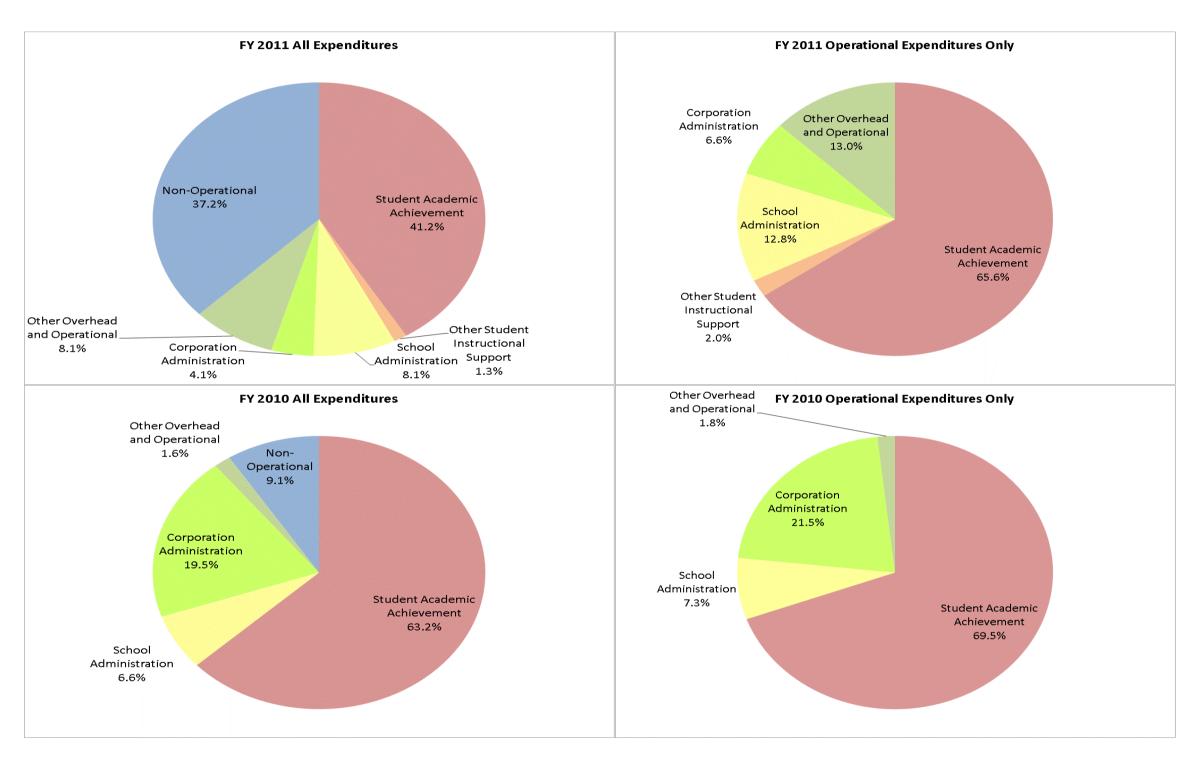

|                                | FY0     | 1 % of Total | FY0     | 6 % of Total | FY1       | 0 % of Total | FY          | 11 % of Total |
|--------------------------------|---------|--------------|---------|--------------|-----------|--------------|-------------|---------------|
| Student Instructional Category | FY 2001 | Ехр          | FY 2006 | Ехр          | FY 2010   | Ехр          | FY 2011     | Exp           |
| Student Academic Achievement   |         |              |         |              | \$370,688 | 63.2%        | \$1,608,214 | 41.2%         |
| Student Instructional Support  |         |              |         |              | \$38,764  | 6.6%         | \$364,155   | 9.3%          |
| Overhead and Operational       |         |              |         |              | \$124,172 | 21.2%        | \$478,839   | 12.3%         |
| Nonoperational                 |         |              |         |              | \$53,291  | 9.1%         | \$1,451,868 | 37.2%         |
| Grand Total                    |         |              |         |              | \$586,916 |              | \$3,903,076 |               |