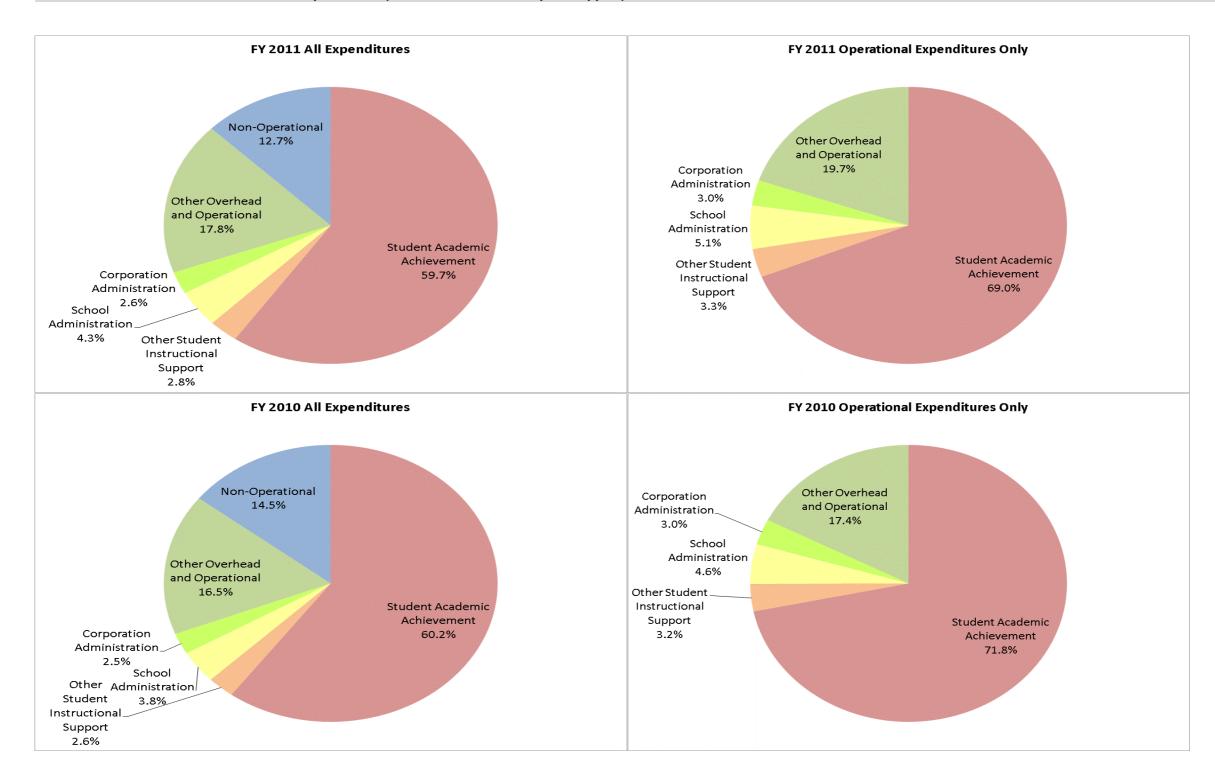

## **Paoli Community School Corp (6155)**

|                                | FY01 % of Total |       | FY06 % of Total |       | FY10 % of Total |       | FY11 % of Total |       |
|--------------------------------|-----------------|-------|-----------------|-------|-----------------|-------|-----------------|-------|
| Student Instructional Category | FY 2001         | Exp   | FY 2006         | Exp   | FY 2010         | Exp   | FY 2011         | Exp   |
| Student Academic Achievement   | \$7,273,856     | 57.9% | \$9,421,321     | 54.4% | \$10,626,253    | 60.2% | \$9,520,694     | 59.7% |
| Student Instructional Support  | \$619,485       | 4.9%  | \$1,002,122     | 5.8%  | \$1,135,998     | 6.4%  | \$1,144,271     | 7.2%  |
| Overhead and Operational       | \$2,422,680     | 19.3% | \$2,905,679     | 16.8% | \$3,342,345     | 18.9% | \$3,255,165     | 20.4% |
| Nonoperational                 | \$2,240,507     | 17.8% | \$3,979,440     | 23.0% | \$2,558,074     | 14.5% | \$2,022,057     | 12.7% |
| Grand Total                    | \$12,556,529    |       | \$17,308,561    |       | \$17,662,670    |       | \$15,942,186    |       |