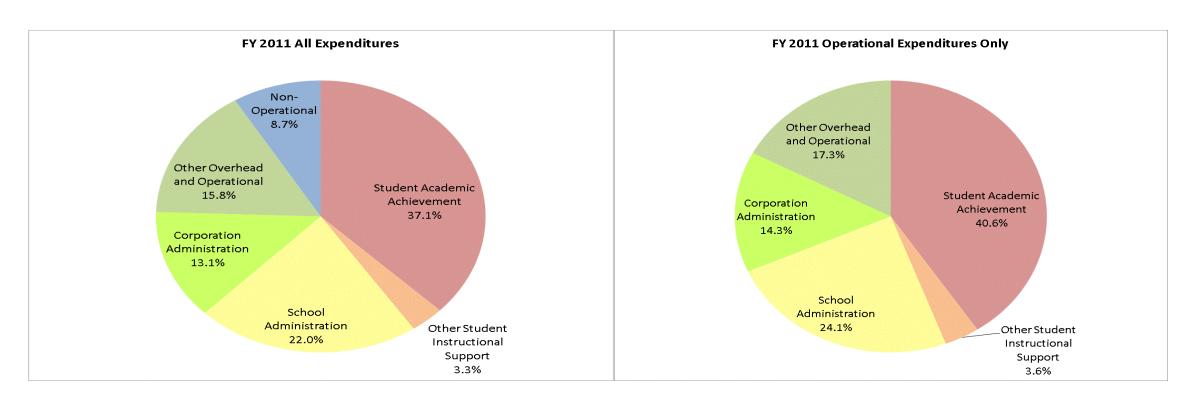

## School Corporation Expenditures by Expenditure Type Biannual Financial Report Data July 2010 - June 2011 Padua Academy (9720)

|                      |                                | FY01    | FY01 % of Total FY06 % of Total |         | FY10 % of Total |         | FY11 % of Total |             |       |
|----------------------|--------------------------------|---------|---------------------------------|---------|-----------------|---------|-----------------|-------------|-------|
| Padua Academy (9720) | Student Instructional Category | FY 2001 | Ехр                             | FY 2006 | Ехр             | FY 2010 | Ехр             | FY 2011     | Exp   |
|                      | Student Academic Achievement   |         |                                 |         |                 |         |                 | \$441,444   | 37.1% |
|                      | Student Instructional Support  |         |                                 |         |                 |         |                 | \$300,932   | 25.3% |
|                      | Overhead and Operational       |         |                                 |         |                 |         |                 | \$342,844   | 28.8% |
|                      | Nonoperational                 |         |                                 |         |                 |         |                 | \$103,647   | 8.7%  |
|                      | Grand Total                    |         |                                 |         |                 |         |                 | \$1,188,867 |       |
|                      |                                |         |                                 |         |                 |         |                 |             |       |

## School Corporation Expenditures by Expenditure Type Biannual Financial Report Data July 2010 - June 2011 Padua Academy (9720)

| Student Instructional Category      | Account                                                                                                                                                                                                                                                                                                                                                                                                                                                                                                                                                                                                                                                                                                                                                                                                                                                                                                                                                                                                                                                            | FY 2001 | FY 2006 | FY 2010 | FY 2011                                                                                                                                                         |
|-------------------------------------|--------------------------------------------------------------------------------------------------------------------------------------------------------------------------------------------------------------------------------------------------------------------------------------------------------------------------------------------------------------------------------------------------------------------------------------------------------------------------------------------------------------------------------------------------------------------------------------------------------------------------------------------------------------------------------------------------------------------------------------------------------------------------------------------------------------------------------------------------------------------------------------------------------------------------------------------------------------------------------------------------------------------------------------------------------------------|---------|---------|---------|-----------------------------------------------------------------------------------------------------------------------------------------------------------------|
| Student Academic Achievement        |                                                                                                                                                                                                                                                                                                                                                                                                                                                                                                                                                                                                                                                                                                                                                                                                                                                                                                                                                                                                                                                                    |         |         |         |                                                                                                                                                                 |
|                                     | 11100 Regular Programs; Elementary<br>22120 Improvement of Instruction; Instruction and Curriculum Development<br>22130 Improvement of Instruction; Instructional Staff Training<br>22220 Library/Media Services; School Library<br>22360 Instruction, Related Technology; Network Support                                                                                                                                                                                                                                                                                                                                                                                                                                                                                                                                                                                                                                                                                                                                                                         |         |         |         | \$362,776<br>\$38,791<br>\$6,405<br>\$20,338<br>\$13,135                                                                                                        |
| Student Academic Achievement Total  |                                                                                                                                                                                                                                                                                                                                                                                                                                                                                                                                                                                                                                                                                                                                                                                                                                                                                                                                                                                                                                                                    |         |         |         | \$441,444                                                                                                                                                       |
| Student Instructional Support       |                                                                                                                                                                                                                                                                                                                                                                                                                                                                                                                                                                                                                                                                                                                                                                                                                                                                                                                                                                                                                                                                    |         |         |         |                                                                                                                                                                 |
|                                     | <ul> <li>21220 Guidance Services; Counseling Services</li> <li>21340 Health Services; Nurse Services</li> <li>21990 Other Support Services, Students; Other Student Services</li> <li>24100 Office of The Principal</li> </ul>                                                                                                                                                                                                                                                                                                                                                                                                                                                                                                                                                                                                                                                                                                                                                                                                                                     |         |         |         | \$37,155<br>\$27<br>\$2,270<br>\$261,480                                                                                                                        |
| Student Instructional Support Total |                                                                                                                                                                                                                                                                                                                                                                                                                                                                                                                                                                                                                                                                                                                                                                                                                                                                                                                                                                                                                                                                    |         |         |         | \$300,932                                                                                                                                                       |
| Overhead and Operational            | <ul> <li>23150 Board of Education; Legal Services</li> <li>23210 Executive Administration; Office of The Superintendent</li> <li>23220 Executive Administration; Community Relations</li> <li>25150 Fiscal Services; Payroll Services</li> <li>25160 Fiscal Services; Financial Accounting</li> <li>25191 Other Fiscal Services; Refund of Revenue</li> <li>25195 Other Fiscal Services; Bank Account Service Charge</li> <li>25720 Personnel Services; Recruitment and Placement</li> <li>26200 Operation and Maintenance of Plant Services; Maintenance of Buildings</li> <li>26300 Operation and Maintenance of Plant Services; Maintenance of Equipment</li> <li>26600 Operation and Maintenance of Plant Services; Maintenance of Equipment</li> <li>26600 Operation and Maintenance of Plant Services; Security Services</li> <li>26700 Operation and Maintenance of Plant Services; Insurance</li> <li>27700 Student Transportation; Contracted Transportation Services</li> <li>31200 Food Services Operations; Food Preparation and Dispensing</li> </ul> |         |         |         | \$73,368<br>\$5,816<br>\$28,040<br>\$852<br>\$15,604<br>\$23,673<br>\$6,827<br>\$1,358<br>\$91,037<br>\$131<br>\$37<br>\$984<br>\$10,425<br>\$5,952<br>\$11,878 |
|                                     | 31400 Food Services Operations; Food Purchases<br>31900 Other Food Services                                                                                                                                                                                                                                                                                                                                                                                                                                                                                                                                                                                                                                                                                                                                                                                                                                                                                                                                                                                        |         |         |         | \$64,115<br>\$2,747                                                                                                                                             |
| Overhead and Operational Total      |                                                                                                                                                                                                                                                                                                                                                                                                                                                                                                                                                                                                                                                                                                                                                                                                                                                                                                                                                                                                                                                                    |         |         |         | \$342,844                                                                                                                                                       |
| Nonoperational                      | <ul> <li>33990 Other Community Services; Other</li> <li>45100 Building Acquisition, Construction and Improvements</li> <li>45500 Facilities Acquisition and Construction; Rent of Buildings, Facilities, and Equipment</li> <li>46000 Facilities Acquisition and Construction; Purchase of Moveable Equipment</li> </ul>                                                                                                                                                                                                                                                                                                                                                                                                                                                                                                                                                                                                                                                                                                                                           |         |         |         | \$9,714<br>\$72,513<br>\$15,117<br>\$6,274                                                                                                                      |
| Nonoperational Total                | 52200 Debt Services; Interest on Debt; Temporary Loans                                                                                                                                                                                                                                                                                                                                                                                                                                                                                                                                                                                                                                                                                                                                                                                                                                                                                                                                                                                                             |         |         |         | \$30<br>\$103,647                                                                                                                                               |
|                                     |                                                                                                                                                                                                                                                                                                                                                                                                                                                                                                                                                                                                                                                                                                                                                                                                                                                                                                                                                                                                                                                                    |         |         |         | ψ103,047                                                                                                                                                        |